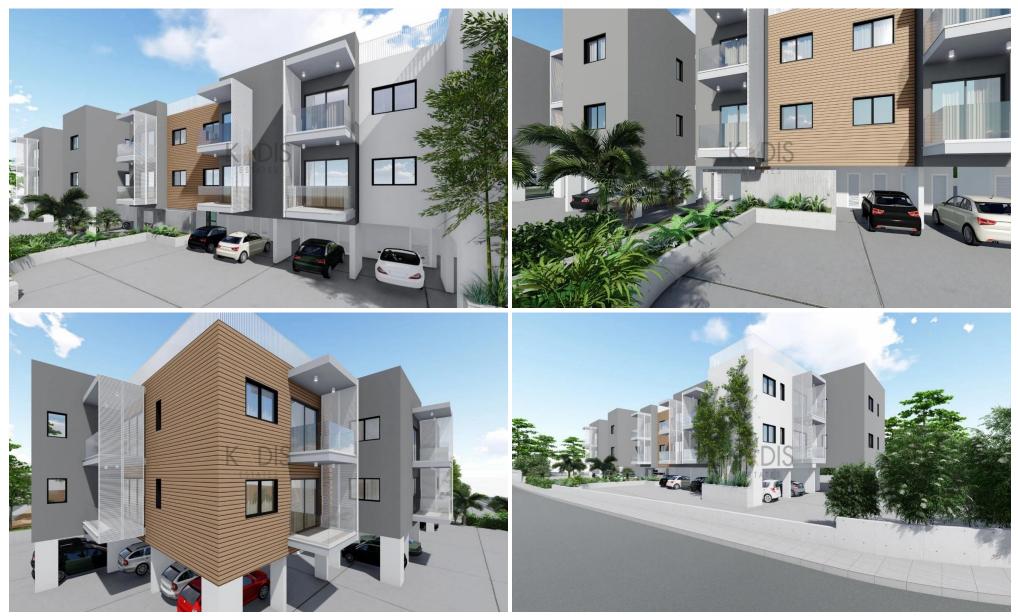

## 2 Bedroom Apartment for Sale in Trachoni Lemesou, Limassol District

| <ul> <li>2 bedrooms</li> <li>1 W/C</li> <li>Internal Area 76m2</li> <li>Covered Veranda 6m2</li> <li>Covered Parking</li> <li>Storage</li> <li>Energy Efficiency "A"</li> </ul> |    |                                       |                                     | Τρ                                                          | τος                                  |
|---------------------------------------------------------------------------------------------------------------------------------------------------------------------------------|----|---------------------------------------|-------------------------------------|-------------------------------------------------------------|--------------------------------------|
| Property Info Plot / Area Info                                                                                                                                                  |    |                                       | fo                                  | Additional info                                             |                                      |
| Covered Area                                                                                                                                                                    | 76 | Parking                               | Covered, Yes                        | Reference Number<br>Property type<br>Condition<br>Bathrooms | 12966<br>Apartment<br>Brand New<br>1 |
| Amenities                                                                                                                                                                       |    | Location                              |                                     |                                                             |                                      |
| • Storage room                                                                                                                                                                  |    | Location: Tracho<br>Coordinates: 34.6 | oni Lemesou<br>558594968519 / 32.95 | Region: Limassol<br>9924680172                              |                                      |