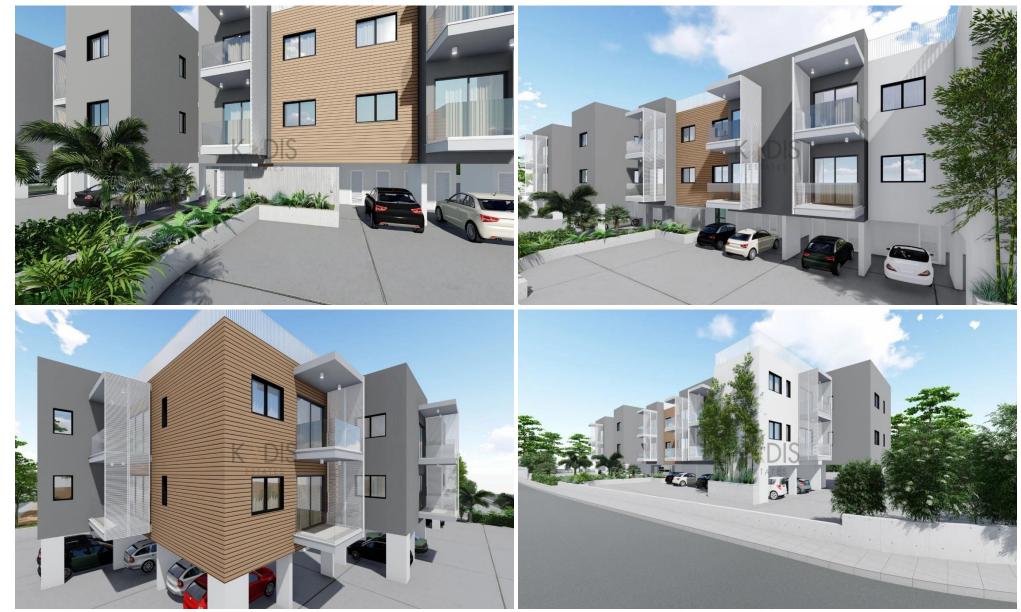

## **1** Bedroom Apartment for Sale in Trachoni Lemesou, Limassol District

| <ul> <li>1 bedroom</li> <li>1 W/C</li> <li>Internal Area 50m2</li> <li>Covered Veranda 6m2</li> <li>Covered Parking</li> <li>Storage</li> <li>Energy Efficiency "A"</li> </ul> |    |                                      |                                              | A                                                           | Limassol<br>Λεμεσός<br>ΟΜΟΝΙΑ<br>ΟΜΟΝΟΙΑ<br>Τραχώνι<br>Λεμεσού<br>κολπος Λεμεσού<br>Μαρ data ©2025 |
|--------------------------------------------------------------------------------------------------------------------------------------------------------------------------------|----|--------------------------------------|----------------------------------------------|-------------------------------------------------------------|----------------------------------------------------------------------------------------------------|
| Property Info Plot / Area Info                                                                                                                                                 |    |                                      | fo                                           | Additional info                                             |                                                                                                    |
| Covered Area                                                                                                                                                                   | 50 | Parking                              | Covered, Yes                                 | Reference Number<br>Property type<br>Condition<br>Bathrooms | 12967<br>Apartment<br>Brand New<br>1                                                               |
| Amenities                                                                                                                                                                      |    | Location                             |                                              |                                                             |                                                                                                    |
| Storage room                                                                                                                                                                   |    | Location: Trache<br>Coordinates: 34. | oni Lemesou<br><b>658594968519 / 32.95</b> 9 | Region: Limassol<br>9924680172                              |                                                                                                    |