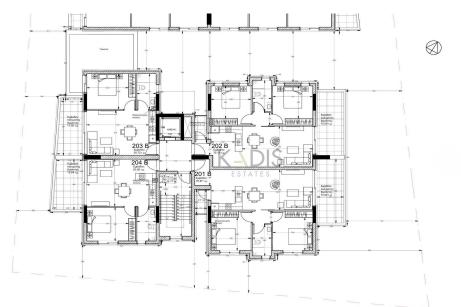

## 2 Bedroom Apartment for Sale in Limassol - Zakaki

- •2 bedrooms
- •1 W/C
- •Internal Area 75.11m2
- Covered Verandas 15m2
- Covered Parking
- Storage
- •Energy Efficiency "A"

| Property Info |    | Plot / Area Info | Additional info |                  |
|---------------|----|------------------|-----------------|------------------|
| Covered Area  |    |                  |                 | Reference Number |
|               | 75 | Darkina          | Covered Vec     | Property type    |
|               | 75 | Parking          | Covered, Yes    | Condition        |
|               |    |                  |                 | Rathrooms        |