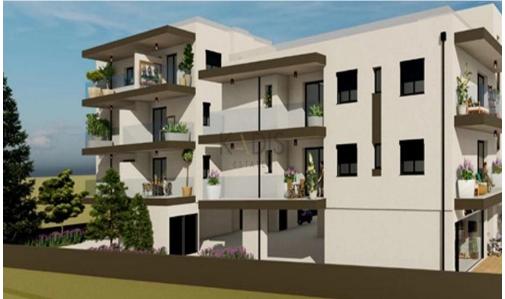

## 2 Bedroom Apartment for Sale in Limassol - Zakaki

- •2 bedrooms
- •1 W/C
- •Internal Area 75.11m2
- Covered Verandas 15m2
- Covered Parking
- Storage
- •Energy Efficiency "A"

| Property Info |    | Plot / Area Info | Additional info |                  |
|---------------|----|------------------|-----------------|------------------|
| Covered Area  |    |                  |                 | Reference Number |
|               | 75 | Darkina          | Covered Vec     | Property type    |
|               | 75 | Parking          | Covered, Yes    | Condition        |
|               |    |                  |                 | Rathrooms        |