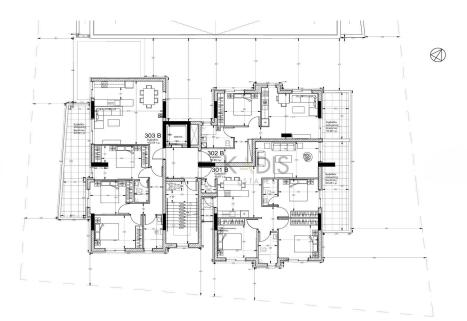

## 2 Bedroom Apartment for Sale in Limassol - Zakaki

- •2 bedrooms
- •1 W/C
- •Internal Area 75.11m2
- Covered Verandas 15m2
- Covered Parking
- Storage
- •Energy Efficiency "A"

| Property Info |    | Plot / Area Info | Additional info |                  |
|---------------|----|------------------|-----------------|------------------|
| Covered Area  |    |                  |                 | Reference Number |
|               | 75 | Darkina          | Covered Vec     | Property type    |
|               | 75 | Parking          | Covered, Yes    | Condition        |
|               |    |                  |                 | Rathrooms        |