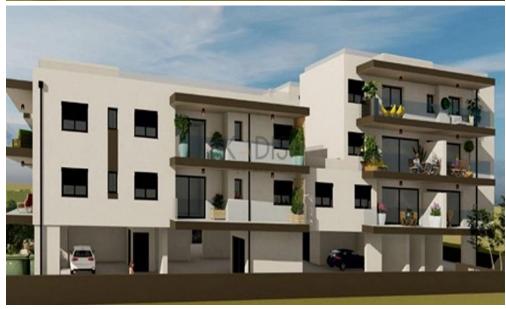

## 2 Bedroom Apartment for Sale in Limassol - Zakaki

- •2 bedrooms
- •1 W/C
- •Internal Area 75.11m2
- Covered Verandas 15m2
- Covered Parking
- Storage
- •Energy Efficiency "A"

| Property Info |    | Plot / Area Info | Additional info |                  |
|---------------|----|------------------|-----------------|------------------|
| Covered Area  |    |                  |                 | Reference Number |
|               | 75 | Darkina          | Covered Vec     | Property type    |
|               | 75 | Parking          | Covered, Yes    | Condition        |
|               |    |                  |                 | Rathrooms        |