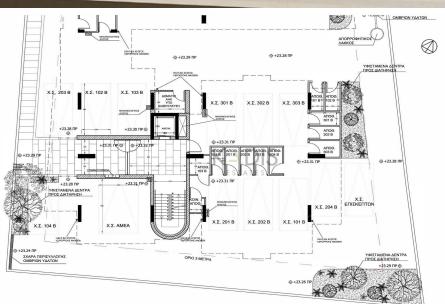

## 2 Bedroom Apartment for Sale in Limassol - Zakaki

- •2 bedrooms
- •1 W/C
- •Internal Area 75.11m2
- Covered Verandas 15m2
- Covered Parking
- Storage
- •Energy Efficiency "A"

| Property Info |    | Plot / Area Info | Additional info |                  |
|---------------|----|------------------|-----------------|------------------|
| Covered Area  |    |                  |                 | Reference Number |
|               | 75 | Darkina          | Covered Vec     | Property type    |
|               | 75 | Parking          | Covered, Yes    | Condition        |
|               |    |                  |                 | Rathrooms        |