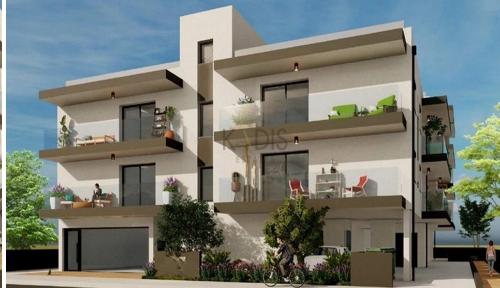

## 2 Bedroom Apartment for Sale in Limassol - Zakaki

- •2 bedrooms
- •1 W/C
- •Internal Area 75.11m2
- Covered Verandas 15m2
- Covered Parking
- Storage
- •Energy Efficiency "A"

| Property Info |    | Plot / Area Info | Additional info |                  |
|---------------|----|------------------|-----------------|------------------|
| Covered Area  |    |                  |                 | Reference Number |
|               | 75 | Darkina          | Covered Vec     | Property type    |
|               | 75 | Parking          | Covered, Yes    | Condition        |
|               |    |                  |                 | Rathrooms        |