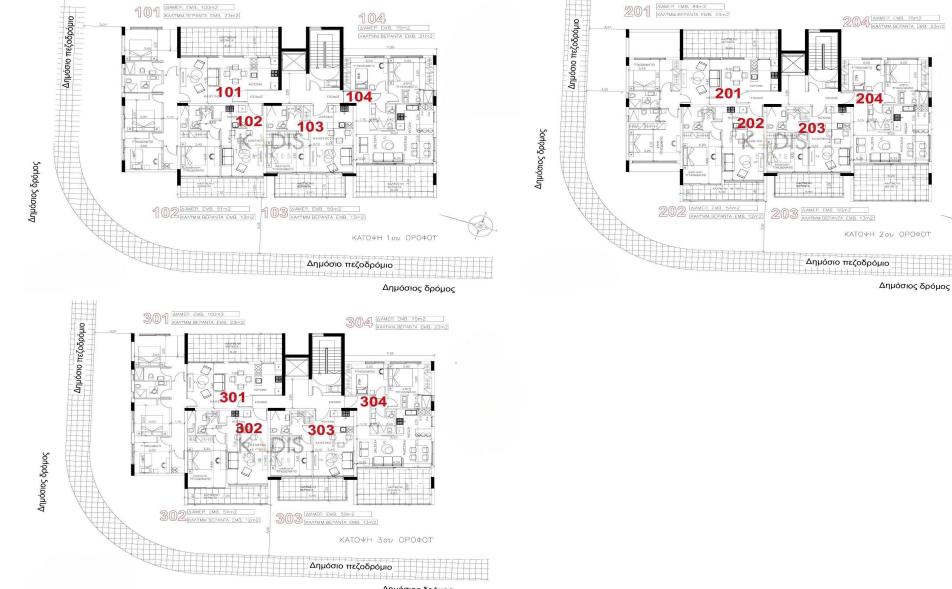

## 2 Bedroom Apartment for Sale in Kato Polemidia, Limassol District

| <ul> <li>2 bedrooms</li> <li>2 W/C</li> <li>Internal Area 75m2</li> <li>Covered Verandas 21m2</li> <li>Covered Parking</li> <li>Storage</li> <li>Energy Efficiency "A"</li> </ul> |                                                                        |                  |              | Limassol<br>General Hospital<br>Γενικό Νοσοκομείο<br>Λεμεσού       AGIA FYLA<br>ΑΓ. ΦΥΛΑ       Agios<br>Athanasios<br>ΑγΑθανάσιος         Υρsonas<br>Υψωνας       Ypsonas<br>Υψωνας       Matorial<br>Polemidia<br>Κάτω<br>Πολεμίδια       Meapolis<br>ΝεΑΠΟΛΗ         Κοlossi<br>Κόλροσι       Υμουταί       Μεατοι<br>ΝεαπολΗ       Μεατοι<br>ΝεαπολΗ |                                      |  |
|-----------------------------------------------------------------------------------------------------------------------------------------------------------------------------------|------------------------------------------------------------------------|------------------|--------------|---------------------------------------------------------------------------------------------------------------------------------------------------------------------------------------------------------------------------------------------------------------------------------------------------------------------------------------------------------|--------------------------------------|--|
| Property Info                                                                                                                                                                     |                                                                        | Plot / Area Info |              | Additional info                                                                                                                                                                                                                                                                                                                                         |                                      |  |
| Covered Area                                                                                                                                                                      | 75                                                                     | Parking          | Covered, Yes | Reference Number<br>Property type<br>Condition<br>Bathrooms                                                                                                                                                                                                                                                                                             | 12978<br>Apartment<br>Brand New<br>2 |  |
| Amenities                                                                                                                                                                         | Loca                                                                   | tion             |              |                                                                                                                                                                                                                                                                                                                                                         |                                      |  |
| • Elevator                                                                                                                                                                        | Location: Kato Polemidia<br>Coordinates: 34.691149925726 / 33.00218764 |                  |              | Region: Limassol<br>6988                                                                                                                                                                                                                                                                                                                                |                                      |  |