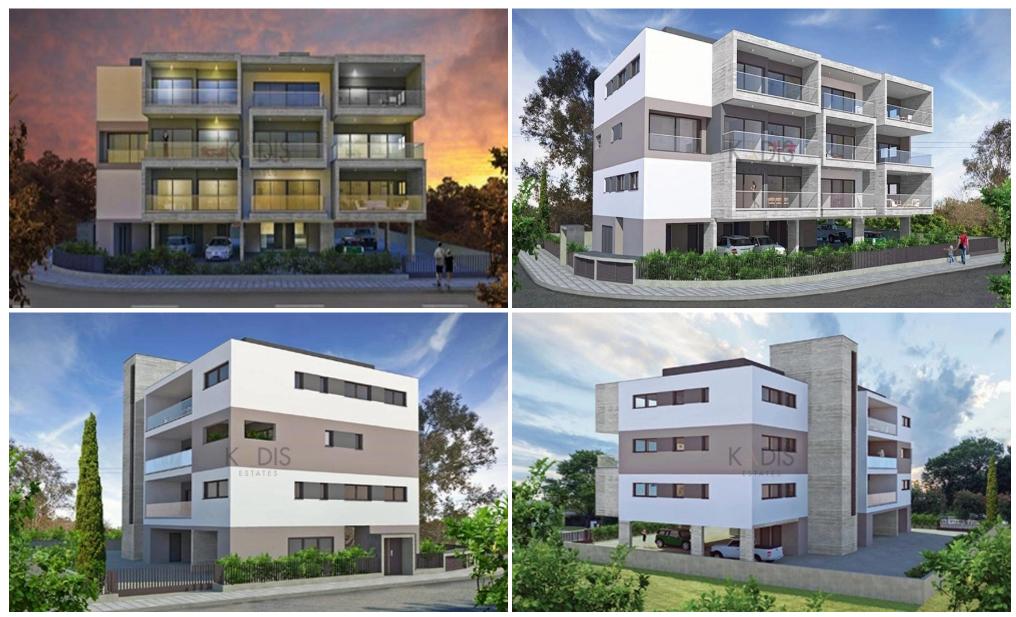

## 2 Bedroom Apartment for Sale in Kato Polemidia, Limassol District

| <ul> <li>2 bedrooms</li> <li>2 W/C</li> <li>Internal Area 75m2</li> <li>Covered Verandas 21m2</li> <li>Covered Parking</li> <li>Storage</li> <li>Energy Efficiency "A"</li> </ul> |                                                                        |                  |              | Limassol<br>General Hospital<br>Γενικό Νοσοκομείο<br>Λεμεσού       AGIA FYLA<br>ΑΓ. ΦΥΛΑ       Agios<br>Athanasios<br>ΑγΑθανάσιος         Υρsonas<br>Υψωνας       Ypsonas<br>Υψωνας       Matorial<br>Polemidia<br>Κάτω<br>Πολεμίδια       Meapolis<br>ΝεΑΠΟΛΗ         Κοlossi<br>Κόλροσι       Υμουταί       Μεατοι<br>ΝεαπολΗ       Μεατοι<br>ΝεαπολΗ |                                      |  |
|-----------------------------------------------------------------------------------------------------------------------------------------------------------------------------------|------------------------------------------------------------------------|------------------|--------------|---------------------------------------------------------------------------------------------------------------------------------------------------------------------------------------------------------------------------------------------------------------------------------------------------------------------------------------------------------|--------------------------------------|--|
| Property Info                                                                                                                                                                     |                                                                        | Plot / Area Info |              | Additional info                                                                                                                                                                                                                                                                                                                                         |                                      |  |
| Covered Area                                                                                                                                                                      | 75                                                                     | Parking          | Covered, Yes | Reference Number<br>Property type<br>Condition<br>Bathrooms                                                                                                                                                                                                                                                                                             | 12978<br>Apartment<br>Brand New<br>2 |  |
| Amenities                                                                                                                                                                         | Loca                                                                   | tion             |              |                                                                                                                                                                                                                                                                                                                                                         |                                      |  |
| • Elevator                                                                                                                                                                        | Location: Kato Polemidia<br>Coordinates: 34.691149925726 / 33.00218764 |                  |              | Region: Limassol<br>6988                                                                                                                                                                                                                                                                                                                                |                                      |  |