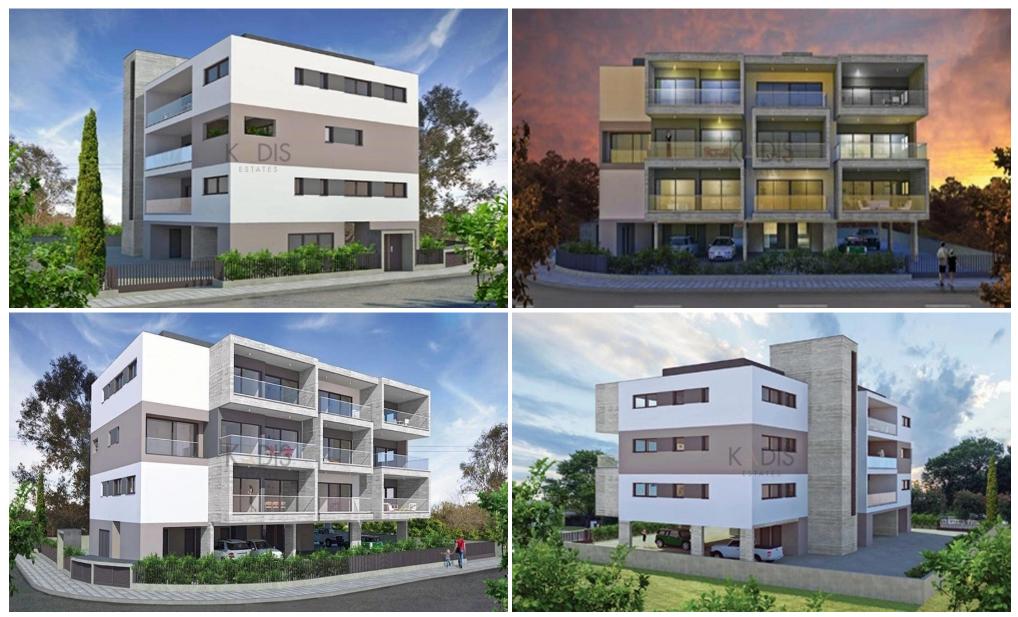

## **3** Bedroom Apartment for Sale in Kato Polemidia, Limassol District

| <ul> <li>3 bedrooms</li> <li>2 W/C</li> <li>Internal Area 100m2</li> <li>Covered Verandas 23m2</li> <li>Covered Parking</li> <li>Storage</li> <li>Energy Efficiency "A"</li> </ul> |       |                                                     |                             | Limassol       Agia FYLA       Agios         Limassol       Ar. ΦΥΛΑ       Agios         Limassol       Ar. ΦΥΛΑ       Agios         Ar. ΦΥΛΑ       Agios       Ar. Αθανάστος         Δεμεσού       Vegeo       Agios         Vegeo       Polemidia       Mesa Geitonia         Käτω       Neapools       Neapools         Vegeo       Polemidia       Neapools         Käτω       Neapools       Neapools         Kölossi       OMONIA       Map data ©2025 |                                      |  |  |
|------------------------------------------------------------------------------------------------------------------------------------------------------------------------------------|-------|-----------------------------------------------------|-----------------------------|--------------------------------------------------------------------------------------------------------------------------------------------------------------------------------------------------------------------------------------------------------------------------------------------------------------------------------------------------------------------------------------------------------------------------------------------------------------|--------------------------------------|--|--|
| Property Info Plot / Area Info                                                                                                                                                     |       |                                                     | o                           | Additional info                                                                                                                                                                                                                                                                                                                                                                                                                                              |                                      |  |  |
| Covered Area                                                                                                                                                                       | 100   | Parking                                             | Covered, Yes                | Reference Number<br>Property type<br>Condition<br>Bathrooms                                                                                                                                                                                                                                                                                                                                                                                                  | 12979<br>Apartment<br>Brand New<br>2 |  |  |
| Amenities                                                                                                                                                                          | Locat | Location                                            |                             |                                                                                                                                                                                                                                                                                                                                                                                                                                                              |                                      |  |  |
| Elevator                                                                                                                                                                           |       | <b>ion:</b> Kato Polemid<br>inates: <b>34.69114</b> | lia<br>9925726 / 33.0021876 | Region: Limassol<br>46988                                                                                                                                                                                                                                                                                                                                                                                                                                    |                                      |  |  |