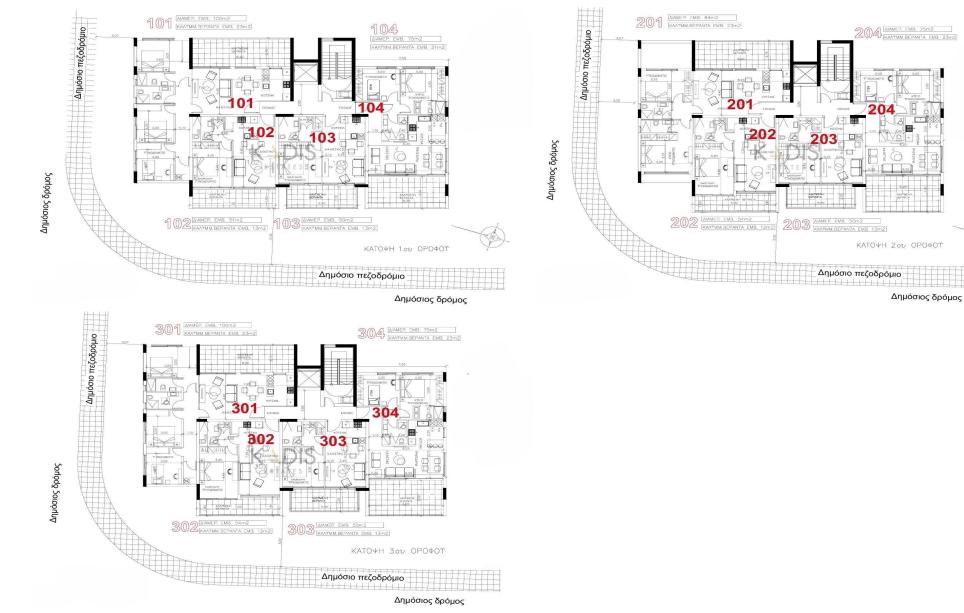

## **3** Bedroom Apartment for Sale in Kato Polemidia, Limassol District

| <ul> <li>3 bedrooms</li> <li>2 W/C</li> <li>Internal Area 100m2</li> <li>Covered Verandas 23m2</li> <li>Covered Parking</li> <li>Storage</li> <li>Energy Efficiency "A"</li> </ul> |       |                                                     |                             | Limassol       Agia FYLA       Agios         Limassol       Ar. ΦΥΛΑ       Agios         Limassol       Ar. ΦΥΛΑ       Agios         Ar. ΦΥΛΑ       Agios       Ar. Αθανάστος         Δεμεσού       Vegeo       Agios         Vegeo       Polemidia       Mesa Geitonia         Käτω       Neapools       Neapools         Vegeo       Polemidia       Neapools         Käτω       Neapools       Neapools         Kölossi       OMONIA       Map data ©2025 |                                      |  |  |
|------------------------------------------------------------------------------------------------------------------------------------------------------------------------------------|-------|-----------------------------------------------------|-----------------------------|--------------------------------------------------------------------------------------------------------------------------------------------------------------------------------------------------------------------------------------------------------------------------------------------------------------------------------------------------------------------------------------------------------------------------------------------------------------|--------------------------------------|--|--|
| Property Info Plot / Area Info                                                                                                                                                     |       |                                                     | o                           | Additional info                                                                                                                                                                                                                                                                                                                                                                                                                                              |                                      |  |  |
| Covered Area                                                                                                                                                                       | 100   | Parking                                             | Covered, Yes                | Reference Number<br>Property type<br>Condition<br>Bathrooms                                                                                                                                                                                                                                                                                                                                                                                                  | 12979<br>Apartment<br>Brand New<br>2 |  |  |
| Amenities                                                                                                                                                                          | Locat | Location                                            |                             |                                                                                                                                                                                                                                                                                                                                                                                                                                                              |                                      |  |  |
| Elevator                                                                                                                                                                           |       | <b>ion:</b> Kato Polemid<br>inates: <b>34.69114</b> | lia<br>9925726 / 33.0021876 | Region: Limassol<br>46988                                                                                                                                                                                                                                                                                                                                                                                                                                    |                                      |  |  |