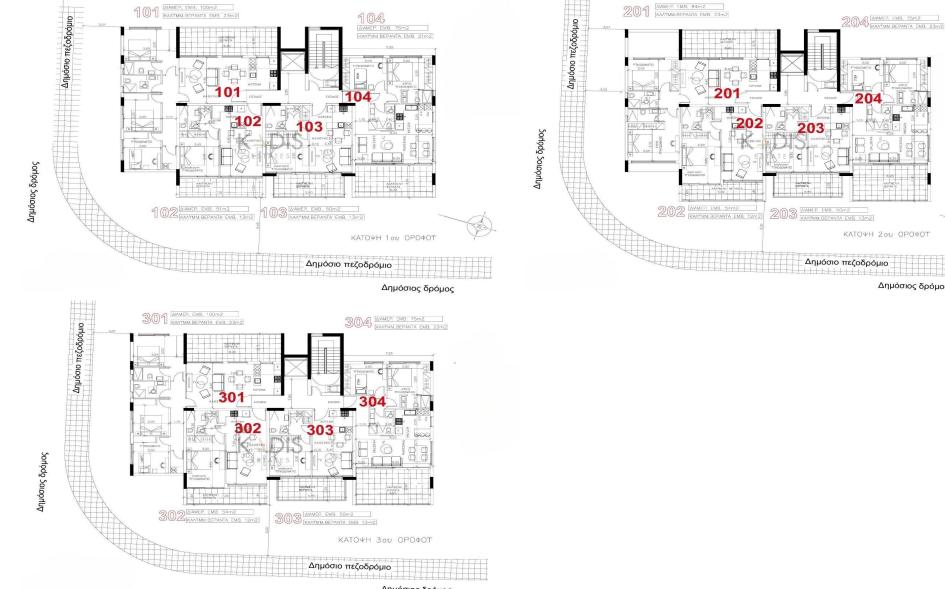

## 2 Bedroom Apartment for Sale in Kato Polemidia, Limassol District

| <ul> <li>2 bedrooms</li> <li>2 W/C</li> <li>Internal Area 75m2</li> <li>Covered Verandas 23m2</li> <li>Covered Parking</li> <li>Storage</li> <li>Energy Efficiency "A"</li> </ul> |      |                                               |                                         | Limassol<br>General Hospital<br>Fevikó Nodokojusio<br>Λεμεσού       AGIA FYLA<br>AΓ. ΦΥΛΑ       Agios<br>Athanasios<br>Αγ. Αθανάσιος         Vpsonas<br>Yywwac       Vpsonas<br>Yywwac       Neasol<br>Käτw<br>Πολεμίδια       Neapolis<br>Neapolis<br>Δεμεσός         Kolossi<br>Köλ pool       OMONIA<br>OMONIA       Neapolis<br>Map data ©2025 |                                      |  |
|-----------------------------------------------------------------------------------------------------------------------------------------------------------------------------------|------|-----------------------------------------------|-----------------------------------------|----------------------------------------------------------------------------------------------------------------------------------------------------------------------------------------------------------------------------------------------------------------------------------------------------------------------------------------------------|--------------------------------------|--|
| Property Info Plo                                                                                                                                                                 |      | Plot / Area Info                              |                                         | Additional info                                                                                                                                                                                                                                                                                                                                    |                                      |  |
| Covered Area                                                                                                                                                                      | 75   | Parking                                       | Covered, Yes                            | Reference Number<br>Property type<br>Condition<br>Bathrooms                                                                                                                                                                                                                                                                                        | 12980<br>Apartment<br>Brand New<br>2 |  |
| Amenities                                                                                                                                                                         | Loca | tion                                          |                                         |                                                                                                                                                                                                                                                                                                                                                    |                                      |  |
| Elevator                                                                                                                                                                          |      | ation: Kato Polen<br>dinates: <b>34.691</b> 3 | nidia<br><b>149925726 / 33.002187</b> 0 | Region: Limassol<br>16988                                                                                                                                                                                                                                                                                                                          |                                      |  |