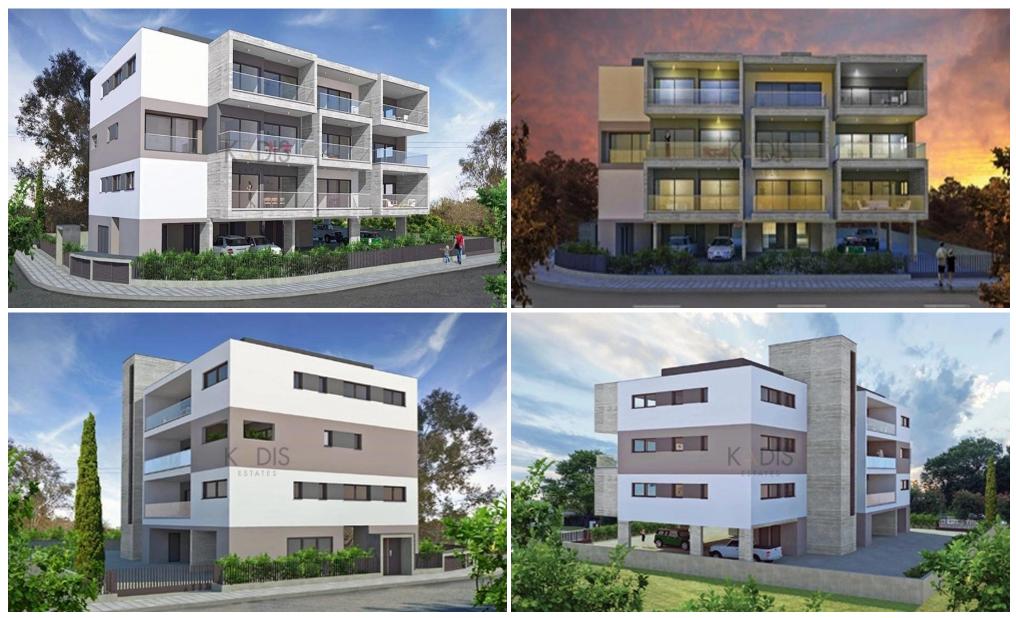

## 2 Bedroom Apartment for Sale in Kato Polemidia, Limassol District

| <ul> <li>2 bedrooms</li> <li>2 W/C</li> <li>Internal Area 75m2</li> <li>Covered Verandas 23m2</li> <li>Covered Parking</li> <li>Storage</li> <li>Energy Efficiency "A"</li> </ul> |      |                                               |                                         | Limassol<br>General Hospital<br>Fevikó Nodokojusio<br>Λεμεσού       AGIA FYLA<br>AΓ. ΦΥΛΑ       Agios<br>Athanasios<br>Αγ. Αθανάσιος         Vpsonas<br>Yywwac       Vpsonas<br>Yywwac       Neasol<br>Käτw<br>Πολεμίδια       Neapolis<br>Neapolis<br>Δεμεσός         Kolossi<br>Köλ pool       OMONIA<br>OMONIA       Neapolis<br>Map data ©2025 |                                      |  |
|-----------------------------------------------------------------------------------------------------------------------------------------------------------------------------------|------|-----------------------------------------------|-----------------------------------------|----------------------------------------------------------------------------------------------------------------------------------------------------------------------------------------------------------------------------------------------------------------------------------------------------------------------------------------------------|--------------------------------------|--|
| Property Info Plo                                                                                                                                                                 |      | Plot / Area Info                              |                                         | Additional info                                                                                                                                                                                                                                                                                                                                    |                                      |  |
| Covered Area                                                                                                                                                                      | 75   | Parking                                       | Covered, Yes                            | Reference Number<br>Property type<br>Condition<br>Bathrooms                                                                                                                                                                                                                                                                                        | 12980<br>Apartment<br>Brand New<br>2 |  |
| Amenities                                                                                                                                                                         | Loca | tion                                          |                                         |                                                                                                                                                                                                                                                                                                                                                    |                                      |  |
| Elevator                                                                                                                                                                          |      | ation: Kato Polen<br>dinates: <b>34.691</b> 3 | nidia<br><b>149925726 / 33.002187</b> 0 | Region: Limassol<br>16988                                                                                                                                                                                                                                                                                                                          |                                      |  |