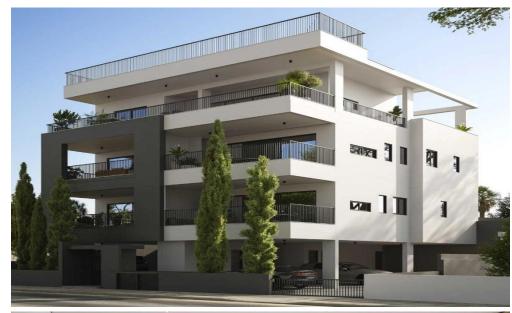

## 3 Bedroom Apartment for Sale in Limassol - Panthea

Boutique residential development is designed with the future in mind, combining functional elegance, energy efficiency, and panoramic hillside living. Key Features

Energy Efficiency A
Spacious 2-Bedroom Apartments
Versatile Penthouse – 3 bedrooms with provision for a 4th room
Photovoltaic Systems
Only 5 exclusive residences

AVAILABILITY
Apartment 3rd floor

Internal area 124,85 sq.m. Covered veranda 42,75 sq.m. Uncovered veranda 45,60