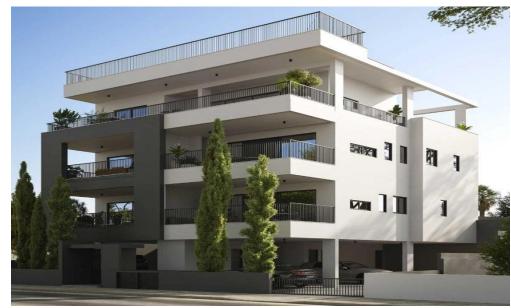

### 2 Bedroom Apartment for Sale in Limassol - Panthea

Boutique residential development is designed with the future in mind, combining functional elegance, energy efficiency, and panoramic hillside living. Key Features

Energy Efficiency A
Spacious 2-Bedroom Apartments
Versatile Penthouse – 3 bedrooms with provision for a 4th room
Photovoltaic Systems
Only 5 exclusive residences

AVAILABILITY
Apartment 2nd floor

Internal area 86,20 sq.m. Covered veranda 19,70 sq.m.