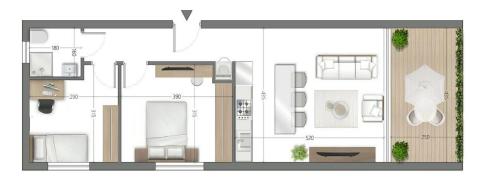

# INDEX

▶ N 1.5 BEDROOMS 60 SQM + 13 SQM COVERED

≥ N 2 BEDROOMS 75 SQM + 15 SQM COVERED