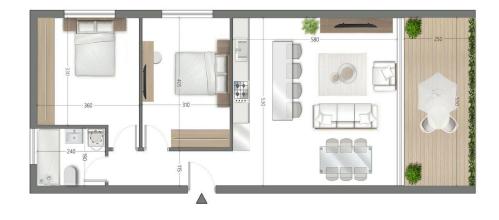

# INDEX

▶ N 1.5 BEDROOMS 60 SQM + 13 SQM COVERED

≥ N 2 BEDROOMS 75 SQM + 15 SQM COVERED