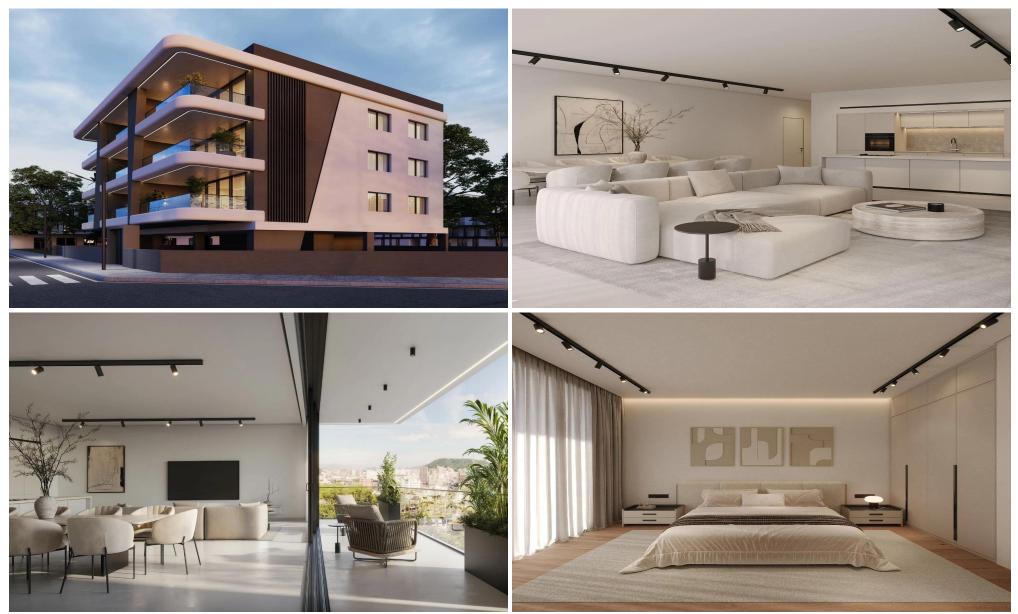

## **1** Bedroom Apartment for Sale in Limassol - Mesa Geitonia

Apartment for sale in the area of Mesa Geitonia, Limassol. The complex has a total of 9 exclusive luxury apartments located on Spiru Ciprianu Avenue. The apartment has a luxurious design, large windows and 3-meter ceilings, an open-plan kitchen and living room. High-quality materials were used in the construction.Ideal location: 15 minutes walk from the new shopping mall and only 8 minutes drive from the beach; 2 minutes drive to the new Limassol mall, 8 minutes drive to the beach, 6 minutes drive to the city center, parks and shops, 6 minutes drive to the best private schools, 45 minutes to Paphos Airport and 45 minutes to Larnaca airport.This exquisite boutique complex harmoniously comb...