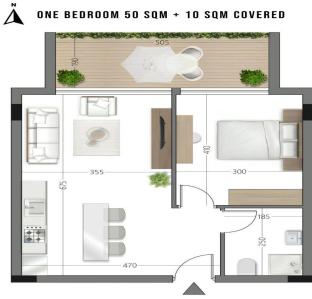

e per SQM | None<br>€3 932.00/m² | Common expenses | None |
|----------------------------|-------------------------------------|----------------------|-----------------|------|
| Representative: I          | DOM Real Estate                     |                      |                 |      |
| Registration number        | 397                                 | Email                | info@dom.com.cy |      |
| License number             | 338/E                               | Legal name           | N/A             |      |
| Phone: <b>+35796644888</b> |                                     |                      |                 |      |

## **Price change history**

€287 000 on Jul 19, 2025

# INDEX





▶ N 1.5 BEDROOMS 60 SQM + 13 SQM COVERED



≥ N 2 BEDROOMS 75 SQM + 15 SQM COVERED





#### ONE BEDROOM 50 SQM + 10 SQM COVERED