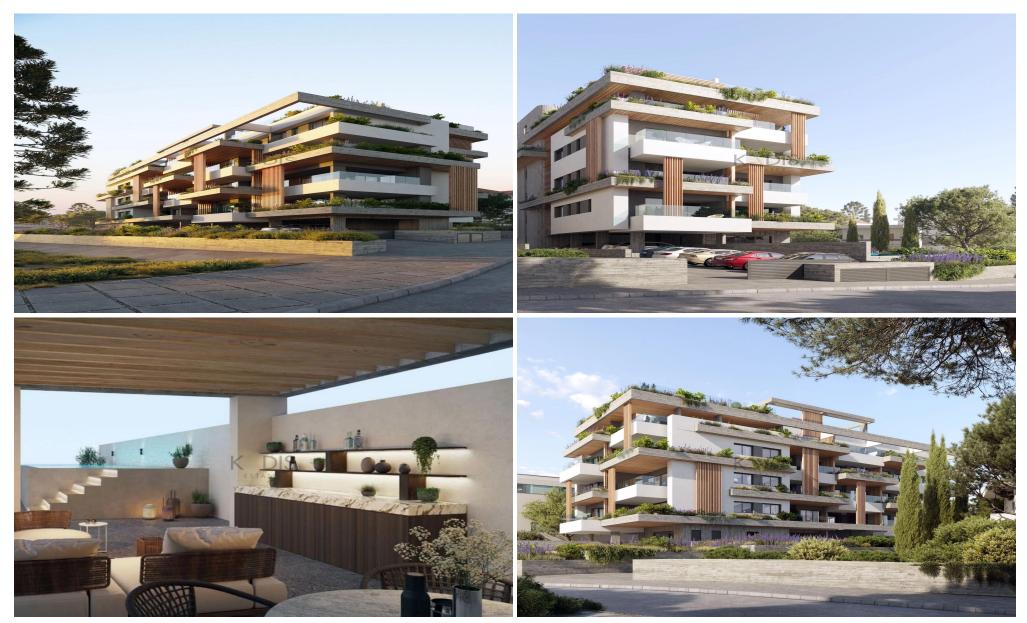

## 2 Bedroom Apartment for Sale in Limassol District

- •2 Bedrooms
- •2 WC
- •Internal Area 83m2
- Covered Veranda 29m2
- •En Suite Bathroom
- •Guest WC
- •Communal Swimming Pool
- Lobby
- •Gym
- Covered Parking
- Storage
- •Energy Efficiency "A"