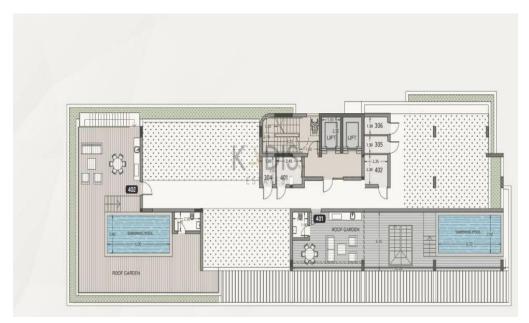

## 2 Bedroom Apartment for Sale in Limassol District

- •2 Bedrooms
- •2 WC
- •Internal Area 83m2
- Covered Veranda 29m2
- •En Suite Bathroom
- •Guest WC
- •Communal Swimming Pool
- Lobby
- •Gym
- Covered Parking
- Storage
- •Energy Efficiency "A"