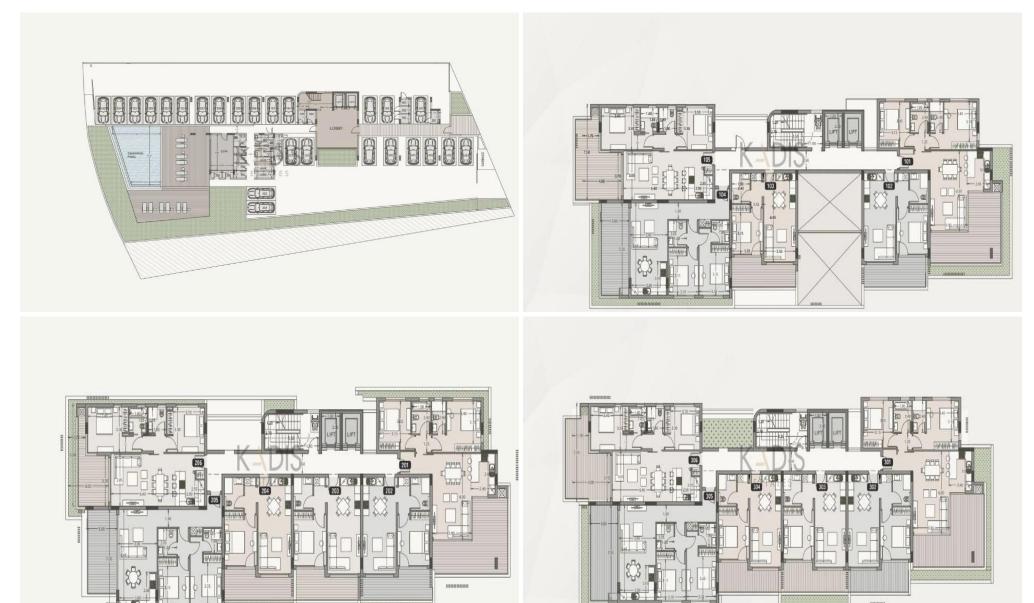

## 2 Bedroom Apartment for Sale in Limassol District

- •2 Bedrooms
- •2 WC
- •Internal Area 83m2
- Covered Veranda 29m2
- •En Suite Bathroom
- •Guest WC
- •Communal Swimming Pool
- Lobby
- •Gym
- Covered Parking
- Storage
- •Energy Efficiency "A"

| Property Info                    |                      | Plot / A | rea Info | Additional info  |                  |
|----------------------------------|----------------------|----------|----------|------------------|------------------|
|                                  | 83<br>All rooms, Yes |          |          | Reference Number | 12995            |
| Covered Area<br>Air Conditioning |                      | Pool     | Yes      | Property type    | Apartment        |
|                                  |                      |          |          | Condition        | <b>Brand New</b> |
|                                  |                      |          |          | Bathrooms        | 2                |