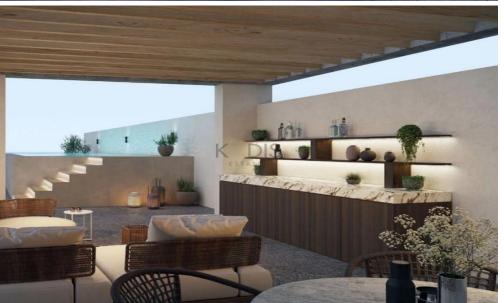

## 2 Bedroom Apartment for Sale in Limassol District

- •2 Bedrooms
- •2 WC
- •Internal Area 83m2
- Covered Veranda 21m2
- Uncovered Veranda 4m2
- •En Suite Bathroom
- Guest WC
- •Communal Swimming Pool
- Lobby
- •Gym
- Covered Parking
- Storage
- •Energy Efficiency "A"

Amenities Location

• Gym

Coordinates: **34.715164** / **33.087856** 

Price: €730 000 + VAT

VAT for this property is €36,500 or €138,700. VAT usually is 19%. If it is your first purchase of property, you can have VAT reduced to 5% for the first 150sq.m. of the property.