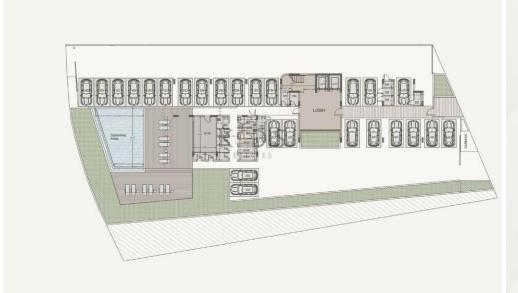

## 2 Bedroom Apartment for Sale in Limassol District

- •2 Bedrooms
- •2 WC
- •Internal Area 83m2
- Covered Veranda 21m2
- Uncovered Veranda 4m2
- •En Suite Bathroom
- Guest WC
- •Communal Swimming Pool
- Lobby
- •Gym
- Covered Parking
- Storage
- •Energy Efficiency "A"