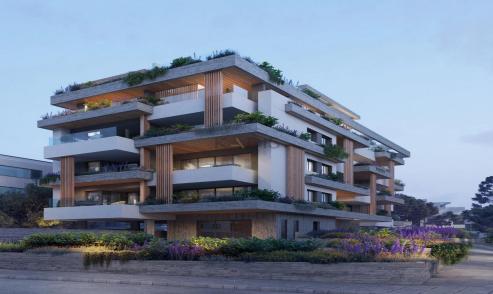

## 2 Bedroom Apartment for Sale in Limassol District

- •2 Bedrooms
- •2 WC
- •Internal Area 83m2
- Covered Veranda 21m2
- Uncovered Veranda 4m2
- •En Suite Bathroom
- Guest WC
- •Communal Swimming Pool
- Lobby
- •Gym
- Covered Parking
- Storage
- •Energy Efficiency "A"