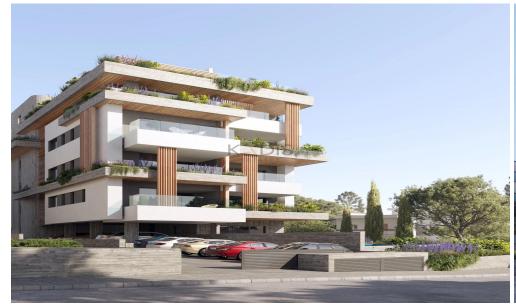

## 2 Bedroom Apartment for Sale in Limassol District

- •2 Bedrooms
- •2 WC
- •Internal Area 83m2
- Covered Veranda 21m2
- Uncovered Veranda 4m2
- •En Suite Bathroom
- Guest WC
- •Communal Swimming Pool
- Lobby
- •Gym
- Covered Parking
- Storage
- •Energy Efficiency "A"