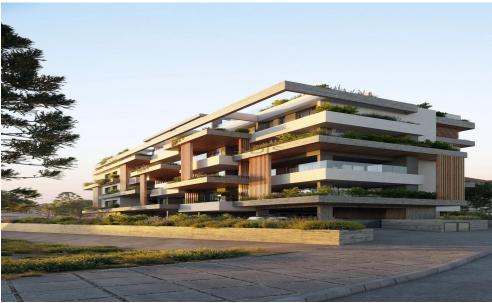

## 2 Bedroom Apartment for Sale in Limassol District

- •2 Bedrooms
- •2 WC
- •Internal Area 83m2
- Covered Veranda 21m2
- Uncovered Veranda 4m2
- •En Suite Bathroom
- Guest WC
- •Communal Swimming Pool
- Lobby
- •Gym
- Covered Parking
- Storage
- •Energy Efficiency "A"