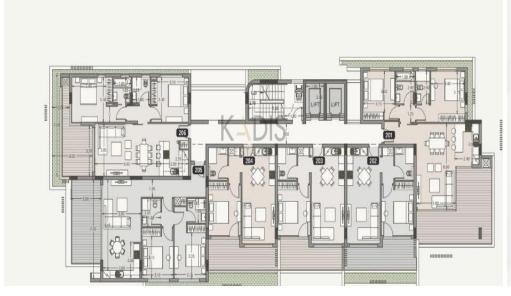

## 2 Bedroom Apartment for Sale in Limassol District

- •2 Bedrooms
- •2 WC
- •Internal Area 83m2
- Covered Veranda 21m2
- Uncovered Veranda 4m2
- •En Suite Bathroom
- Guest WC
- •Communal Swimming Pool
- Lobby
- •Gym
- Covered Parking
- Storage
- •Energy Efficiency "A"

| Property Info                 |                      | Plot / A | rea Info | Additional info  |                  |
|-------------------------------|----------------------|----------|----------|------------------|------------------|
|                               | 83<br>All rooms, Yes |          |          | Reference Number | 12996            |
| Covered Area Air Conditioning |                      | Pool     | Yes      | Property type    | Apartment        |
|                               |                      |          |          | Condition        | <b>Brand New</b> |
|                               |                      |          |          | Bathrooms        | 2                |