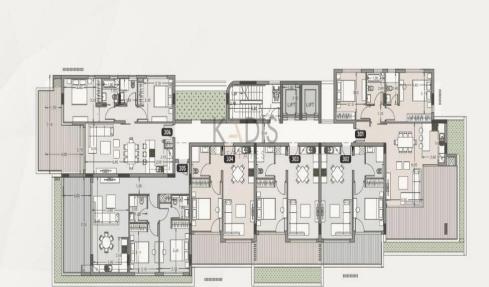

## 2 Bedroom Apartment for Sale in Limassol District

- •2 Bedrooms
- •2 WC
- •Internal Area 83m2
- Covered Veranda 21m2
- Uncovered Veranda 4m2
- •En Suite Bathroom
- Guest WC
- •Communal Swimming Pool
- Lobby
- •Gym
- Covered Parking
- Storage
- •Energy Efficiency "A"

| Property Info                 |                      | Plot / A | rea Info | Additional info  |                  |
|-------------------------------|----------------------|----------|----------|------------------|------------------|
|                               | 83<br>All rooms, Yes |          |          | Reference Number | 12996            |
| Covered Area Air Conditioning |                      | Pool     | Yes      | Property type    | Apartment        |
|                               |                      |          |          | Condition        | <b>Brand New</b> |
|                               |                      |          |          | Bathrooms        | 2                |