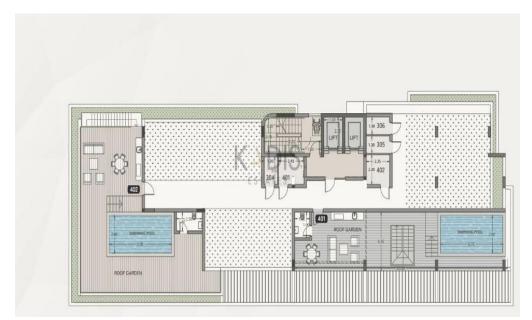

## 2 Bedroom Apartment for Sale in Limassol District

- •2 Bedrooms
- •2 WC
- •Internal Area 83m2
- Covered Veranda 21m2
- Uncovered Veranda 4m2
- •En Suite Bathroom
- Guest WC
- •Communal Swimming Pool
- Lobby
- •Gym
- Covered Parking
- Storage
- •Energy Efficiency "A"

| Property Info                 |                      | Plot / A | rea Info | Additional info  |                  |
|-------------------------------|----------------------|----------|----------|------------------|------------------|
|                               | 83<br>All rooms, Yes |          |          | Reference Number | 12996            |
| Covered Area Air Conditioning |                      | Pool     | Yes      | Property type    | Apartment        |
|                               |                      |          |          | Condition        | <b>Brand New</b> |
|                               |                      |          |          | Bathrooms        | 2                |