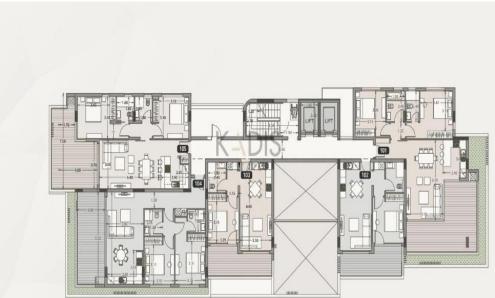

## 2 Bedroom Apartment for Sale in Limassol District

- •2 Bedrooms
- •2 WC
- •Internal Area 83m2
- Covered Veranda 21m2
- Uncovered Veranda 4m2
- •En Suite Bathroom
- Guest WC
- •Communal Swimming Pool
- Lobby
- •Gym
- Covered Parking
- Storage
- •Energy Efficiency "A"

| Property Info                 |                      | Plot / A | rea Info | Additional info  |                  |
|-------------------------------|----------------------|----------|----------|------------------|------------------|
|                               | 83<br>All rooms, Yes |          |          | Reference Number | 12996            |
| Covered Area Air Conditioning |                      | Pool     | Yes      | Property type    | Apartment        |
|                               |                      |          |          | Condition        | <b>Brand New</b> |
|                               |                      |          |          | Bathrooms        | 2                |