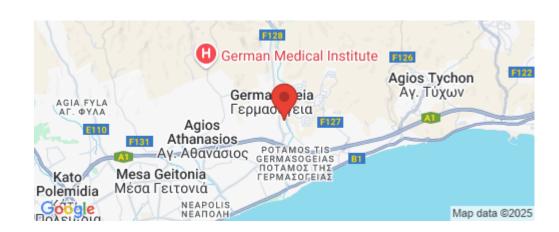

Amenities Location

• Gym

Coordinates: **34.715164** / **33.087856** 

Price: €730 000 + VAT

VAT for this property is €36,500 or €138,700. VAT usually is 19%. If it is your first purchase of property, you can have VAT reduced to 5% for the first 150sq.m. of the property.