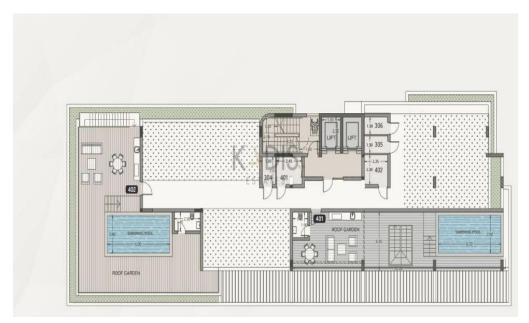

## **3 Bedroom Apartment for Sale in Limassol District**

- 3 Bedrooms
- •4 WC
- •Internal Area 128m2
- •Covered Veranda 32m2
- Uncovered Veranda 34m2
- •Roof Garden 50m2
- •En Suite Bathroom
- Guest WC
- Swimming Pool
- Lobby
- •Gym
- Covered Parking
- Storage
- •Energy Efficiency "A"