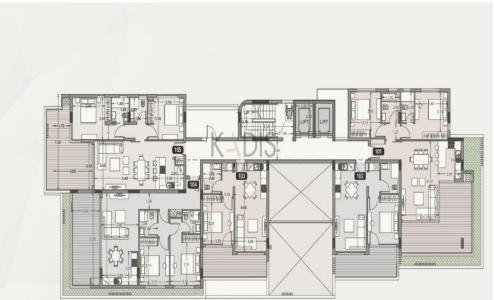

## **3 Bedroom Apartment for Sale in Limassol District**

- 3 Bedrooms
- •4 WC
- •Internal Area 128m2
- •Covered Veranda 32m2
- Uncovered Veranda 34m2
- •Roof Garden 50m2
- •En Suite Bathroom
- Guest WC
- Swimming Pool
- Lobby
- •Gym
- Covered Parking
- Storage
- •Energy Efficiency "A"