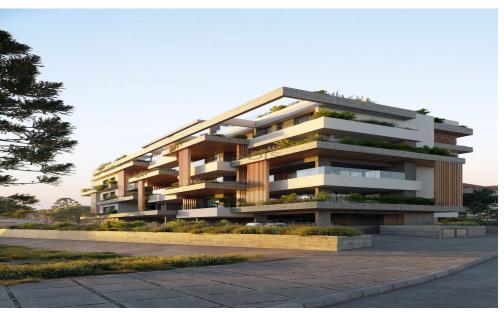

## **3 Bedroom Apartment for Sale in Limassol District**

- 3 Bedrooms
- •4 WC
- •Internal Area 128m2
- •Covered Veranda 32m2
- Uncovered Veranda 34m2
- •Roof Garden 50m2
- •En Suite Bathroom
- Guest WC
- Swimming Pool
- Lobby
- •Gym
- Covered Parking
- Storage
- •Energy Efficiency "A"