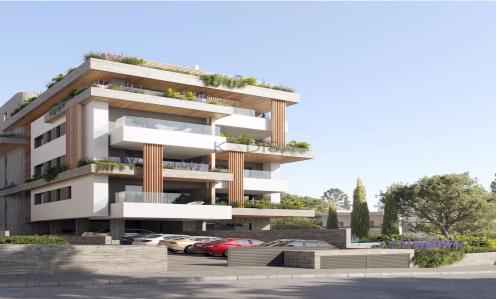

## **3 Bedroom Apartment for Sale in Limassol District**

- 3 Bedrooms
- •4 WC
- •Internal Area 128m2
- •Covered Veranda 32m2
- Uncovered Veranda 34m2
- •Roof Garden 50m2
- •En Suite Bathroom
- Guest WC
- Swimming Pool
- Lobby
- •Gym
- Covered Parking
- Storage
- •Energy Efficiency "A"