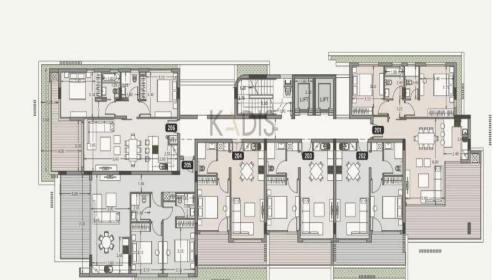

## **3 Bedroom Apartment for Sale in Limassol District**

- 3 Bedrooms
- •4 WC
- •Internal Area 128m2
- •Covered Veranda 32m2
- Uncovered Veranda 34m2
- •Roof Garden 50m2
- •En Suite Bathroom
- Guest WC
- Swimming Pool
- Lobby
- •Gym
- Covered Parking
- Storage
- •Energy Efficiency "A"