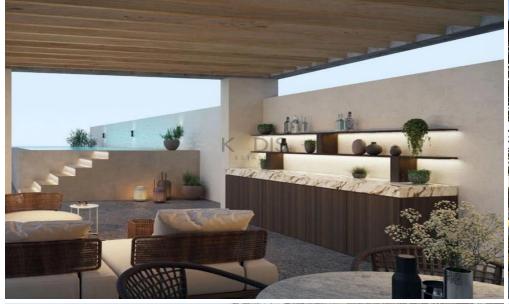

## **3 Bedroom Apartment for Sale in Limassol District**

- 3 Bedrooms
- •4 WC
- •Internal Area 128m2
- •Covered Veranda 32m2
- Uncovered Veranda 34m2
- •Roof Garden 50m2
- •En Suite Bathroom
- Guest WC
- Swimming Pool
- Lobby
- •Gym
- Covered Parking
- Storage
- •Energy Efficiency "A"