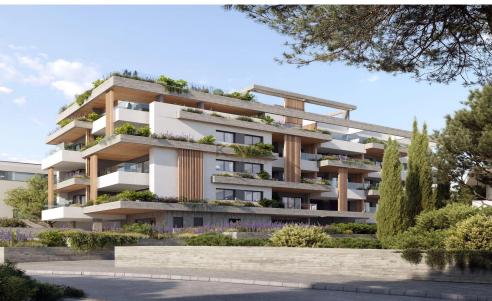

## **3 Bedroom Apartment for Sale in Limassol District**

- 3 Bedrooms
- •4 WC
- •Internal Area 128m2
- •Covered Veranda 32m2
- Uncovered Veranda 34m2
- •Roof Garden 50m2
- •En Suite Bathroom
- Guest WC
- Swimming Pool
- Lobby
- •Gym
- Covered Parking
- Storage
- •Energy Efficiency "A"