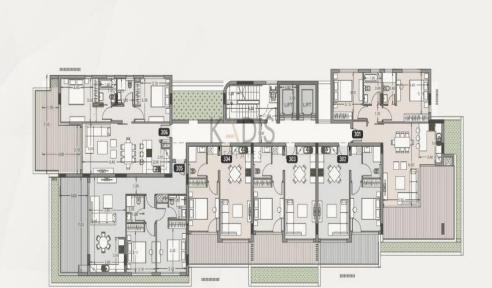

## **3 Bedroom Apartment for Sale in Limassol District**

- 3 Bedrooms
- •4 WC
- •Internal Area 128m2
- •Covered Veranda 32m2
- Uncovered Veranda 34m2
- •Roof Garden 50m2
- •En Suite Bathroom
- Guest WC
- Swimming Pool
- Lobby
- •Gym
- Covered Parking
- Storage
- •Energy Efficiency "A"