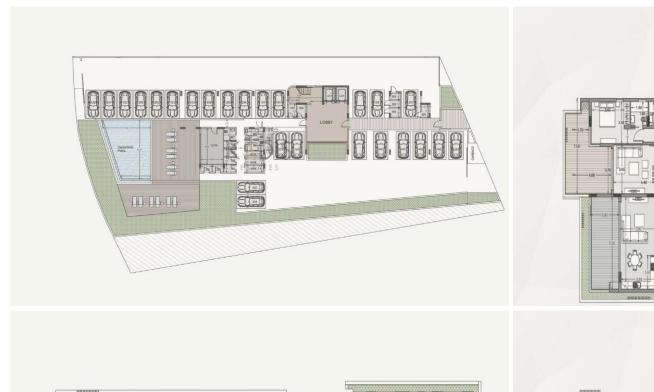

Amenities Location

• Gym

Coordinates: **34.715164** / **33.087856** 

Price: €1 900 000 + VAT

VAT for this property is **€95,000** or **€361,000**. VAT usually is 19%. If it is your first purchase of property, you can have VAT reduced to 5% for the first 150sq.m. of the property.