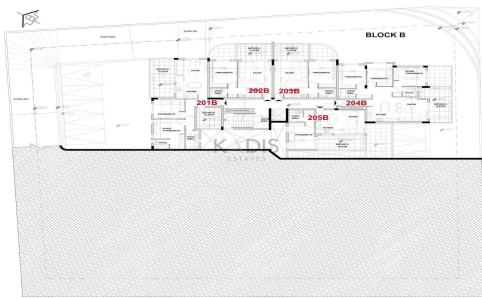

## 1 Bedroom Apartment for Sale in Limassol - Agia Fyla

- •1 bedroom
- •1 W/C
- •Internal Area 61m2
- Covered Verandas 33m2
- Covered Parking
- Storage
- •Energy Efficiency "A"

| Property Info |    | Plot / Area Info |              | Additional info  |                  |
|---------------|----|------------------|--------------|------------------|------------------|
|               |    |                  |              | Reference Number | 13005            |
|               |    |                  |              | Property type    | <b>Apartment</b> |
| Covered Area  | 61 | Parking          | Covered, Yes | Condition        | <b>Brand New</b> |
|               |    |                  |              | Bathrooms        | 1                |
|               |    |                  |              | View             | Sea view         |