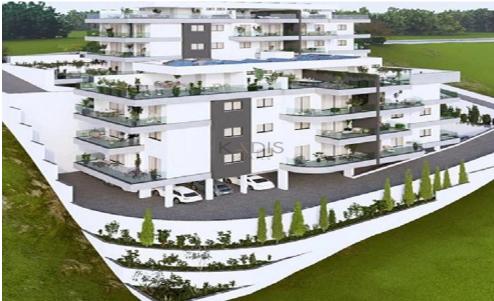

## 1 Bedroom Apartment for Sale in Limassol - Agia Fyla

- •1 bedroom
- •1 W/C
- •Internal Area 61m2
- Covered Verandas 33m2
- Covered Parking
- Storage
- •Energy Efficiency "A"

| Property Info |    | Plot / Area Info |              | Additional info  |                  |
|---------------|----|------------------|--------------|------------------|------------------|
|               |    |                  |              | Reference Number | 13005            |
|               |    |                  |              | Property type    | <b>Apartment</b> |
| Covered Area  | 61 | Parking          | Covered, Yes | Condition        | <b>Brand New</b> |
|               |    |                  |              | Bathrooms        | 1                |
|               |    |                  |              | View             | Sea view         |