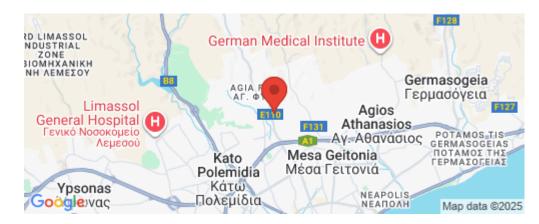

Amenities Location

• Storage room

Location: Limassol - Agia Fyla

Region: Limassol

Coordinates: **34.712847979404** / **33.02443821942** 

**Price: €180 000 + VAT** 

VAT for this property is €9,000 or €34,200. VAT usually is 19%. If it is your first purchase of property, you can have VAT reduced to 5% for the first 150sq.m. of the property.