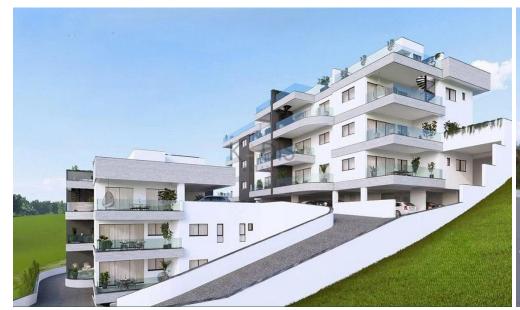

## 1 Bedroom Apartment for Sale in Limassol - Agia Fyla

- •1 bedroom
- •1 W/C
- •Internal Area 61m2
- Covered Verandas 33m2
- Covered Parking
- Storage
- •Energy Efficiency "A"

| Property Info |    | Plot / Area Info |              | Additional info  |                  |
|---------------|----|------------------|--------------|------------------|------------------|
|               |    |                  |              | Reference Number | 13005            |
|               |    |                  |              | Property type    | <b>Apartment</b> |
| Covered Area  | 61 | Parking          | Covered, Yes | Condition        | <b>Brand New</b> |
|               |    |                  |              | Bathrooms        | 1                |
|               |    |                  |              | View             | Sea view         |