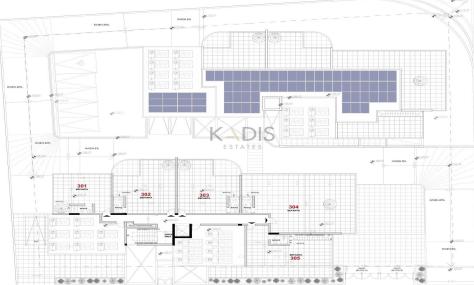

## 1 Bedroom Apartment for Sale in Limassol - Agia Fyla

- •1 bedroom
- •1 W/C
- •Internal Area 61m2
- Covered Verandas 33m2
- Covered Parking
- Storage
- •Energy Efficiency "A"

| Property Info |    | Plot / Area Info |              | Additional info  |                  |
|---------------|----|------------------|--------------|------------------|------------------|
|               |    |                  |              | Reference Number | 13005            |
|               |    |                  |              | Property type    | <b>Apartment</b> |
| Covered Area  | 61 | Parking          | Covered, Yes | Condition        | <b>Brand New</b> |
|               |    |                  |              | Bathrooms        | 1                |
|               |    |                  |              | View             | Sea view         |

Amenities Location

• Storage room

Location: Limassol - Agia Fyla

Region: Limassol

Coordinates: **34.712847979404** / **33.02443821942** 

**Price: €180 000 + VAT** 

VAT for this property is €9,000 or €34,200. VAT usually is 19%. If it is your first purchase of property, you can have VAT reduced to 5% for the first 150sq.m. of the property.