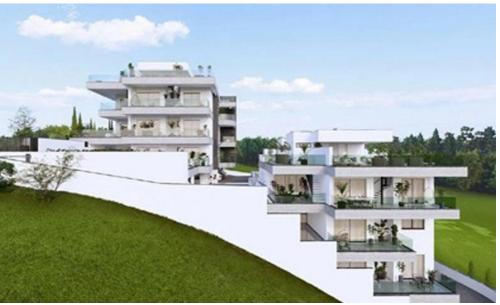

## 1 Bedroom Apartment for Sale in Limassol - Agia Fyla

- •1 bedroom
- •1 W/C
- •Internal Area 61m2
- Covered Verandas 33m2
- Covered Parking
- Storage
- •Energy Efficiency "A"

| Property Info |    | Plot / Area Info |              | Additional info  |                  |
|---------------|----|------------------|--------------|------------------|------------------|
|               |    |                  |              | Reference Number | 13005            |
|               |    |                  |              | Property type    | <b>Apartment</b> |
| Covered Area  | 61 | Parking          | Covered, Yes | Condition        | <b>Brand New</b> |
|               |    |                  |              | Bathrooms        | 1                |
|               |    |                  |              | View             | Sea view         |