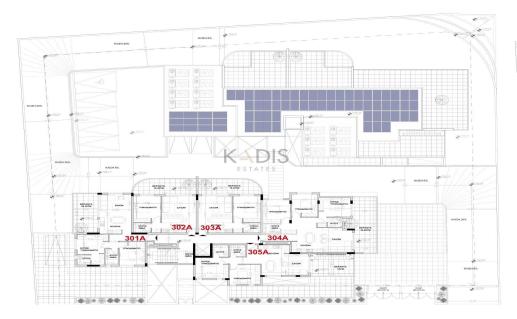

## 1 Bedroom Apartment for Sale in Limassol - Agia Fyla

- •1 bedroom
- •1 W/C
- •Internal Area 61m2
- Covered Verandas 33m2
- Covered Parking
- Storage
- •Energy Efficiency "A"

| Property Info |    | Plot / Area Info |              | Additional info  |                  |
|---------------|----|------------------|--------------|------------------|------------------|
|               |    |                  |              | Reference Number | 13005            |
|               |    |                  |              | Property type    | <b>Apartment</b> |
| Covered Area  | 61 | Parking          | Covered, Yes | Condition        | <b>Brand New</b> |
|               |    |                  |              | Bathrooms        | 1                |
|               |    |                  |              | View             | Sea view         |

Amenities Location

• Storage room

Location: Limassol - Agia Fyla

Region: Limassol

Coordinates: **34.712847979404** / **33.02443821942** 

**Price: €180 000 + VAT** 

VAT for this property is €9,000 or €34,200. VAT usually is 19%. If it is your first purchase of property, you can have VAT reduced to 5% for the first 150sq.m. of the property.