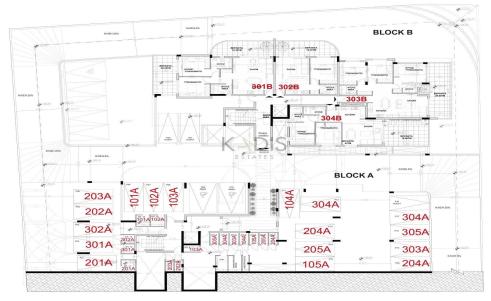

## 1 Bedroom Apartment for Sale in Limassol - Agia Fyla

- •1 bedroom
- •1 W/C
- •Internal Area 61m2
- Covered Verandas 33m2
- Covered Parking
- Storage
- •Energy Efficiency "A"

| Property Info |    | Plot / Area Info |              | Additional info  |                  |
|---------------|----|------------------|--------------|------------------|------------------|
|               |    |                  |              | Reference Number | 13005            |
|               |    |                  |              | Property type    | <b>Apartment</b> |
| Covered Area  | 61 | Parking          | Covered, Yes | Condition        | <b>Brand New</b> |
|               |    |                  |              | Bathrooms        | 1                |
|               |    |                  |              | View             | Sea view         |