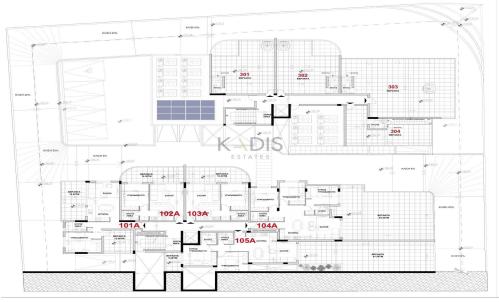

## 1 Bedroom Apartment for Sale in Limassol - Agia Fyla

- •1 bedroom
- •1 W/C
- •Internal Area 61m2
- Covered Verandas 33m2
- Covered Parking
- Storage
- •Energy Efficiency "A"

| Property Info |    | Plot / Area Info |              | Additional info  |                  |
|---------------|----|------------------|--------------|------------------|------------------|
|               |    |                  |              | Reference Number | 13005            |
|               |    |                  |              | Property type    | <b>Apartment</b> |
| Covered Area  | 61 | Parking          | Covered, Yes | Condition        | <b>Brand New</b> |
|               |    |                  |              | Bathrooms        | 1                |
|               |    |                  |              | View             | Sea view         |

Amenities Location

• Storage room

Location: Limassol - Agia Fyla

Region: Limassol

Coordinates: **34.712847979404** / **33.02443821942** 

**Price: €180 000 + VAT** 

VAT for this property is €9,000 or €34,200. VAT usually is 19%. If it is your first purchase of property, you can have VAT reduced to 5% for the first 150sq.m. of the property.