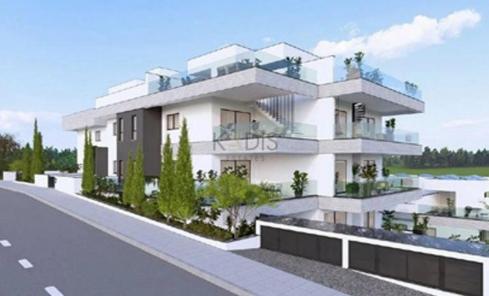

## 1 Bedroom Apartment for Sale in Limassol - Agia Fyla

- •1 bedroom
- •1 W/C
- •Internal Area 61m2
- Covered Verandas 33m2
- Covered Parking
- Storage
- •Energy Efficiency "A"

| Property Info |    | Plot / Area Info |              | Additional info  |                  |
|---------------|----|------------------|--------------|------------------|------------------|
|               |    |                  |              | Reference Number | 13005            |
|               |    |                  |              | Property type    | <b>Apartment</b> |
| Covered Area  | 61 | Parking          | Covered, Yes | Condition        | <b>Brand New</b> |
|               |    |                  |              | Bathrooms        | 1                |
|               |    |                  |              | View             | Sea view         |