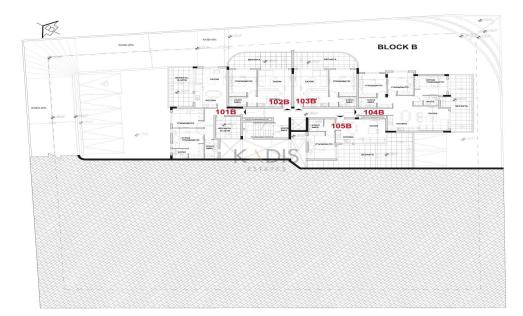

## 1 Bedroom Apartment for Sale in Limassol - Agia Fyla

- •1 bedroom
- •1 W/C
- •Internal Area 61m2
- Covered Verandas 33m2
- Covered Parking
- Storage
- •Energy Efficiency "A"

| Property Info |    | Plot / Area Info |              | Additional info  |                  |
|---------------|----|------------------|--------------|------------------|------------------|
|               |    |                  |              | Reference Number | 13005            |
|               |    |                  |              | Property type    | <b>Apartment</b> |
| Covered Area  | 61 | Parking          | Covered, Yes | Condition        | <b>Brand New</b> |
|               |    |                  |              | Bathrooms        | 1                |
|               |    |                  |              | View             | Sea view         |