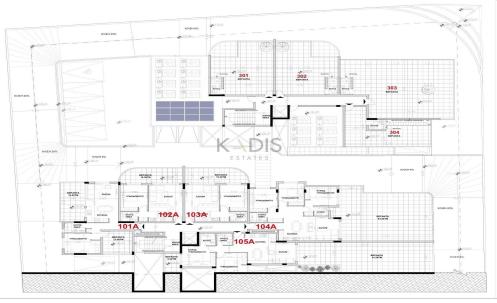

## 1 Bedroom Apartment for Sale in Limassol - Agia Fyla

- •1 bedroom
- •1 W/C
- •Internal Area 50m2
- Covered Verandas 19m2
- Covered Parking
- Storage
- •Energy Efficiency "A"

| Property Info |    | Plot / Area Info |              | Additional info  |                  |
|---------------|----|------------------|--------------|------------------|------------------|
|               |    |                  |              | Reference Number | 13007            |
|               |    |                  |              | Property type    | <b>Apartment</b> |
| Covered Area  | 50 | Parking          | Covered, Yes | Condition        | <b>Brand New</b> |
|               |    |                  |              | Bathrooms        | 1                |
|               |    |                  |              | View             | Sea view         |

Amenities Location

• Storage room

Location: Limassol - Agia Fyla

Region: Limassol

Coordinates: **34.712847979404** / **33.02443821942** 

**Price: €165 000 + VAT** 

VAT for this property is €8,250 or €31,350. VAT usually is 19%. If it is your first purchase of property, you can have VAT reduced to 5% for the first 150sq.m. of the property.