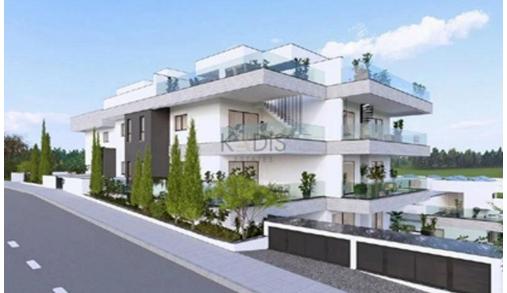

## 1 Bedroom Apartment for Sale in Limassol - Agia Fyla

- •1 bedroom
- •1 W/C
- •Internal Area 50m2
- Covered Verandas 19m2
- Covered Parking
- Storage
- •Energy Efficiency "A"

| Property Info |    | Plot / Area Info |              | Additional info  |                  |
|---------------|----|------------------|--------------|------------------|------------------|
|               |    |                  |              | Reference Number | 13007            |
|               |    |                  |              | Property type    | <b>Apartment</b> |
| Covered Area  | 50 | Parking          | Covered, Yes | Condition        | <b>Brand New</b> |
|               |    |                  |              | Bathrooms        | 1                |
|               |    |                  |              | View             | Sea view         |