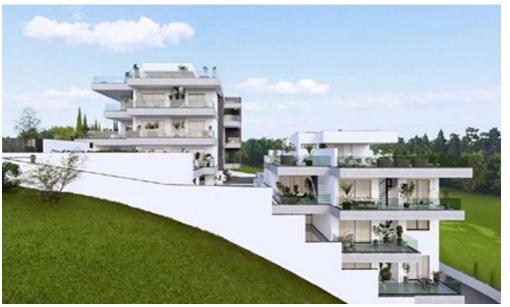

## 1 Bedroom Apartment for Sale in Limassol - Agia Fyla

- •1 bedroom
- •1 W/C
- •Internal Area 50m2
- Covered Verandas 19m2
- Covered Parking
- Storage
- •Energy Efficiency "A"

| Property Info |    | Plot / Area Info |              | Additional info  |                  |
|---------------|----|------------------|--------------|------------------|------------------|
|               |    |                  |              | Reference Number | 13007            |
|               |    |                  |              | Property type    | <b>Apartment</b> |
| Covered Area  | 50 | Parking          | Covered, Yes | Condition        | <b>Brand New</b> |
|               |    |                  |              | Bathrooms        | 1                |
|               |    |                  |              | View             | Sea view         |