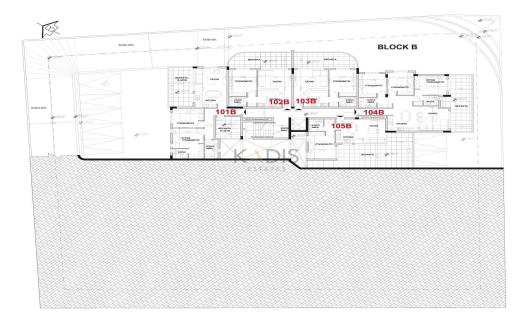

## 1 Bedroom Apartment for Sale in Limassol - Agia Fyla

- •1 bedroom
- •1 W/C
- •Internal Area 50m2
- Covered Verandas 19m2
- Covered Parking
- Storage
- •Energy Efficiency "A"

| Property Info |    | Plot / Area Info |              | Additional info  |                  |
|---------------|----|------------------|--------------|------------------|------------------|
|               |    |                  |              | Reference Number | 13007            |
|               |    |                  |              | Property type    | <b>Apartment</b> |
| Covered Area  | 50 | Parking          | Covered, Yes | Condition        | <b>Brand New</b> |
|               |    |                  |              | Bathrooms        | 1                |
|               |    |                  |              | View             | Sea view         |