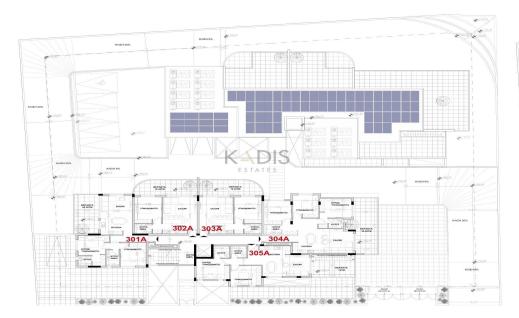

## 1 Bedroom Apartment for Sale in Limassol - Agia Fyla

- •1 bedroom
- •1 W/C
- •Internal Area 50m2
- Covered Verandas 19m2
- Covered Parking
- Storage
- •Energy Efficiency "A"

| Property Info |    | Plot / Area Info |              | Additional info  |                  |
|---------------|----|------------------|--------------|------------------|------------------|
|               |    |                  |              | Reference Number | 13007            |
|               |    |                  |              | Property type    | <b>Apartment</b> |
| Covered Area  | 50 | Parking          | Covered, Yes | Condition        | <b>Brand New</b> |
|               |    |                  |              | Bathrooms        | 1                |
|               |    |                  |              | View             | Sea view         |

Amenities Location

• Storage room

Location: Limassol - Agia Fyla

Region: Limassol

Coordinates: **34.712847979404** / **33.02443821942** 

**Price: €165 000 + VAT** 

VAT for this property is €8,250 or €31,350. VAT usually is 19%. If it is your first purchase of property, you can have VAT reduced to 5% for the first 150sq.m. of the property.