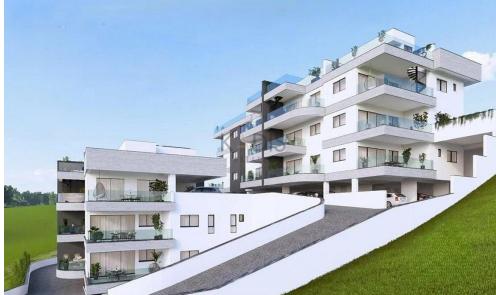

## 1 Bedroom Apartment for Sale in Limassol - Agia Fyla

- •1 bedroom
- •1 W/C
- •Internal Area 50m2
- Covered Verandas 19m2
- Covered Parking
- Storage
- •Energy Efficiency "A"

| Property Info |    | Plot / Area Info |              | Additional info  |                  |
|---------------|----|------------------|--------------|------------------|------------------|
|               |    |                  |              | Reference Number | 13007            |
|               |    |                  |              | Property type    | <b>Apartment</b> |
| Covered Area  | 50 | Parking          | Covered, Yes | Condition        | <b>Brand New</b> |
|               |    |                  |              | Bathrooms        | 1                |
|               |    |                  |              | View             | Sea view         |