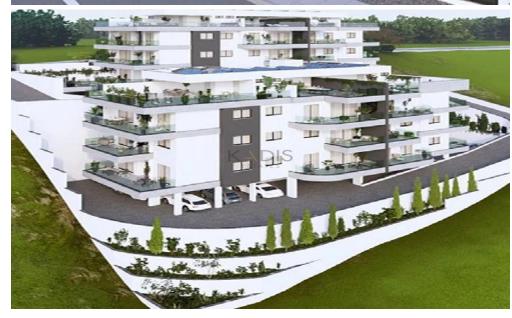

## 1 Bedroom Apartment for Sale in Limassol - Agia Fyla

- •1 bedroom
- •1 W/C
- •Internal Area 50m2
- Covered Verandas 19m2
- Covered Parking
- Storage
- •Energy Efficiency "A"

| Property Info |    | Plot / Area Info |              | Additional info  |                  |
|---------------|----|------------------|--------------|------------------|------------------|
|               |    |                  |              | Reference Number | 13007            |
|               |    |                  |              | Property type    | <b>Apartment</b> |
| Covered Area  | 50 | Parking          | Covered, Yes | Condition        | <b>Brand New</b> |
|               |    |                  |              | Bathrooms        | 1                |
|               |    |                  |              | View             | Sea view         |