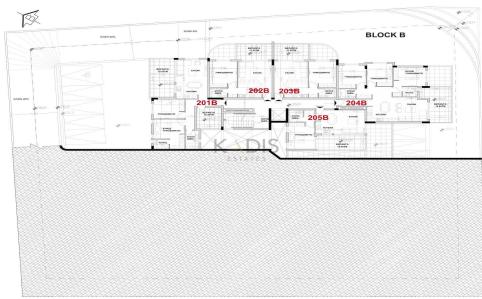

## 1 Bedroom Apartment for Sale in Limassol - Agia Fyla

- •1 bedroom
- •1 W/C
- •Internal Area 50m2
- Covered Verandas 19m2
- Covered Parking
- Storage
- •Energy Efficiency "A"

| Property Info |    | Plot / Area Info |              | Additional info  |                  |
|---------------|----|------------------|--------------|------------------|------------------|
|               |    |                  |              | Reference Number | 13007            |
|               |    |                  |              | Property type    | <b>Apartment</b> |
| Covered Area  | 50 | Parking          | Covered, Yes | Condition        | <b>Brand New</b> |
|               |    |                  |              | Bathrooms        | 1                |
|               |    |                  |              | View             | Sea view         |