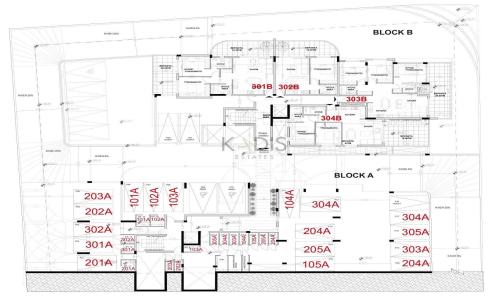

## 1 Bedroom Apartment for Sale in Limassol - Agia Fyla

- •1 bedroom
- •1 W/C
- •Internal Area 50m2
- Covered Verandas 19m2
- Covered Parking
- Storage
- •Energy Efficiency "A"

| Property Info |    | Plot / Area Info |              | Additional info  |                  |
|---------------|----|------------------|--------------|------------------|------------------|
|               |    |                  |              | Reference Number | 13007            |
|               |    |                  |              | Property type    | <b>Apartment</b> |
| Covered Area  | 50 | Parking          | Covered, Yes | Condition        | <b>Brand New</b> |
|               |    |                  |              | Bathrooms        | 1                |
|               |    |                  |              | View             | Sea view         |