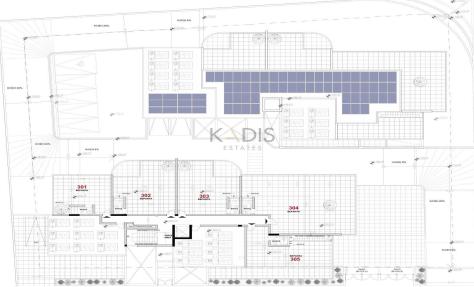

## 3 Bedroom Apartment for Sale in Limassol - Agia Fyla

- •3 bedrooms
- •2 W/C
- •Internal Area 95m2
- •Covered & Uncovered Verandas 95m2
- Covered Parking
- Storage
- •Energy Efficiency "A"

| Property Info |    | Plot / Area Info |              | Additional info  |                  |
|---------------|----|------------------|--------------|------------------|------------------|
|               |    |                  |              | Reference Number | 13008            |
|               |    |                  |              | Property type    | Apartment        |
| Covered Area  | 95 | Parking          | Covered, Yes | Condition        | <b>Brand New</b> |
|               |    |                  |              | Bathrooms        | 2                |
|               |    |                  |              | View             | Sea view         |