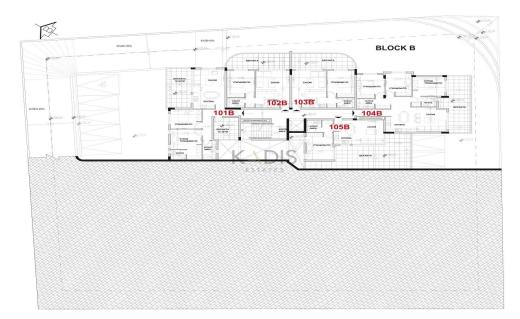

## 3 Bedroom Apartment for Sale in Limassol - Agia Fyla

- •3 bedrooms
- •2 W/C
- •Internal Area 95m2
- •Covered & Uncovered Verandas 95m2
- Covered Parking
- Storage
- •Energy Efficiency "A"

| Property Info |    | Plot / Area Info |              | Additional info  |                  |
|---------------|----|------------------|--------------|------------------|------------------|
|               |    |                  |              | Reference Number | 13008            |
|               |    |                  |              | Property type    | Apartment        |
| Covered Area  | 95 | Parking          | Covered, Yes | Condition        | <b>Brand New</b> |
|               |    |                  |              | Bathrooms        | 2                |
|               |    |                  |              | View             | Sea view         |