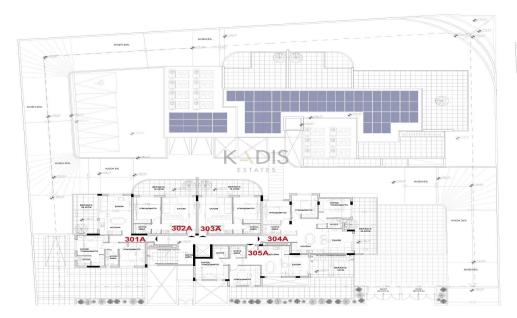

## 3 Bedroom Apartment for Sale in Limassol - Agia Fyla

- •3 bedrooms
- •2 W/C
- •Internal Area 95m2
- •Covered & Uncovered Verandas 95m2
- Covered Parking
- Storage
- •Energy Efficiency "A"

| Property Info |    | Plot / Area Info |              | Additional info  |                  |
|---------------|----|------------------|--------------|------------------|------------------|
|               |    |                  |              | Reference Number | 13008            |
|               |    |                  |              | Property type    | Apartment        |
| Covered Area  | 95 | Parking          | Covered, Yes | Condition        | <b>Brand New</b> |
|               |    |                  |              | Bathrooms        | 2                |
|               |    |                  |              | View             | Sea view         |