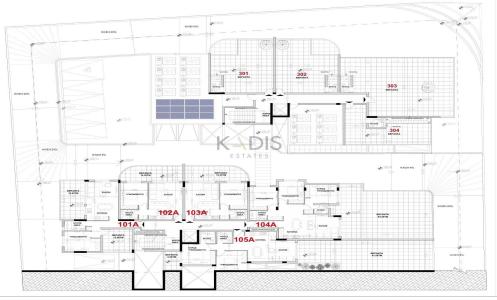

## 3 Bedroom Apartment for Sale in Limassol - Agia Fyla

- •3 bedrooms
- •2 W/C
- •Internal Area 95m2
- •Covered & Uncovered Verandas 95m2
- Covered Parking
- Storage
- •Energy Efficiency "A"

| Property Info |    | Plot / Area Info |              | Additional info  |                  |
|---------------|----|------------------|--------------|------------------|------------------|
|               |    |                  |              | Reference Number | 13008            |
|               |    |                  |              | Property type    | Apartment        |
| Covered Area  | 95 | Parking          | Covered, Yes | Condition        | <b>Brand New</b> |
|               |    |                  |              | Bathrooms        | 2                |
|               |    |                  |              | View             | Sea view         |