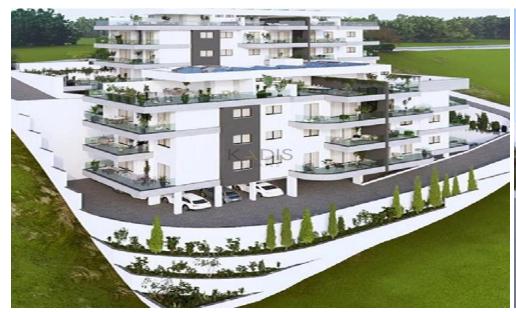

## 3 Bedroom Apartment for Sale in Limassol - Agia Fyla

- •3 bedrooms
- •2 W/C
- •Internal Area 95m2
- •Covered & Uncovered Verandas 95m2
- Covered Parking
- Storage
- •Energy Efficiency "A"

| Property Info |    | Plot / Area Info |              | Additional info  |                  |
|---------------|----|------------------|--------------|------------------|------------------|
|               |    |                  |              | Reference Number | 13008            |
|               |    |                  |              | Property type    | Apartment        |
| Covered Area  | 95 | Parking          | Covered, Yes | Condition        | <b>Brand New</b> |
|               |    |                  |              | Bathrooms        | 2                |
|               |    |                  |              | View             | Sea view         |