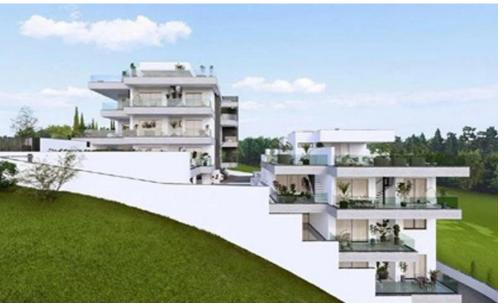

## 3 Bedroom Apartment for Sale in Limassol - Agia Fyla

- •3 bedrooms
- •2 W/C
- •Internal Area 95m2
- •Covered & Uncovered Verandas 95m2
- Covered Parking
- Storage
- •Energy Efficiency "A"

| Property Info |    | Plot / Area Info |              | Additional info  |                  |
|---------------|----|------------------|--------------|------------------|------------------|
|               |    |                  |              | Reference Number | 13008            |
|               |    |                  |              | Property type    | Apartment        |
| Covered Area  | 95 | Parking          | Covered, Yes | Condition        | <b>Brand New</b> |
|               |    |                  |              | Bathrooms        | 2                |
|               |    |                  |              | View             | Sea view         |