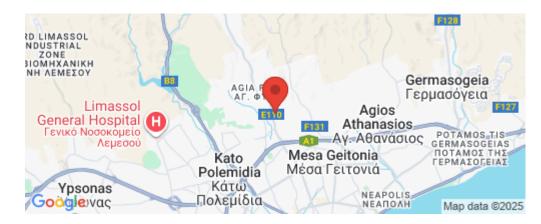

Amenities Location

• Storage room

Location: Limassol - Agia Fyla
Region: Limassol

Coordinates: **34.712847979404** / **33.02443821942** 

Price: €320 000 + VAT

VAT for this property is €16,000 or €60,800. VAT usually is 19%. If it is your first purchase of property, you can have VAT reduced to 5% for the first 150sq.m. of the property.