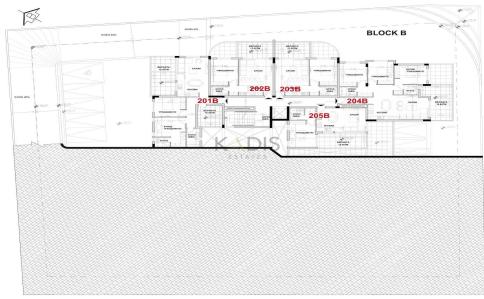

## 3 Bedroom Apartment for Sale in Limassol - Agia Fyla

- •3 bedrooms
- •2 W/C
- •Internal Area 95m2
- •Covered & Uncovered Verandas 95m2
- Covered Parking
- Storage
- •Energy Efficiency "A"

| Property Info |    | Plot / Area Info |              | Additional info  |                  |
|---------------|----|------------------|--------------|------------------|------------------|
|               |    |                  |              | Reference Number | 13008            |
|               |    |                  |              | Property type    | Apartment        |
| Covered Area  | 95 | Parking          | Covered, Yes | Condition        | <b>Brand New</b> |
|               |    |                  |              | Bathrooms        | 2                |
|               |    |                  |              | View             | Sea view         |