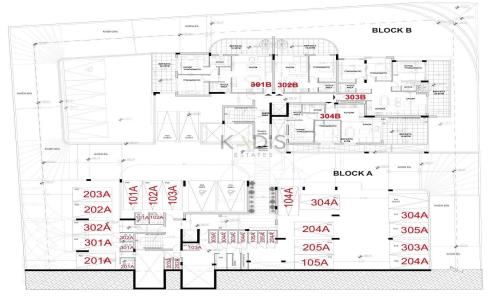

## 3 Bedroom Apartment for Sale in Limassol - Agia Fyla

- •3 bedrooms
- •2 W/C
- •Internal Area 95m2
- •Covered & Uncovered Verandas 95m2
- Covered Parking
- Storage
- •Energy Efficiency "A"

| Property Info |    | Plot / Area Info |              | Additional info  |                  |
|---------------|----|------------------|--------------|------------------|------------------|
|               |    |                  |              | Reference Number | 13008            |
|               |    |                  |              | Property type    | Apartment        |
| Covered Area  | 95 | Parking          | Covered, Yes | Condition        | <b>Brand New</b> |
|               |    |                  |              | Bathrooms        | 2                |
|               |    |                  |              | View             | Sea view         |