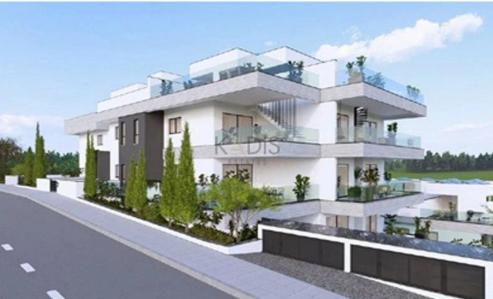

## 3 Bedroom Apartment for Sale in Limassol - Agia Fyla

- •3 bedrooms
- •2 W/C
- •Internal Area 95m2
- •Covered & Uncovered Verandas 95m2
- Covered Parking
- Storage
- •Energy Efficiency "A"

| Property Info |    | Plot / Area Info |              | Additional info  |                  |
|---------------|----|------------------|--------------|------------------|------------------|
|               |    |                  |              | Reference Number | 13008            |
|               |    |                  |              | Property type    | Apartment        |
| Covered Area  | 95 | Parking          | Covered, Yes | Condition        | <b>Brand New</b> |
|               |    |                  |              | Bathrooms        | 2                |
|               |    |                  |              | View             | Sea view         |