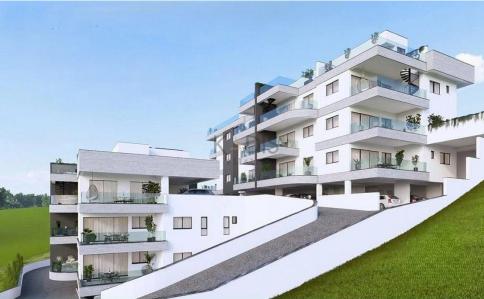

## 3 Bedroom Apartment for Sale in Limassol - Agia Fyla

- •3 bedrooms
- •2 W/C
- •Internal Area 95m2
- •Covered & Uncovered Verandas 95m2
- Covered Parking
- Storage
- •Energy Efficiency "A"

| Property Info |    | Plot / Area Info |              | Additional info  |                  |
|---------------|----|------------------|--------------|------------------|------------------|
|               |    |                  |              | Reference Number | 13008            |
|               |    |                  |              | Property type    | Apartment        |
| Covered Area  | 95 | Parking          | Covered, Yes | Condition        | <b>Brand New</b> |
|               |    |                  |              | Bathrooms        | 2                |
|               |    |                  |              | View             | Sea view         |