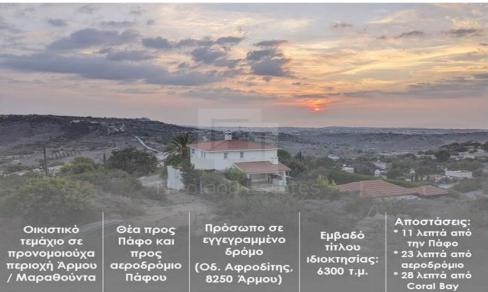

## 6,300m<sup>2</sup> Plot for Sale in Armou, Paphos District

We have this remarkable plot of land available for sale. This prime piece of land offers a perfect location size 6300 m2 and shape amphitheatrical for a posh development project. It is just before the beautiful village of Armou very near Paphos town but far enough to boast quiet afternoons and magnificent views of Paphos and Timi area. 40 building density 25 cover ratio 2 floors

| Property Info | Plot / Area Info |      | Additional info  |                |  |
|---------------|------------------|------|------------------|----------------|--|
|               |                  |      | Reference Number | VL28175        |  |
|               | Plot area        | 6300 | Property type    | Land and Plots |  |
|               |                  |      | Condition        | Brand New      |  |
| Amenities     | Loca             | tion |                  |                |  |

Location: Armou Region: Paphos