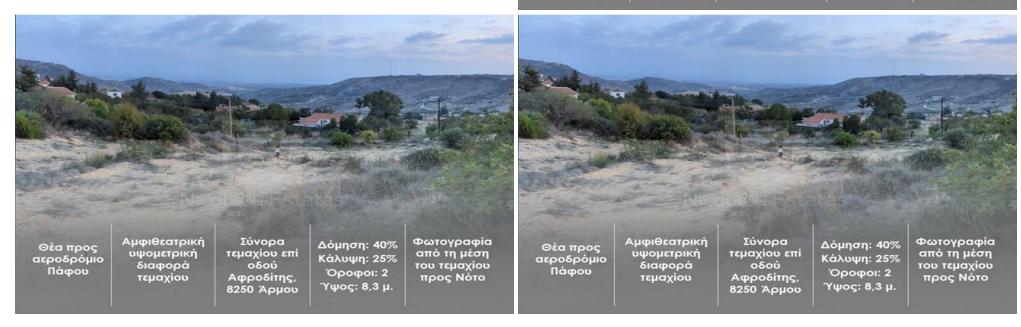

## 6,300m<sup>2</sup> Plot for Sale in Armou, Paphos District

We have this remarkable plot of land available for sale. This prime piece of land offers a perfect location size 6300 m2 and shape amphitheatrical for a posh development project. It is just before the beautiful village of Armou very near Paphos town but far enough to boast quiet afternoons and magnificent views of Paphos and Timi area. 40 building density 25 cover ratio 2 floors