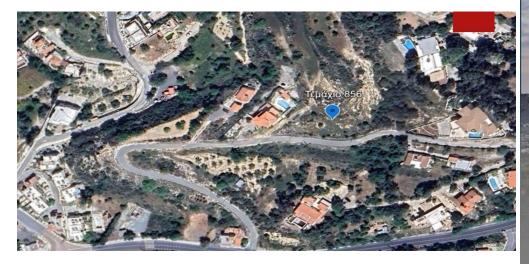

## 6,300m<sup>2</sup> Plot for Sale in Armou, Paphos District

We have this remarkable plot of land available for sale. This prime piece of land offers a perfect location size 6300 m2 and shape amphitheatrical for a posh development project. It is just before the beautiful village of Armou very near Paphos town but far enough to boast quiet afternoons and magnificent views of Paphos and Timi area. 40 building density 25 cover ratio 2 floors

Location: Armou Region: Paphos