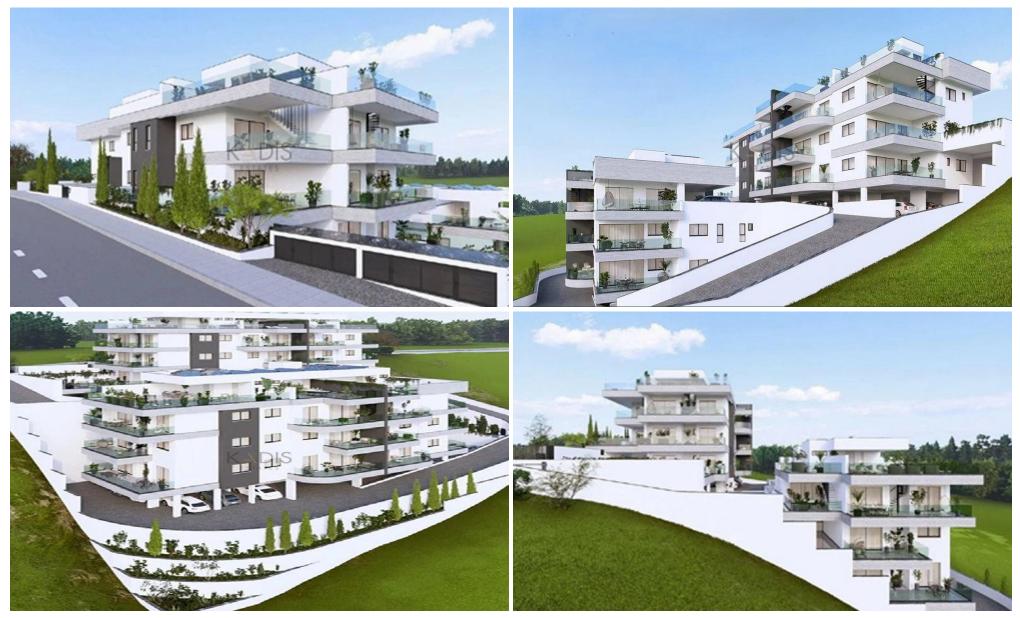

### **1** Bedroom Apartment for Sale in Limassol - Agia Fyla

| <ul> <li>1 bedroom</li> <li>2 W/C</li> <li>Internal Area 50m2</li> <li>Covered Verandas 19m2</li> <li>Roof Garden 54m2</li> <li>Covered Parking</li> <li>Storage</li> <li>Energy Efficiency "A"</li> </ul> |    |                                         |                                              | RD LIMASSOL         ZONE         BIOMHXANIKH         Limassol         Limassol         General Hospital         Fevixó Nocookojusio         Napason         Kato         Polemidia         Kátŵ         Nococlevac         Ypsonas         Cooclevac         Napata ©2025 |           |  |
|------------------------------------------------------------------------------------------------------------------------------------------------------------------------------------------------------------|----|-----------------------------------------|----------------------------------------------|---------------------------------------------------------------------------------------------------------------------------------------------------------------------------------------------------------------------------------------------------------------------------|-----------|--|
| Property Info Plot / Area Info                                                                                                                                                                             |    |                                         | Additional info                              |                                                                                                                                                                                                                                                                           |           |  |
|                                                                                                                                                                                                            |    |                                         |                                              | Reference Number                                                                                                                                                                                                                                                          | 13010     |  |
|                                                                                                                                                                                                            |    |                                         |                                              | Property type                                                                                                                                                                                                                                                             | Apartment |  |
| Covered Area                                                                                                                                                                                               | 50 | Parking                                 | Covered, Yes                                 | Condition                                                                                                                                                                                                                                                                 | Brand New |  |
|                                                                                                                                                                                                            |    |                                         |                                              | Bathrooms                                                                                                                                                                                                                                                                 | 2         |  |
|                                                                                                                                                                                                            |    |                                         |                                              | View                                                                                                                                                                                                                                                                      | Sea view  |  |
| Amenities                                                                                                                                                                                                  |    | Location                                |                                              |                                                                                                                                                                                                                                                                           |           |  |
| Storage room                                                                                                                                                                                               |    | Location: Limasso<br>Coordinates: 34.71 | ıl - Agia Fyla<br><b>L2847979404 / 33.02</b> | Region: Limassol<br>3821942                                                                                                                                                                                                                                               |           |  |