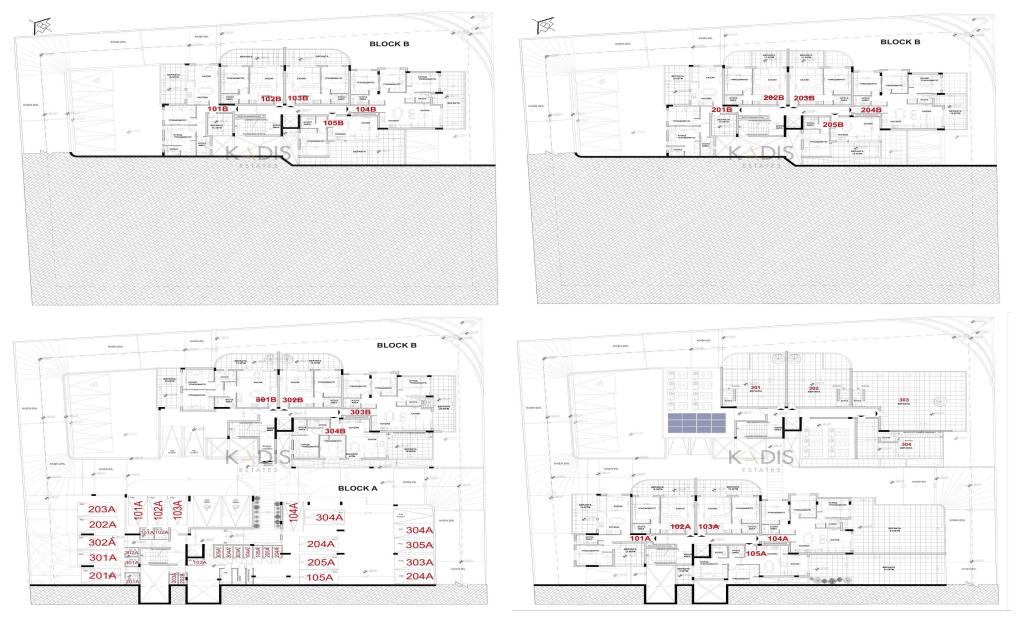

### **1** Bedroom Apartment for Sale in Limassol - Agia Fyla

| <ul> <li>1 bedroom</li> <li>2 W/C</li> <li>Internal Area 50m2</li> <li>Covered Verandas 19m2</li> <li>Roof Garden 54m2</li> <li>Covered Parking</li> <li>Storage</li> <li>Energy Efficiency "A"</li> </ul> |    |                                         |                                              | RD LIMASSOL         ZONE         BIOMHXANIKH         Limassol         Limassol         General Hospital         Fevixó Nocookojusio         Napason         Kato         Polemidia         Kátŵ         Nococlevac         Ypsonas         Cooclevac         Napata ©2025 |           |  |
|------------------------------------------------------------------------------------------------------------------------------------------------------------------------------------------------------------|----|-----------------------------------------|----------------------------------------------|---------------------------------------------------------------------------------------------------------------------------------------------------------------------------------------------------------------------------------------------------------------------------|-----------|--|
| Property Info Plot / Area Info                                                                                                                                                                             |    |                                         | Additional info                              |                                                                                                                                                                                                                                                                           |           |  |
|                                                                                                                                                                                                            |    |                                         |                                              | Reference Number                                                                                                                                                                                                                                                          | 13010     |  |
|                                                                                                                                                                                                            |    |                                         |                                              | Property type                                                                                                                                                                                                                                                             | Apartment |  |
| Covered Area                                                                                                                                                                                               | 50 | Parking                                 | Covered, Yes                                 | Condition                                                                                                                                                                                                                                                                 | Brand New |  |
|                                                                                                                                                                                                            |    |                                         |                                              | Bathrooms                                                                                                                                                                                                                                                                 | 2         |  |
|                                                                                                                                                                                                            |    |                                         |                                              | View                                                                                                                                                                                                                                                                      | Sea view  |  |
| Amenities                                                                                                                                                                                                  |    | Location                                |                                              |                                                                                                                                                                                                                                                                           |           |  |
| Storage room                                                                                                                                                                                               |    | Location: Limasso<br>Coordinates: 34.71 | ıl - Agia Fyla<br><b>L2847979404 / 33.02</b> | Region: Limassol<br>3821942                                                                                                                                                                                                                                               |           |  |