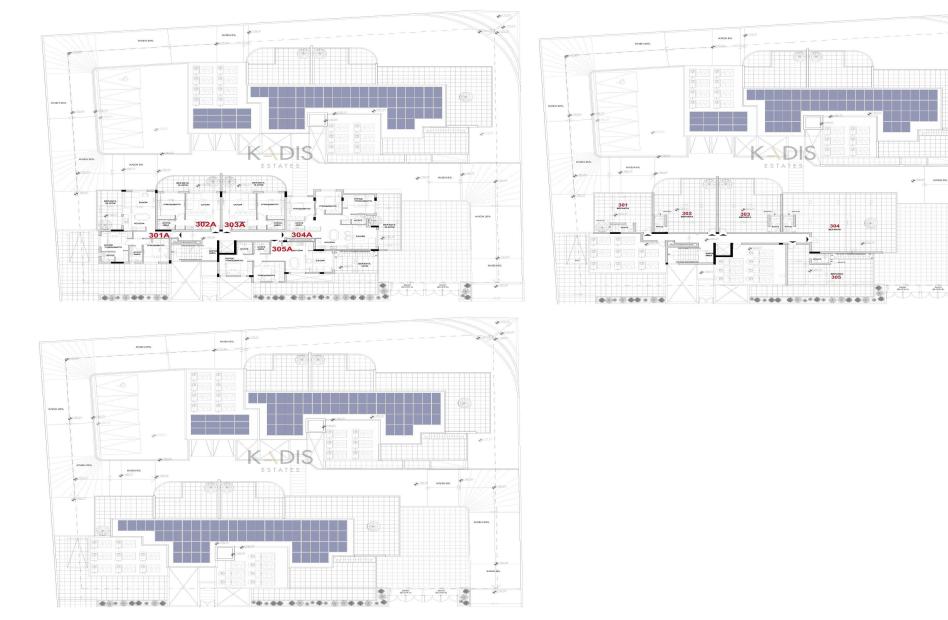

### **1** Bedroom Apartment for Sale in Limassol - Agia Fyla

| <ul> <li>1 bedroom</li> <li>2 W/C</li> <li>Internal Area 50m2</li> <li>Covered Verandas 19m2</li> <li>Roof Garden 54m2</li> <li>Covered Parking</li> <li>Storage</li> <li>Energy Efficiency "A"</li> </ul> |    |                                         |                                              | RD LIMASSOL         ZONE         BIOMHXANIKH         Limassol         Limassol         General Hospital         Fevixó Nocookojusio         Napason         Kato         Polemidia         Kátŵ         Nococlevac         Ypsonas         Cooclevac         Napata ©2025 |           |  |
|------------------------------------------------------------------------------------------------------------------------------------------------------------------------------------------------------------|----|-----------------------------------------|----------------------------------------------|---------------------------------------------------------------------------------------------------------------------------------------------------------------------------------------------------------------------------------------------------------------------------|-----------|--|
| Property Info Plot / Area Info                                                                                                                                                                             |    |                                         | Additional info                              |                                                                                                                                                                                                                                                                           |           |  |
|                                                                                                                                                                                                            |    |                                         |                                              | Reference Number                                                                                                                                                                                                                                                          | 13010     |  |
|                                                                                                                                                                                                            |    |                                         |                                              | Property type                                                                                                                                                                                                                                                             | Apartment |  |
| Covered Area                                                                                                                                                                                               | 50 | Parking                                 | Covered, Yes                                 | Condition                                                                                                                                                                                                                                                                 | Brand New |  |
|                                                                                                                                                                                                            |    |                                         |                                              | Bathrooms                                                                                                                                                                                                                                                                 | 2         |  |
|                                                                                                                                                                                                            |    |                                         |                                              | View                                                                                                                                                                                                                                                                      | Sea view  |  |
| Amenities                                                                                                                                                                                                  |    | Location                                |                                              |                                                                                                                                                                                                                                                                           |           |  |
| Storage room                                                                                                                                                                                               |    | Location: Limasso<br>Coordinates: 34.71 | ıl - Agia Fyla<br><b>L2847979404 / 33.02</b> | Region: Limassol<br>3821942                                                                                                                                                                                                                                               |           |  |