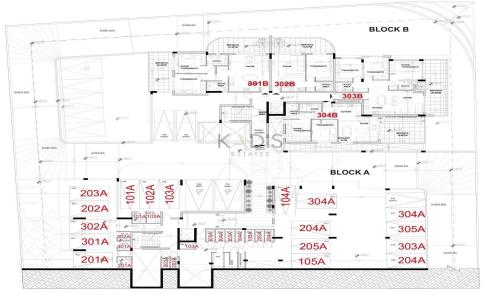

## 2 Bedroom Apartment for Sale in Limassol - Agia Fyla

- •2 bedrooms
- •3 W/C
- •Internal Area 75m2
- Covered Verandas 20m2
- •Roof Garden 43m2
- Covered Parking
- Storage
- Energy Efficiency "A"

| Property Info |           | Plot / Area Info |              | Additional info  |                  |
|---------------|-----------|------------------|--------------|------------------|------------------|
|               |           |                  |              | Reference Number | 13011            |
|               |           |                  |              | Property type    | Apartment        |
| Covered Area  | <b>75</b> | Parking          | Covered, Yes | Condition        | <b>Brand New</b> |
|               |           |                  |              | Bathrooms        | 3                |
|               |           |                  |              | View             | Sea view         |