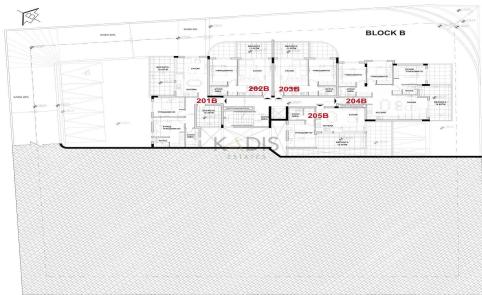

## 2 Bedroom Apartment for Sale in Limassol - Agia Fyla

- •2 bedrooms
- •3 W/C
- •Internal Area 75m2
- Covered Verandas 20m2
- •Roof Garden 43m2
- Covered Parking
- Storage
- Energy Efficiency "A"

| Property Info |           | Plot / Area Info |              | Additional info  |                  |
|---------------|-----------|------------------|--------------|------------------|------------------|
|               |           |                  |              | Reference Number | 13011            |
|               |           |                  |              | Property type    | Apartment        |
| Covered Area  | <b>75</b> | Parking          | Covered, Yes | Condition        | <b>Brand New</b> |
|               |           |                  |              | Bathrooms        | 3                |
|               |           |                  |              | View             | Sea view         |