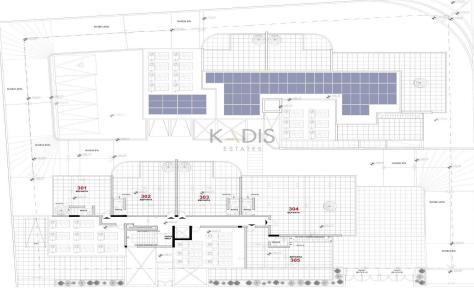

## 2 Bedroom Apartment for Sale in Limassol - Agia Fyla

- •2 bedrooms
- •3 W/C
- •Internal Area 75m2
- Covered Verandas 20m2
- •Roof Garden 43m2
- Covered Parking
- Storage
- Energy Efficiency "A"

| Property Info |           | Plot / Area Info |              | Additional info  |                  |
|---------------|-----------|------------------|--------------|------------------|------------------|
|               |           |                  |              | Reference Number | 13011            |
|               |           |                  |              | Property type    | Apartment        |
| Covered Area  | <b>75</b> | Parking          | Covered, Yes | Condition        | <b>Brand New</b> |
|               |           |                  |              | Bathrooms        | 3                |
|               |           |                  |              | View             | Sea view         |