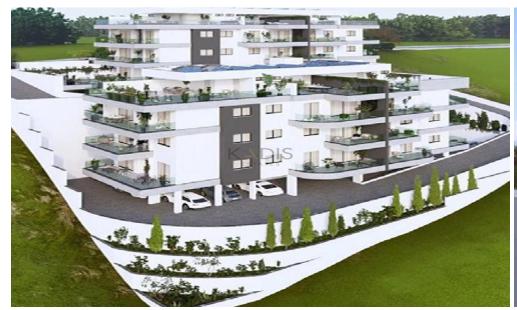

## 2 Bedroom Apartment for Sale in Limassol - Agia Fyla

- •2 bedrooms
- •3 W/C
- •Internal Area 75m2
- Covered Verandas 20m2
- •Roof Garden 43m2
- Covered Parking
- Storage
- Energy Efficiency "A"

| Property Info |           | Plot / Area Info |              | Additional info  |                  |
|---------------|-----------|------------------|--------------|------------------|------------------|
|               |           |                  |              | Reference Number | 13011            |
|               |           |                  |              | Property type    | Apartment        |
| Covered Area  | <b>75</b> | Parking          | Covered, Yes | Condition        | <b>Brand New</b> |
|               |           |                  |              | Bathrooms        | 3                |
|               |           |                  |              | View             | Sea view         |