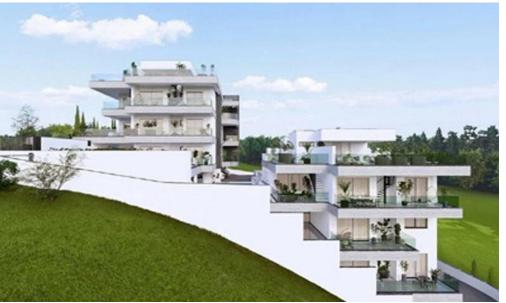

## 2 Bedroom Apartment for Sale in Limassol - Agia Fyla

- •2 bedrooms
- •3 W/C
- •Internal Area 75m2
- Covered Verandas 20m2
- •Roof Garden 43m2
- Covered Parking
- Storage
- Energy Efficiency "A"

| Property Info |           | Plot / Area Info |              | Additional info  |                  |
|---------------|-----------|------------------|--------------|------------------|------------------|
|               |           |                  |              | Reference Number | 13011            |
|               |           |                  |              | Property type    | Apartment        |
| Covered Area  | <b>75</b> | Parking          | Covered, Yes | Condition        | <b>Brand New</b> |
|               |           |                  |              | Bathrooms        | 3                |
|               |           |                  |              | View             | Sea view         |