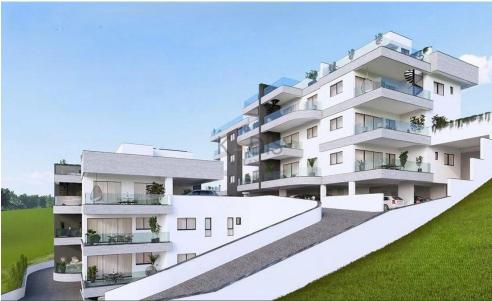

## 2 Bedroom Apartment for Sale in Limassol - Agia Fyla

- •2 bedrooms
- •3 W/C
- •Internal Area 75m2
- Covered Verandas 20m2
- •Roof Garden 43m2
- Covered Parking
- Storage
- Energy Efficiency "A"

| Property Info |           | Plot / Area Info |              | Additional info  |                  |
|---------------|-----------|------------------|--------------|------------------|------------------|
|               |           |                  |              | Reference Number | 13011            |
|               |           |                  |              | Property type    | Apartment        |
| Covered Area  | <b>75</b> | Parking          | Covered, Yes | Condition        | <b>Brand New</b> |
|               |           |                  |              | Bathrooms        | 3                |
|               |           |                  |              | View             | Sea view         |