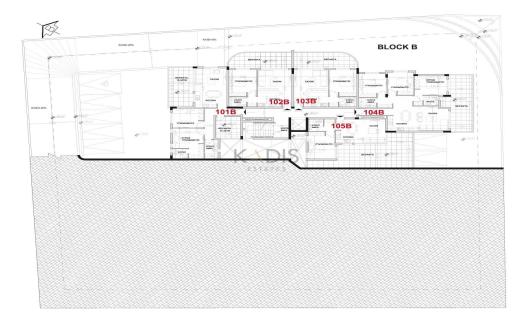

## 2 Bedroom Apartment for Sale in Limassol - Agia Fyla

- •2 bedrooms
- •3 W/C
- •Internal Area 75m2
- Covered Verandas 20m2
- •Roof Garden 43m2
- Covered Parking
- Storage
- Energy Efficiency "A"

| Property Info |           | Plot / Area Info |              | Additional info  |                  |
|---------------|-----------|------------------|--------------|------------------|------------------|
|               |           |                  |              | Reference Number | 13011            |
|               |           |                  |              | Property type    | Apartment        |
| Covered Area  | <b>75</b> | Parking          | Covered, Yes | Condition        | <b>Brand New</b> |
|               |           |                  |              | Bathrooms        | 3                |
|               |           |                  |              | View             | Sea view         |