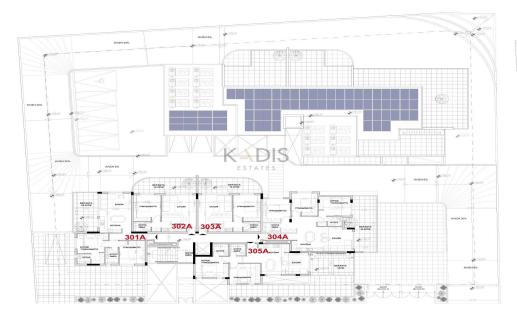

## 2 Bedroom Apartment for Sale in Limassol - Agia Fyla

- •2 bedrooms
- •3 W/C
- •Internal Area 75m2
- Covered Verandas 20m2
- •Roof Garden 43m2
- Covered Parking
- Storage
- Energy Efficiency "A"

| Property Info |           | Plot / Area Info |              | Additional info  |                  |
|---------------|-----------|------------------|--------------|------------------|------------------|
|               |           |                  |              | Reference Number | 13011            |
|               |           |                  |              | Property type    | Apartment        |
| Covered Area  | <b>75</b> | Parking          | Covered, Yes | Condition        | <b>Brand New</b> |
|               |           |                  |              | Bathrooms        | 3                |
|               |           |                  |              | View             | Sea view         |