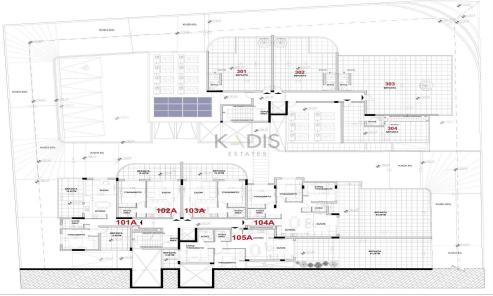

## 2 Bedroom Apartment for Sale in Limassol - Agia Fyla

- •2 bedrooms
- •3 W/C
- •Internal Area 75m2
- Covered Verandas 20m2
- •Roof Garden 43m2
- Covered Parking
- Storage
- Energy Efficiency "A"

| Property Info |           | Plot / Area Info |              | Additional info  |                  |
|---------------|-----------|------------------|--------------|------------------|------------------|
|               |           |                  |              | Reference Number | 13011            |
|               |           |                  |              | Property type    | Apartment        |
| Covered Area  | <b>75</b> | Parking          | Covered, Yes | Condition        | <b>Brand New</b> |
|               |           |                  |              | Bathrooms        | 3                |
|               |           |                  |              | View             | Sea view         |