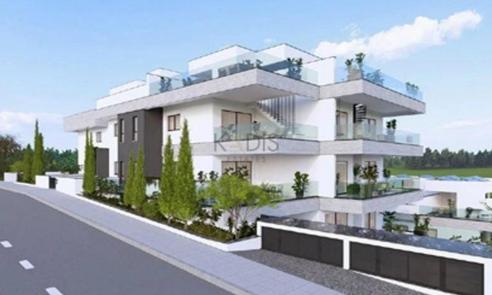

## 2 Bedroom Apartment for Sale in Limassol - Agia Fyla

- •2 bedrooms
- •3 W/C
- •Internal Area 75m2
- Covered Verandas 20m2
- •Roof Garden 43m2
- Covered Parking
- Storage
- Energy Efficiency "A"

| Property Info |           | Plot / Area Info |              | Additional info  |                  |
|---------------|-----------|------------------|--------------|------------------|------------------|
|               |           |                  |              | Reference Number | 13011            |
|               |           |                  |              | Property type    | Apartment        |
| Covered Area  | <b>75</b> | Parking          | Covered, Yes | Condition        | <b>Brand New</b> |
|               |           |                  |              | Bathrooms        | 3                |
|               |           |                  |              | View             | Sea view         |