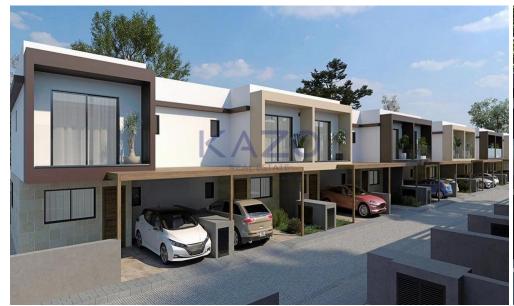

## 2 Bedroom House for Sale in Parekklisia, Limassol District

For sale: This modern maisonette is currently under construction in the desirable area of Parekklisia. Enjoy an impressive internal space of 85 square meters, thoughtfully designed for comfortable living. The property offers two spacious bedrooms and two contemporary bathrooms, making it an ideal choice for couples, small families, or professionals.

| Property Info    |                      | Plot / Area Info |              | Additional info        |                |
|------------------|----------------------|------------------|--------------|------------------------|----------------|
| Covered Area     | 85                   | Plot area        | 115          | Reference Number       | 27132          |
| Heating          | Central Heating, Yes | Pool             | Yes          | Property type          | House          |
| Air Conditioning | All rooms, Yes       | Parking          | Covered, Yes | Condition<br>Bathrooms | Brand New<br>2 |