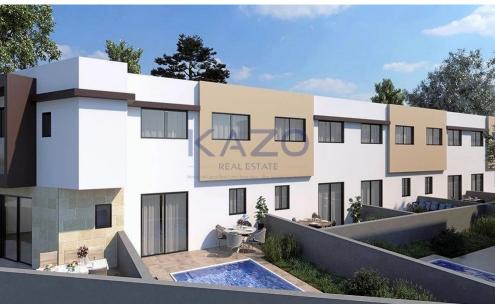

## 2 Bedroom House for Sale in Parekklisia, Limassol District

For sale: This modern maisonette is currently under construction in the desirable area of Parekklisia. Enjoy an impressive internal space of 85 square meters, thoughtfully designed for comfortable living. The property offers two spacious bedrooms and two contemporary bathrooms, making it an ideal choice for couples, small families, or professionals.

| Property Info    |                      | Plot / Area Info |              | Additional info        |                |
|------------------|----------------------|------------------|--------------|------------------------|----------------|
| Covered Area     | 85                   | Plot area        | 115          | Reference Number       | 27132          |
| Heating          | Central Heating, Yes | Pool             | Yes          | Property type          | House          |
| Air Conditioning | All rooms, Yes       | Parking          | Covered, Yes | Condition<br>Bathrooms | Brand New<br>2 |