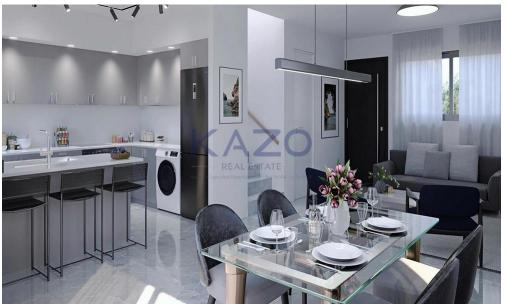

## 2 Bedroom House for Sale in Parekklisia, Limassol District

For sale: This modern maisonette is currently under construction in the desirable area of Parekklisia. Enjoy an impressive internal space of 85 square meters, thoughtfully designed for comfortable living. The property offers two spacious bedrooms and two contemporary bathrooms, making it an ideal choice for couples, small families, or professionals.

| Property Info    |                      | Plot / Area Info |              | Additional info        |                |
|------------------|----------------------|------------------|--------------|------------------------|----------------|
| Covered Area     | 85                   | Plot area        | 115          | Reference Number       | 27132          |
| Heating          | Central Heating, Yes | Pool             | Yes          | Property type          | House          |
| Air Conditioning | All rooms, Yes       | Parking          | Covered, Yes | Condition<br>Bathrooms | Brand New<br>2 |