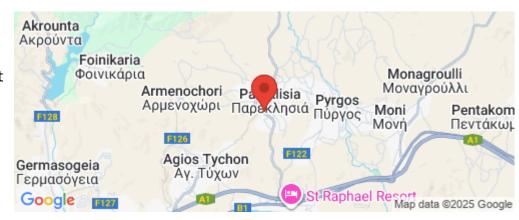

Parekklisia is a peaceful residential community surrounded by natural beauty and scenic landscapes. It combines the tranquility of village life with the convenience of being close to local amenities such as shops, supermarkets, schools, and dining options. The area is well-known for its relaxed atmosphere and friendly community spirit.<...

Amenities Location

• Guest WC Location: Parekklisia Region: Limassol

Coordinates: **34.74049033875** / **33.158146052256** 

Price: €344 900 + VAT

VAT for this property is €17,245 or €65,531. VAT usually is 19%. If it is your first purchase of property, you can have VAT reduced to 5% for the first 150sq.m. of the property.