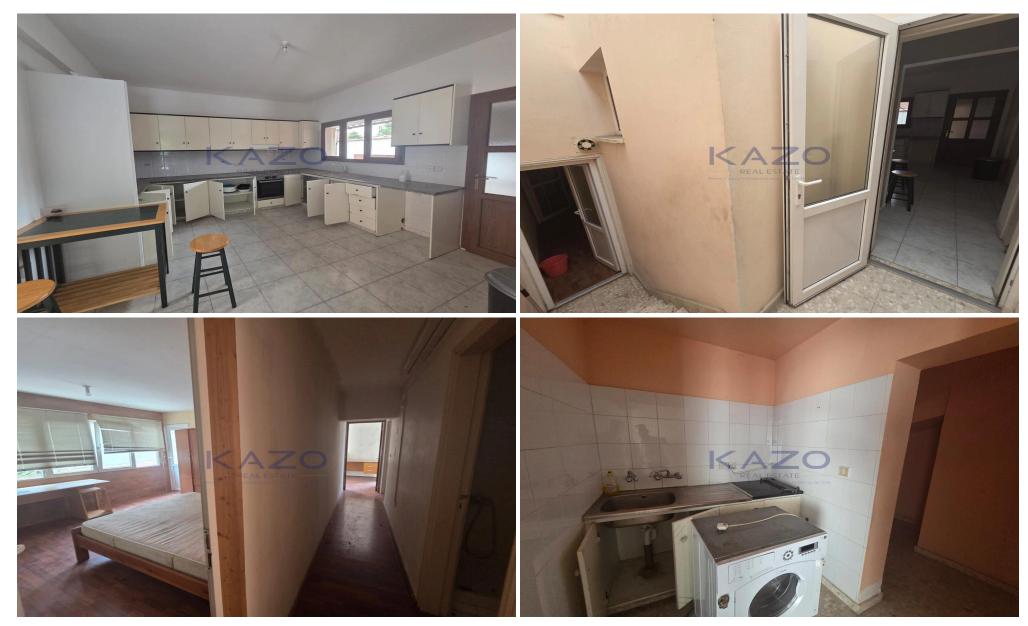

## 4 Bedroom House for Sale in Limassol District

For sale: Spacious semi-detached house offering 180 m<sup>2</sup> of intrnal living space in the sought-after area of Agios Nicolaos. This well-maintained resale property, built in 1991, is ideal for families or anyone seeking a comfortable and welcoming home.

The house features four generously sized bedrooms, providing ample space for family members, guests, or a home office. There is one full bathroom, conveniently located to serve all bedrooms. The layout is practical and bright, with south-east facing windows that fill the home with natural sunlight throughout the day.

Agios Nicolaos is known for its friendly community atmosphere and well-developed amenities. Local shops, schools,...

| Property Info    |                | Plot / Area Info |              | Additional info  |                  |
|------------------|----------------|------------------|--------------|------------------|------------------|
|                  |                |                  |              | Reference Number | 27136            |
| Covered Area     | 180            | Plot area        | 292          | Property type    | House            |
| Air Conditioning | All rooms, Yes | Parking          | Covered, Yes | Condition        | <b>Pre-Owned</b> |
|                  |                |                  |              | Bathrooms        | 1                |