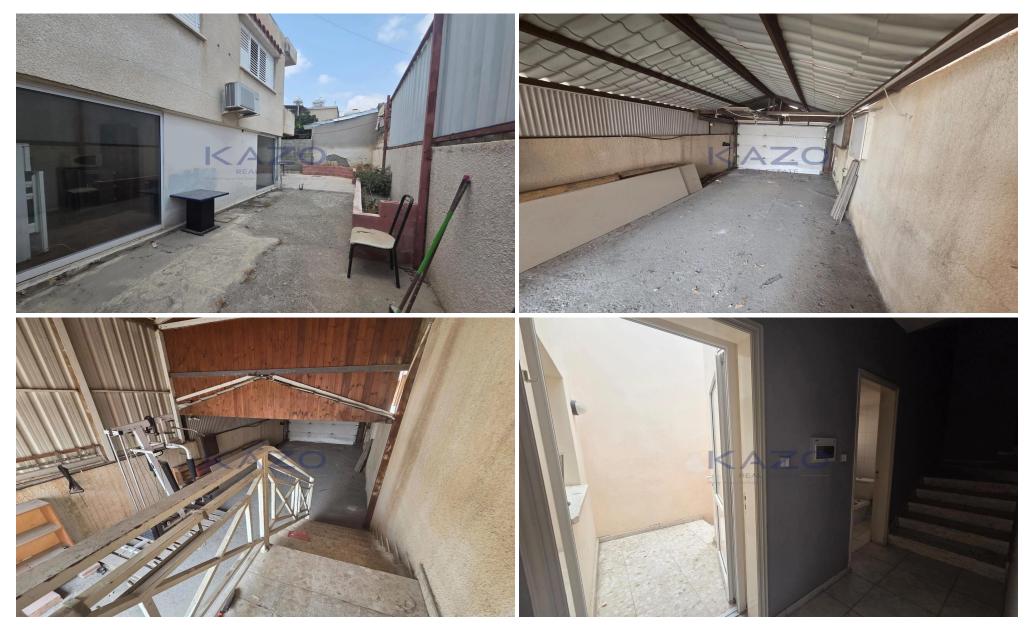

## 4 Bedroom House for Sale in Limassol District

For sale: Spacious semi-detached house offering 180 m<sup>2</sup> of intrnal living space in the sought-after area of Agios Nicolaos. This well-maintained resale property, built in 1991, is ideal for families or anyone seeking a comfortable and welcoming home.

The house features four generously sized bedrooms, providing ample space for family members, guests, or a home office. There is one full bathroom, conveniently located to serve all bedrooms. The layout is practical and bright, with south-east facing windows that fill the home with natural sunlight throughout the day.

Agios Nicolaos is known for its friendly community atmosphere and well-developed amenities. Local shops, schools,...

| Property Info    |                | Plot / Area Info |              | Additional info  |                  |
|------------------|----------------|------------------|--------------|------------------|------------------|
|                  |                |                  |              | Reference Number | 27136            |
| Covered Area     | 180            | Plot area        | 292          | Property type    | House            |
| Air Conditioning | All rooms, Yes | Parking          | Covered, Yes | Condition        | <b>Pre-Owned</b> |
|                  |                |                  |              | Bathrooms        | 1                |