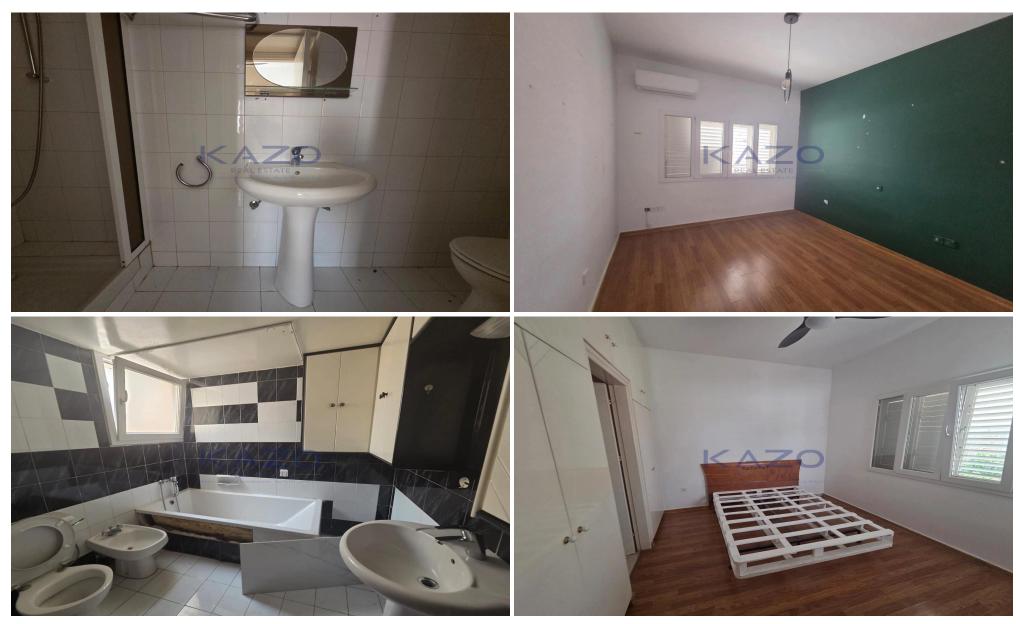

## 4 Bedroom House for Sale in Limassol District

For sale: Spacious semi-detached house offering 180 m<sup>2</sup> of intrnal living space in the sought-after area of Agios Nicolaos. This well-maintained resale property, built in 1991, is ideal for families or anyone seeking a comfortable and welcoming home.

The house features four generously sized bedrooms, providing ample space for family members, guests, or a home office. There is one full bathroom, conveniently located to serve all bedrooms. The layout is practical and bright, with south-east facing windows that fill the home with natural sunlight throughout the day.

Agios Nicolaos is known for its friendly community atmosphere and well-developed amenities. Local shops, schools,...

| Property Info    |                | Plot / Area Info |              | Additional info  |                  |
|------------------|----------------|------------------|--------------|------------------|------------------|
|                  |                |                  |              | Reference Number | 27136            |
| Covered Area     | 180            | Plot area        | 292          | Property type    | House            |
| Air Conditioning | All rooms, Yes | Parking          | Covered, Yes | Condition        | <b>Pre-Owned</b> |
|                  |                |                  |              | Bathrooms        | 1                |