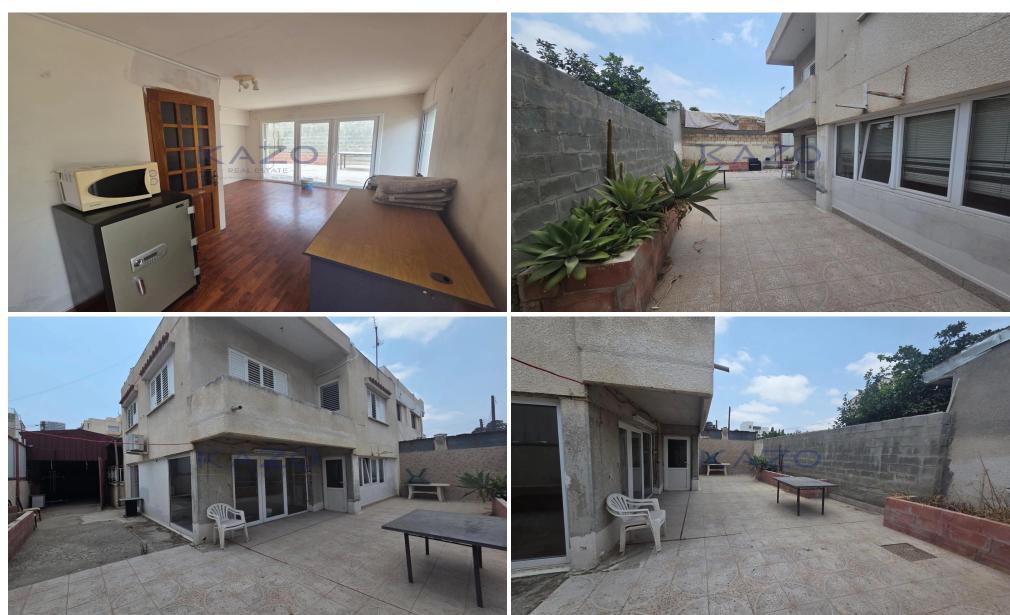

## 4 Bedroom House for Sale in Limassol District

For sale: Spacious semi-detached house offering 180 m<sup>2</sup> of intrnal living space in the sought-after area of Agios Nicolaos. This well-maintained resale property, built in 1991, is ideal for families or anyone seeking a comfortable and welcoming home.

The house features four generously sized bedrooms, providing ample space for family members, guests, or a home office. There is one full bathroom, conveniently located to serve all bedrooms. The layout is practical and bright, with south-east facing windows that fill the home with natural sunlight throughout the day.

Agios Nicolaos is known for its friendly community atmosphere and well-developed amenities. Local shops, schools,...

| Property Info    |                | Plot / Area Info |              | Additional info  |                  |
|------------------|----------------|------------------|--------------|------------------|------------------|
|                  |                |                  |              | Reference Number | 27136            |
| Covered Area     | 180            | Plot area        | 292          | Property type    | House            |
| Air Conditioning | All rooms, Yes | Parking          | Covered, Yes | Condition        | <b>Pre-Owned</b> |
|                  |                |                  |              | Bathrooms        | 1                |