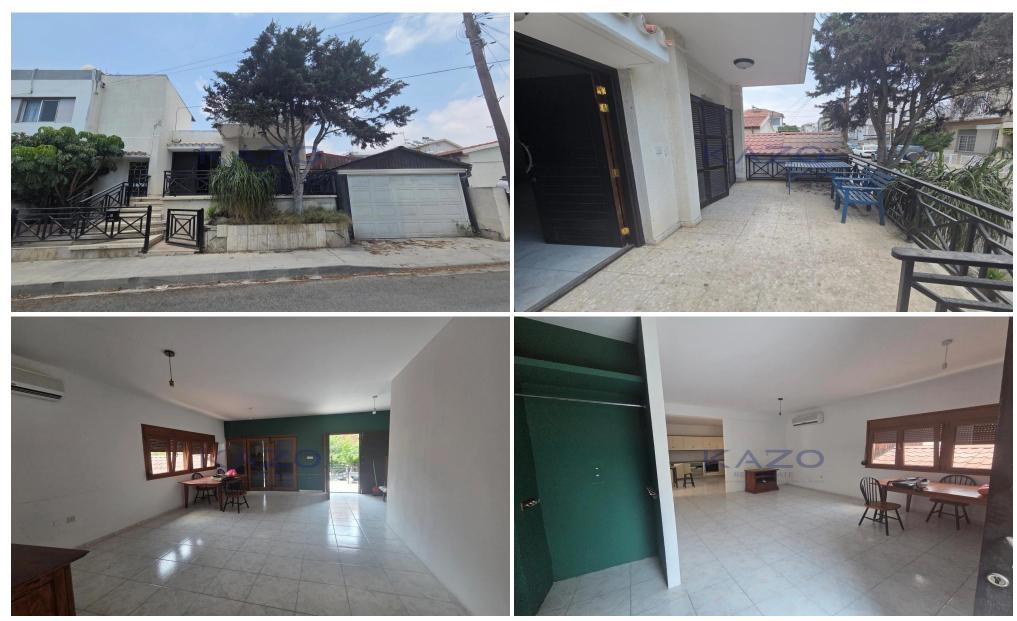

## 4 Bedroom House for Sale in Limassol District

For sale: Spacious semi-detached house offering 180 m<sup>2</sup> of intrnal living space in the sought-after area of Agios Nicolaos. This well-maintained resale property, built in 1991, is ideal for families or anyone seeking a comfortable and welcoming home.

The house features four generously sized bedrooms, providing ample space for family members, guests, or a home office. There is one full bathroom, conveniently located to serve all bedrooms. The layout is practical and bright, with south-east facing windows that fill the home with natural sunlight throughout the day.

Agios Nicolaos is known for its friendly community atmosphere and well-developed amenities. Local shops, schools,...

| Property Info    |                | Plot / Area Info |              | Additional info  |                  |
|------------------|----------------|------------------|--------------|------------------|------------------|
|                  |                |                  |              | Reference Number | 27136            |
| Covered Area     | 180            | Plot area        | 292          | Property type    | House            |
| Air Conditioning | All rooms, Yes | Parking          | Covered, Yes | Condition        | <b>Pre-Owned</b> |
|                  |                |                  |              | Bathrooms        | 1                |