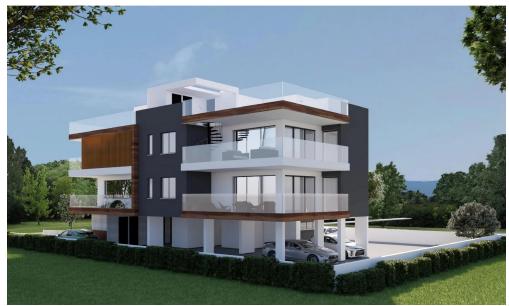

## 1 Bedroom Apartment for Sale in Livadia Larnakas, Larnaca District

Penthouse for sale in a new residential complex in Livadia, Larnaca. The project features eight one-bedroom apartments, all with spacious and modern living areas. All apartments have one parking space and a storage room. The project will have energy efficiency class "A". All single apartments can be converted into double rooms with some modifications, while maintaining the covered area. The complex has direct access to highways leading to Nicosia, Limassol, Paphos and Ammohostos. The famous salt lake of Larnaca and the entertainment complex are in the immediate vicinity.