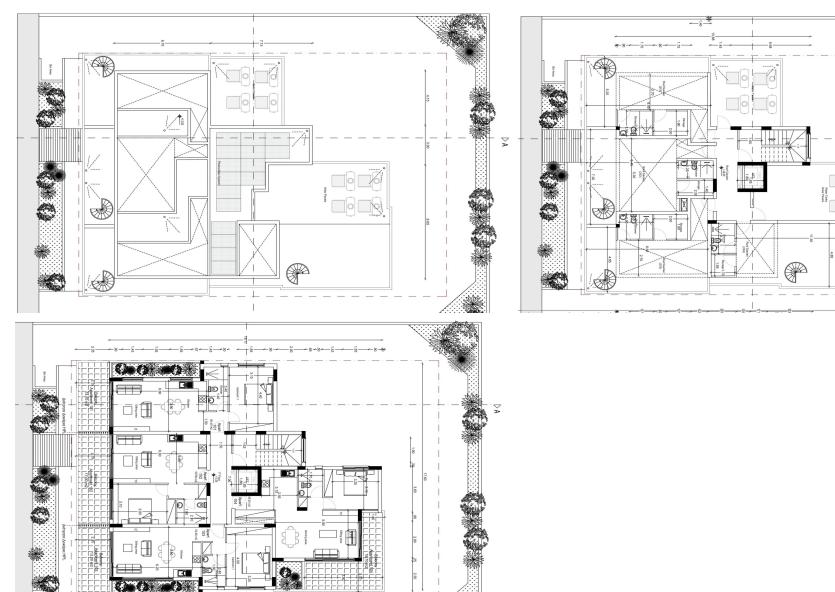

## 1 Bedroom Apartment for Sale in Livadia Larnakas, Larnaca District

Penthouse for sale in a new residential complex in Livadia, Larnaca. The project features eight one-bedroom apartments, all with spacious and modern living areas. All apartments have one parking space and a storage room. The project will have energy efficiency class "A". All single apartments can be converted into double rooms with some modifications, while maintaining the covered area. The complex has direct access to highways leading to Nicosia, Limassol, Paphos and Ammohostos. The famous salt lake of Larnaca and the entertainment complex are in the immediate vicinity.

| Property Info     |             | Plot / Area Info |              | Additional info  |                  |
|-------------------|-------------|------------------|--------------|------------------|------------------|
| Covered Area      | 107         |                  |              | Reference Number | 167243           |
| Furnishing        | Unfurnished | Parking          | Covered, Yes | Property type    | <b>Apartment</b> |
| Energy Efficiency | Α           | Parking          |              | Condition        | <b>Brand New</b> |
| Air Conditioning  | No          |                  |              | Bathrooms        | 1                |