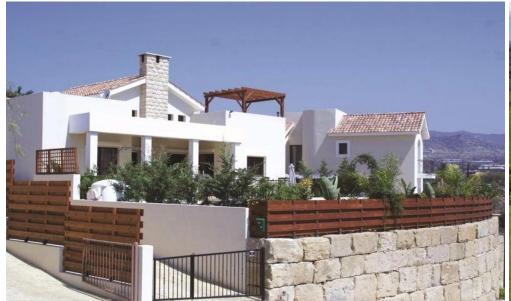

## 3 Bedroom House for Sale in Monagroulli, Limassol District

Three Bedroom Detached Villa For Sale In Monagroulli, Limassol – Title Deeds (New Build Process) Deautiful villas located in picturesque village of Monagroulli, overlooking the sea. The development offers tranquil views of the south coast to the untouched areas surrounding this splendid village, offering outstanding choice of properties all designed with comfort and luxury in mind. A beautiful 30 to 50 minutes drive through the picturesque villages with their excellent small wineries directing you to the renowned Troodos Ski Resort. The development has only 20 villas in total with 6 designs to choose from consisting of 2 and 3 bedroom detached villas.