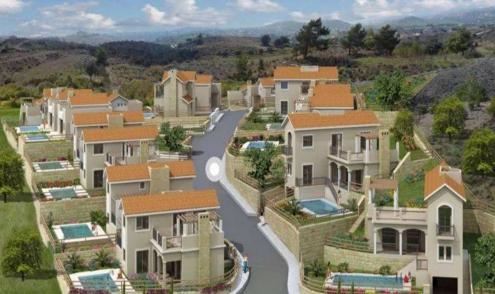

## 3 Bedroom House for Sale in Monagroulli, Limassol District

Three Bedroom Detached Villa For Sale In Monagroulli, Limassol – Title Deeds (New Build Process) Deautiful villas located in picturesque village of Monagroulli, overlooking the sea. The development offers tranquil views of the south coast to the untouched areas surrounding this splendid village, offering outstanding choice of properties all designed with comfort and luxury in mind. A beautiful 30 to 50 minutes drive through the picturesque villages with their excellent small wineries directing you to the renowned Troodos Ski Resort. The development has only 20 villas in total with 6 designs to choose from consisting of 2 and 3 bedroom detached villas.