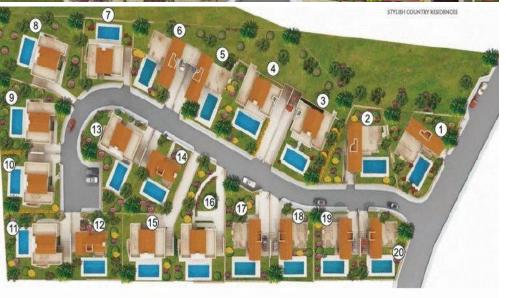

## 3 Bedroom House for Sale in Monagroulli, Limassol District

Three Bedroom Detached Villa For Sale In Monagroulli, Limassol – Title Deeds (New Build Process) Deautiful villas located in picturesque village of Monagroulli, overlooking the sea. The development offers tranquil views of the south coast to the untouched areas surrounding this splendid village, offering outstanding choice of properties all designed with comfort and luxury in mind. A beautiful 30 to 50 minutes drive through the picturesque villages with their excellent small wineries directing you to the renowned Troodos Ski Resort. The development has only 20 villas in total with 6 designs to choose from consisting of 2 and 3 bedroom detached villas.