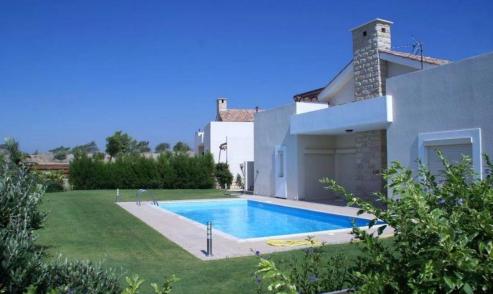

## 3 Bedroom House for Sale in Monagroulli, Limassol District

Three Bedroom Detached Villa For Sale In Monagroulli, Limassol – Title Deeds (New Build Process) Deautiful villas located in picturesque village of Monagroulli, overlooking the sea. The development offers tranquil views of the south coast to the untouched areas surrounding this splendid village, offering outstanding choice of properties all designed with comfort and luxury in mind. A beautiful 30 to 50 minutes drive through the picturesque villages with their excellent small wineries directing you to the renowned Troodos Ski Resort. The development has only 20 villas in total with 6 designs to choose from consisting of 2 and 3 bedroom detached villas.

| Property Info |     | Plot / Area Info |     | Additional info  |                  |
|---------------|-----|------------------|-----|------------------|------------------|
|               |     |                  |     | Reference Number | ari032n3         |
| Covered Area  | 111 | Plot area        | 390 | Property type    | House            |
|               |     | Pool             | Yes | Condition        | <b>Brand New</b> |
|               |     |                  |     | Bathrooms        | 3                |