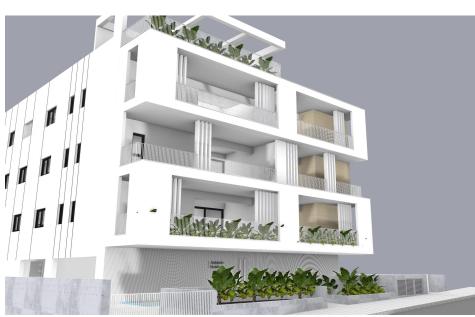

### **3 Bedroom Apartment for Sale in Limassol - Mesa Geitonia**

Spacious Three-Bedroom Apartment in Mesa Geitonia, Limassol

Perfect for growing families or professionals seeking extra space, this three-bedroom apartment combines modern design with everyday practicality. Situated in a peaceful neighborhood of Mesa Geitonia, yet close to all city amenities, it provides the best of both worlds.

Large open-plan living and dining space with modern kitchen Three well-proportioned bedrooms with built-in wardrobes Master bedroom with en-suite bathroom (optional layout) Contemporary family bathroom with elegant fittings Expansive private veranda for outdoor enjoyment Covered parking space and private storage unit