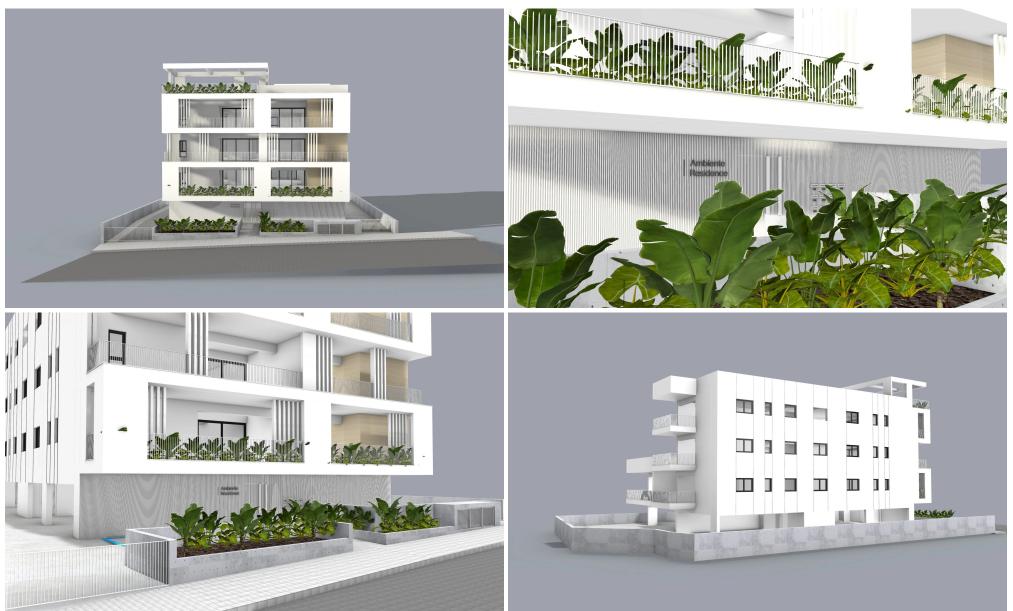

### **3 Bedroom Apartment for Sale in Limassol - Mesa Geitonia**

Spacious Three-Bedroom Apartment in Mesa Geitonia, Limassol

Perfect for growing families or professionals seeking extra space, this three-bedroom apartment combines modern design with everyday practicality. Situated in a peaceful neighborhood of Mesa Geitonia, yet close to all city amenities, it provides the best of both worlds.

Large open-plan living and dining space with modern kitchen Three well-proportioned bedrooms with built-in wardrobes Master bedroom with en-suite bathroom (optional layout) Contemporary family bathroom with elegant fittings Expansive private veranda for outdoor enjoyment Covered parking space and private storage unit