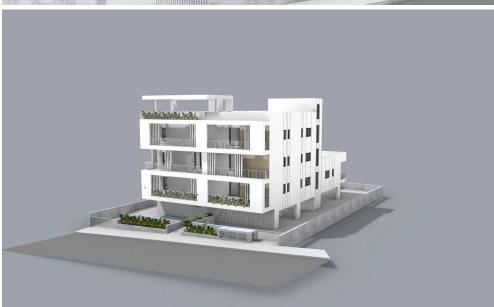

### **3 Bedroom Apartment for Sale in Limassol - Mesa Geitonia**

Spacious Three-Bedroom Apartment in Mesa Geitonia, Limassol

Perfect for growing families or professionals seeking extra space, this three-bedroom apartment combines modern design with everyday practicality. Situated in a peaceful neighborhood of Mesa Geitonia, yet close to all city amenities, it provides the best of both worlds.

Large open-plan living and dining space with modern kitchen Three well-proportioned bedrooms with built-in wardrobes Master bedroom with en-suite bathroom (optional layout) Contemporary family bathroom with elegant fittings Expansive private veranda for outdoor enjoyment Covered parking space and private storage unit