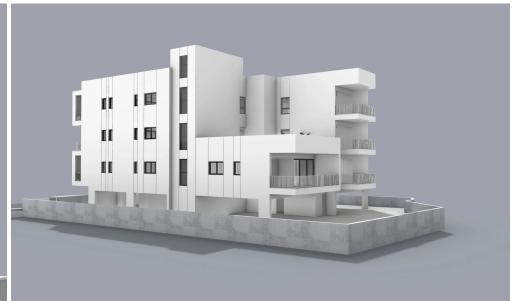

### **3 Bedroom Apartment for Sale in Limassol - Mesa Geitonia**

Spacious Three-Bedroom Apartment in Mesa Geitonia, Limassol

Perfect for growing families or professionals seeking extra space, this three-bedroom apartment combines modern design with everyday practicality. Situated in a peaceful neighborhood of Mesa Geitonia, yet close to all city amenities, it provides the best of both worlds.

Large open-plan living and dining space with modern kitchen Three well-proportioned bedrooms with built-in wardrobes Master bedroom with en-suite bathroom (optional layout) Contemporary family bathroom with elegant fittings Expansive private veranda for outdoor enjoyment Covered parking space and private storage unit