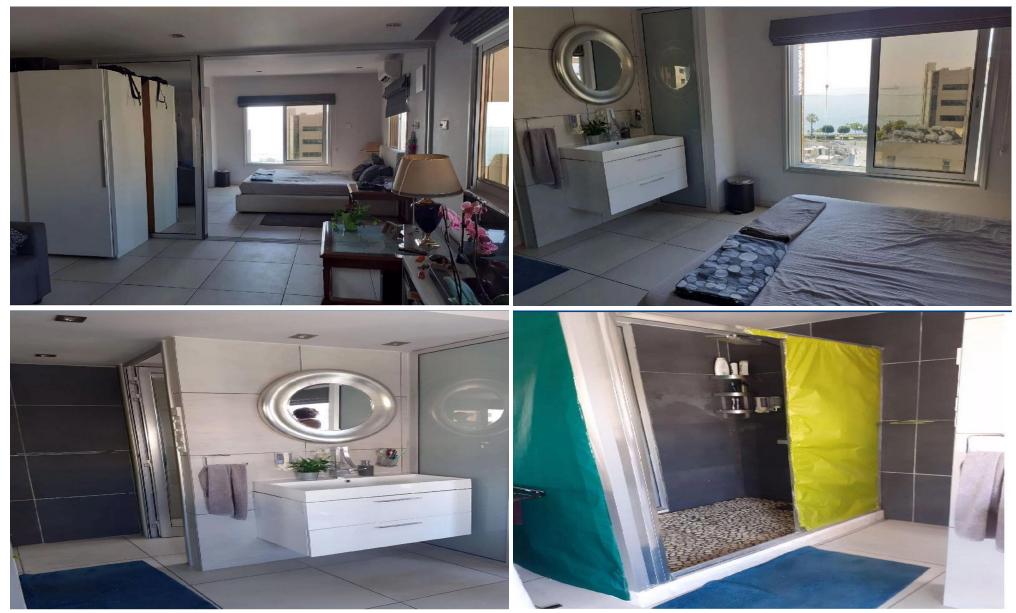

## 2 Bedroom Apartment for Sale in Limassol - Neapolis

Two Bedroom Apartment For Sale in Neapoli Limassol with Title Deeds[]](Currently 2 x 1 bed apartments)[]]This sixth floor furnished apartment is located 200 meters to the beach front with all the local shops and amenities, a great rental investment or holiday location. Open plan living design to maximise the space and sea views, furnished to a high standard so key ready what more could you ask for.]]- 2 Bedrooms with en suites]]- Open plan living – dining area]]- Kitchen]]- Air conditioning]]- Furnished]]- Double lock safety doors]]- Double glazing]]- Concealed venetian blinds]&#0...