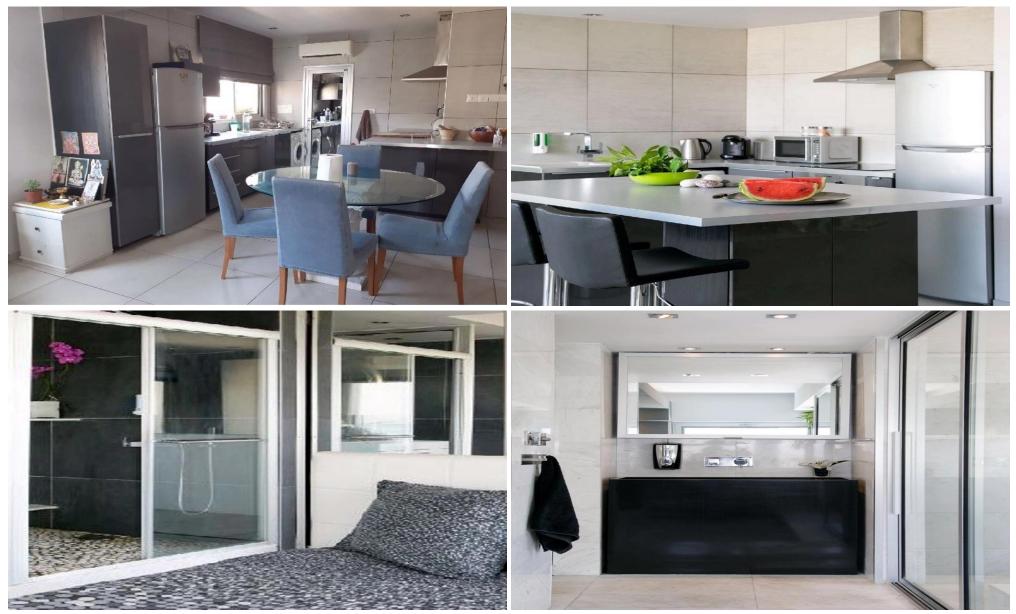

## 2 Bedroom Apartment for Sale in Limassol - Neapolis

Two Bedroom Apartment For Sale in Neapoli Limassol with Title Deeds[]](Currently 2 x 1 bed apartments)[]]This sixth floor furnished apartment is located 200 meters to the beach front with all the local shops and amenities, a great rental investment or holiday location. Open plan living design to maximise the space and sea views, furnished to a high standard so key ready what more could you ask for.]]- 2 Bedrooms with en suites]]- Open plan living – dining area]]- Kitchen]]- Air conditioning]]- Furnished]]- Double lock safety doors]]- Double glazing]]- Concealed venetian blinds]&#0...