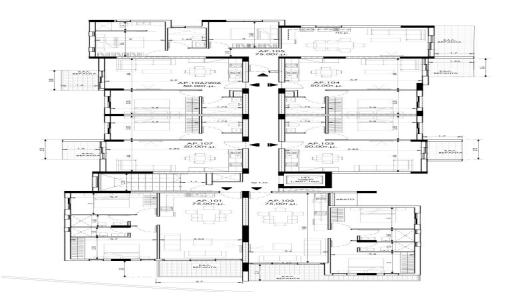

## 2 Bedroom Apartment for Sale in Pyla, Larnaca District

2-Bedroom Apartment - Functional Space for Modern Family Living

Designed to meet the needs of modern families and professionals, this spacious two-bedroom apartment offers a well-balanced combination of functionality and comfort. The open-plan living, dining, and kitchen area is intelligently designed to maximize usable space and promote natural light throughout the home.

The kitchen is equipped with high-quality cabinetry and modern worktops, ideal for meal preparation and casual dining. The two bedrooms are generously proportioned, each featuring built-in wardrobes and large windows that frame exterior views and provide ample natural light.

The apartment benefits f...

| Property Info          |          | Plot / Area Inf      | 0                 | Additional info  |                    |
|------------------------|----------|----------------------|-------------------|------------------|--------------------|
| Covered Area           | 96       |                      |                   | Reference Number | 238155             |
| Covered Area           | 86       |                      |                   | Property type    | Apartment          |
| Covered Veranda        | 11       | Davidson Comment Van |                   | . , , , ,        | •                  |
| Floor Number           | 2        | Parking <b>Cove</b>  | Covered, Yes      | Condition        | Under Construction |
|                        | Floors 2 |                      | Construction Year | 2026             |                    |
| Total Number of Floors |          |                      |                   | Bathrooms        | 2                  |