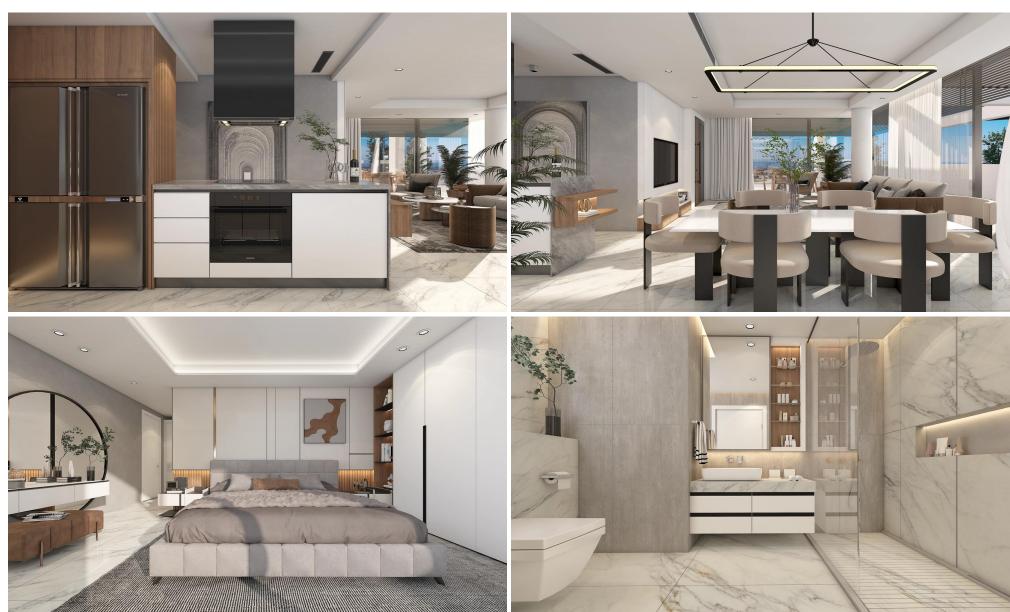

## Features:

- ✓ Apartments with large balconies Seaviews!
- ✓ Detached apartments!
- ✓ Equipped with top-quality materials and finishes (granite worktops, high-quality Italian tiles or laminate parquet, high-quality a...