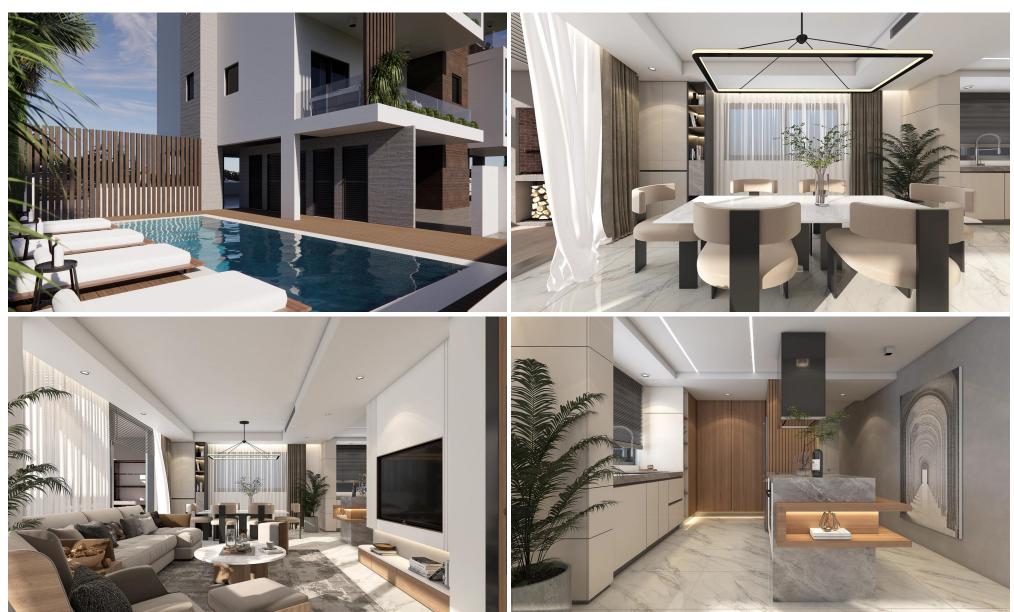

## 2 Bedroom Apartment for Sale in Paphos - Universal

Three-bedroom penthouse 401, with a living area of 110 m<sup>2</sup> and a 45 m<sup>2</sup> uncovered veranda, is located on the fourth floor of a four-storey building.

This is a premium apartment development located in the heart of the tourist area just a short walk to Kings Avenue Mall, bars & restaurants, old market and the beach!!

This amazing modern 4-storey apartment development comprises of 7 apartments, 6X2BED & 1X3BED superior penthouse!

## Features:

- ✓ Apartments with large balconies Seaviews!
- ✓ Detached apartments!
- ✓ Equipped with top-quality materials and finishes (granite worktops, high-quality Italian tiles or laminate parquet, high-quality a...