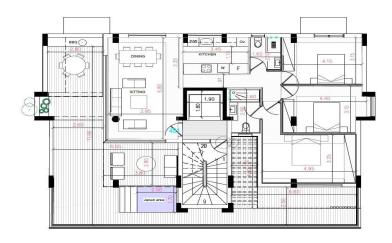

## 2 Bedroom Apartment for Sale in Paphos - Universal

Three-bedroom penthouse 401, with a living area of 110 m<sup>2</sup> and a 45 m<sup>2</sup> uncovered veranda, is located on the fourth floor of a four-storey building.

## **Price change history**

€675 000 on Jul 22, 2025

SITE PLAN / GROUND FLOOR PLAN

**ROOF PLAN** 

FOURTH FLOOR PLAN