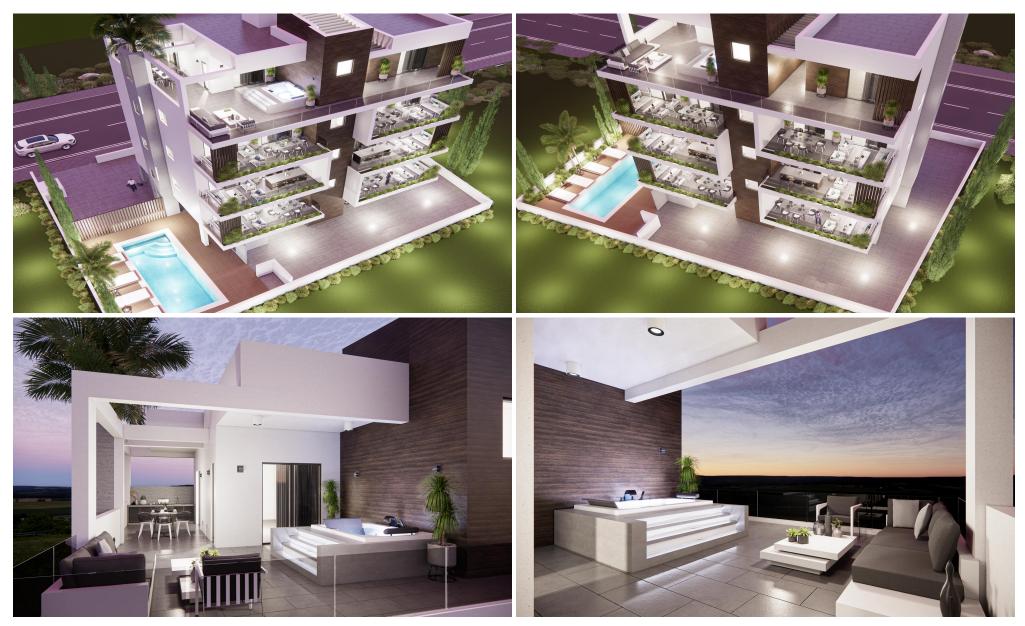

## 2 Bedroom Apartment for Sale in Paphos - Universal

Three-bedroom penthouse 401, with a living area of 110 m<sup>2</sup> and a 45 m<sup>2</sup> uncovered veranda, is located on the fourth floor of a four-storey building.

This is a premium apartment development located in the heart of the tourist area just a short walk to Kings Avenue Mall, bars & restaurants, old market and the beach!!

This amazing modern 4-storey apartment development comprises of 7 apartments, 6X2BED & 1X3BED superior penthouse!

## Features:

- ✓ Apartments with large balconies Seaviews!
- ✓ Detached apartments!
- ✓ Equipped with top-quality materials and finishes (granite worktops, high-quality Italian tiles or laminate parquet, high-quality a...