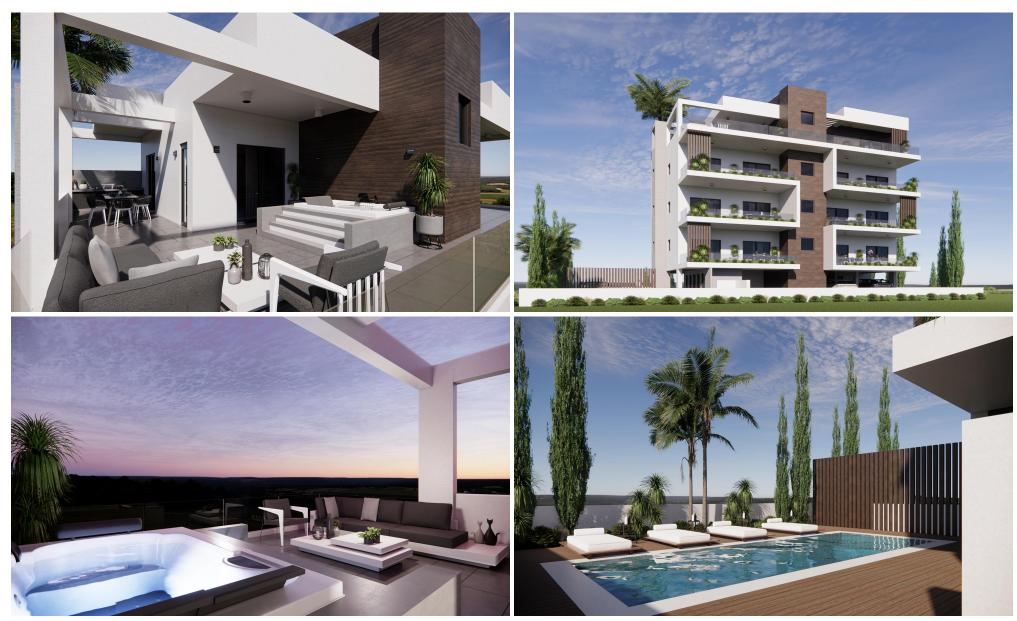

## 2 Bedroom Apartment for Sale in Paphos - Universal

Three-bedroom penthouse 401, with a living area of 110 m<sup>2</sup> and a 45 m<sup>2</sup> uncovered veranda, is located on the fourth floor of a four-storey building.

This is a premium apartment development located in the heart of the tourist area just a short walk to Kings Avenue Mall, bars & restaurants, old market and the beach!!

This amazing modern 4-storey apartment development comprises of 7 apartments, 6X2BED & 1X3BED superior penthouse!

## Features:

- ✓ Apartments with large balconies Seaviews!
- ✓ Detached apartments!
- ✓ Equipped with top-quality materials and finishes (granite worktops, high-quality Italian tiles or laminate parquet, high-quality a...