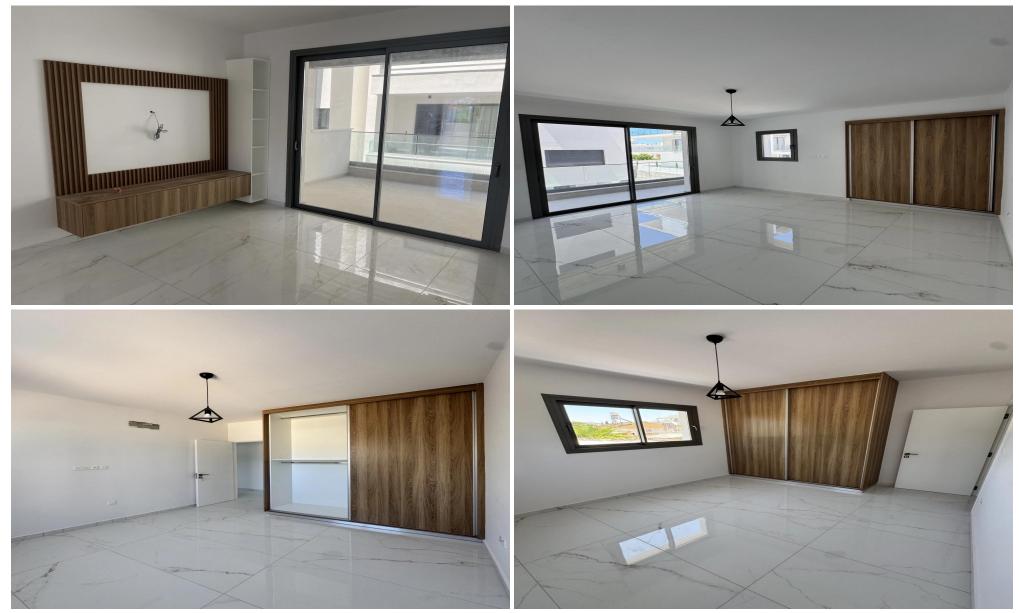

## **3 Bedroom Apartment for Sale in Empa, Paphos District**

Three-bedroom apartment 104, with a living area of 115  $m^2$ , is located on the first floor of a four-storey building.

A premium apartment development located in the heart of Pafos city! This is city living at its best, easy walking distance to the old town and its narrow streets overflowing with shops, coffee shops, bars & restaurants! Easy access to Pafos commercial district, nightlife, the famous Hammam Baths and on the city bus route, to Paphos Mall, tourist area and the beach! This amazing modern apartment development comprises of 13 apartments, 4×1-bed, 5×2-bed, 3×3-bed & 1×3-bed penthouse!

✓ Exclusive and lavish apartments with spacious bed...

| Property Info                                                       |     | Plot / Area In | fo           | Additional info   |           |
|---------------------------------------------------------------------|-----|----------------|--------------|-------------------|-----------|
| Covered Area14Covered Veranda25Floor Number1Total Number of Floors4 | 140 | Parking        |              | Reference Number  | 7915      |
|                                                                     |     |                |              | Property type     | Apartment |
|                                                                     | 25  |                | Covered, Yes | Condition         | Brand New |
|                                                                     | 1   |                | <b>,</b>     | Construction Year | 2024      |
|                                                                     | 4   |                |              |                   |           |
|                                                                     |     |                |              | Bathrooms         | 2         |
|                                                                     |     |                |              |                   |           |