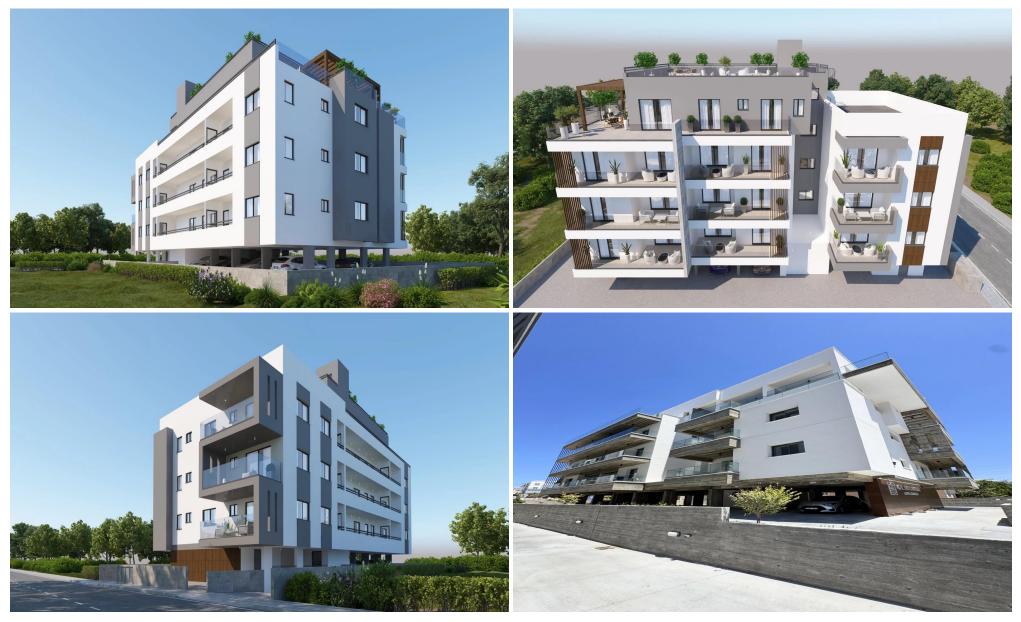

## **3 Bedroom Apartment for Sale in Empa, Paphos District**

Three-bedroom apartment 104, with a living area of 115  $m^2$ , is located on the first floor of a four-storey building.

A premium apartment development located in the heart of Pafos city! This is city living at its best, easy walking distance to the old town and its narrow streets overflowing with shops, coffee shops, bars & restaurants! Easy access to Pafos commercial district, nightlife, the famous Hammam Baths and on the city bus route, to Paphos Mall, tourist area and the beach! This amazing modern apartment development comprises of 13 apartments, 4×1-bed, 5×2-bed, 3×3-bed & 1×3-bed penthouse!

✓ Exclusive and lavish apartments with spacious bed...

| Property Info                                                       |     | Plot / Area In | fo           | Additional info   |           |
|---------------------------------------------------------------------|-----|----------------|--------------|-------------------|-----------|
| Covered Area14Covered Veranda25Floor Number1Total Number of Floors4 | 140 | Parking        |              | Reference Number  | 7915      |
|                                                                     |     |                |              | Property type     | Apartment |
|                                                                     | 25  |                | Covered, Yes | Condition         | Brand New |
|                                                                     | 1   |                | <b>,</b>     | Construction Year | 2024      |
|                                                                     | 4   |                |              |                   |           |
|                                                                     |     |                |              | Bathrooms         | 2         |
|                                                                     |     |                |              |                   |           |