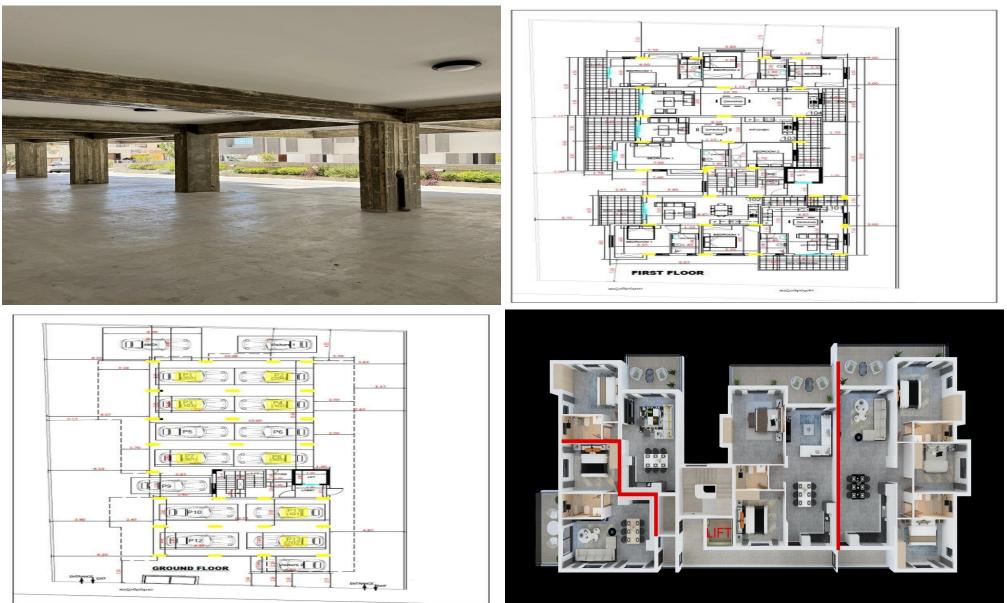

## **3 Bedroom Apartment for Sale in Empa, Paphos District**

Three-bedroom apartment 104, with a living area of 115  $m^2$ , is located on the first floor of a four-storey building.

A premium apartment development located in the heart of Pafos city! This is city living at its best, easy walking distance to the old town and its narrow streets overflowing with shops, coffee shops, bars & restaurants! Easy access to Pafos commercial district, nightlife, the famous Hammam Baths and on the city bus route, to Paphos Mall, tourist area and the beach! This amazing modern apartment development comprises of 13 apartments, 4×1-bed, 5×2-bed, 3×3-bed & 1×3-bed penthouse!

✓ Exclusive and lavish apartments with spacious bed...

| Property Info                                                       |     | Plot / Area In | fo           | Additional info   |           |
|---------------------------------------------------------------------|-----|----------------|--------------|-------------------|-----------|
| Covered Area14Covered Veranda25Floor Number1Total Number of Floors4 | 140 | Parking        |              | Reference Number  | 7915      |
|                                                                     |     |                |              | Property type     | Apartment |
|                                                                     | 25  |                | Covered, Yes | Condition         | Brand New |
|                                                                     | 1   |                | <b>,</b>     | Construction Year | 2024      |
|                                                                     | 4   |                |              |                   |           |
|                                                                     |     |                |              | Bathrooms         | 2         |
|                                                                     |     |                |              |                   |           |