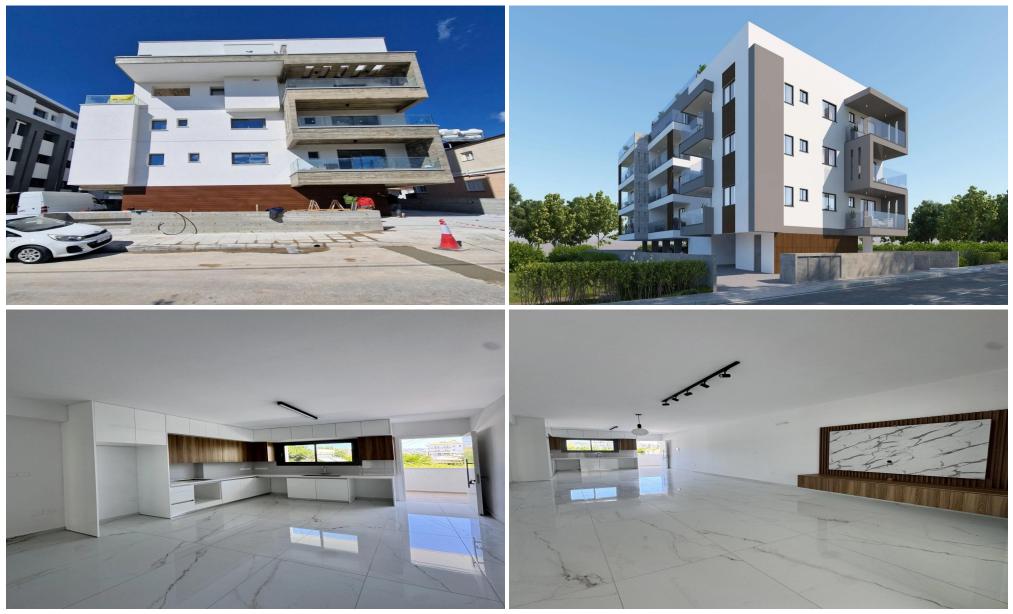

## **3 Bedroom Apartment for Sale in Empa, Paphos District**

Three-bedroom apartment 104, with a living area of 115  $m^2$ , is located on the first floor of a four-storey building.

A premium apartment development located in the heart of Pafos city! This is city living at its best, easy walking distance to the old town and its narrow streets overflowing with shops, coffee shops, bars & restaurants! Easy access to Pafos commercial district, nightlife, the famous Hammam Baths and on the city bus route, to Paphos Mall, tourist area and the beach! This amazing modern apartment development comprises of 13 apartments, 4×1-bed, 5×2-bed, 3×3-bed & 1×3-bed penthouse!

✓ Exclusive and lavish apartments with spacious bed...

| Property Info                                                       |     | Plot / Area In | fo           | Additional info   |           |
|---------------------------------------------------------------------|-----|----------------|--------------|-------------------|-----------|
| Covered Area14Covered Veranda25Floor Number1Total Number of Floors4 | 140 | Parking        |              | Reference Number  | 7915      |
|                                                                     |     |                |              | Property type     | Apartment |
|                                                                     | 25  |                | Covered, Yes | Condition         | Brand New |
|                                                                     | 1   |                | <b>,</b>     | Construction Year | 2024      |
|                                                                     | 4   |                |              |                   |           |
|                                                                     |     |                |              | Bathrooms         | 2         |
|                                                                     |     |                |              |                   |           |