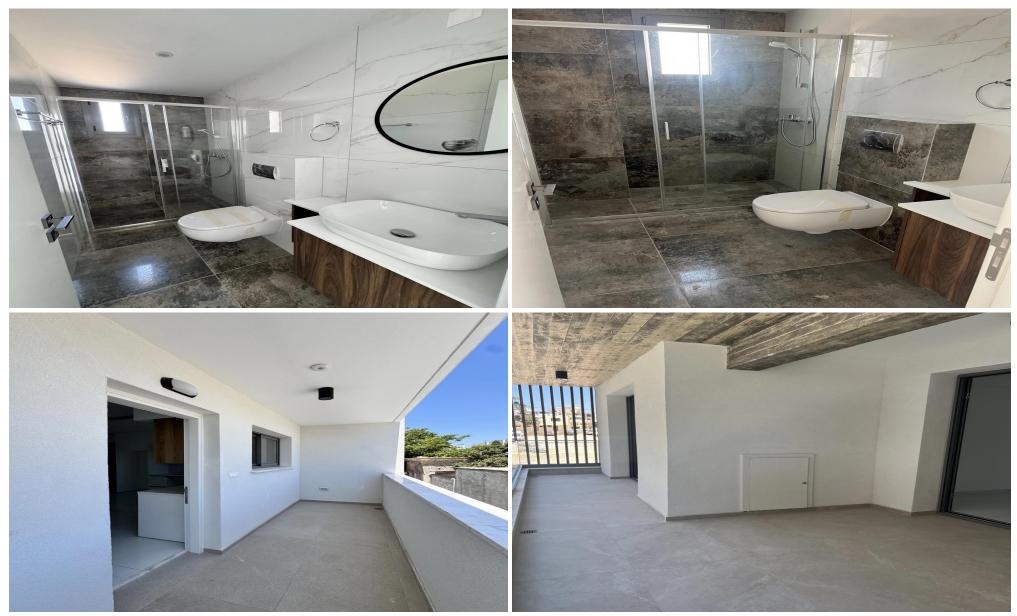

## **3 Bedroom Apartment for Sale in Empa, Paphos District**

Three-bedroom apartment 104, with a living area of 115  $m^2$ , is located on the first floor of a four-storey building.

A premium apartment development located in the heart of Pafos city! This is city living at its best, easy walking distance to the old town and its narrow streets overflowing with shops, coffee shops, bars & restaurants! Easy access to Pafos commercial district, nightlife, the famous Hammam Baths and on the city bus route, to Paphos Mall, tourist area and the beach! This amazing modern apartment development comprises of 13 apartments, 4×1-bed, 5×2-bed, 3×3-bed & 1×3-bed penthouse!

✓ Exclusive and lavish apartments with spacious bed...

| Property Info                                                       |     | Plot / Area In | fo           | Additional info   |           |
|---------------------------------------------------------------------|-----|----------------|--------------|-------------------|-----------|
| Covered Area14Covered Veranda25Floor Number1Total Number of Floors4 | 140 | Parking        |              | Reference Number  | 7915      |
|                                                                     |     |                |              | Property type     | Apartment |
|                                                                     | 25  |                | Covered, Yes | Condition         | Brand New |
|                                                                     | 1   |                | <b>,</b>     | Construction Year | 2024      |
|                                                                     | 4   |                |              |                   |           |
|                                                                     |     |                |              | Bathrooms         | 2         |
|                                                                     |     |                |              |                   |           |