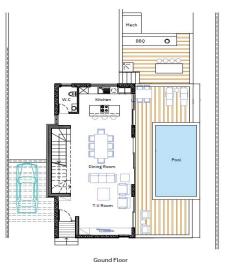

### **3** Bedroom House for Sale in Episkopi Lemesou, Paphos District

This is a luxurious enclave of 9 exquisite villas nestled in the serene hills of Episkopi, Paphos, Cyprus. Surrounded by lush almond and olive trees, this tranquil haven offers meticulously designed interiors flooded with natural light. These villas boast VRV systems for efficient climate control and underfloor heating for year-round comfort.

With large windows and balconies providing breathtaking views of the hills and valleys, this project seamlessly blend with their natural surroundings. Outside, you'll find lush gardens, private pools, and shaded terraces for al fresco dining or sun-soaked relaxation.

Inside, spacious living areas, modern kitchens, and comfortable ...

| Property Info     |                                    | Plot / Area Info |                      | Additional info  |                    |
|-------------------|------------------------------------|------------------|----------------------|------------------|--------------------|
| Covered Area      | 198                                |                  |                      | Reference Number | 7919               |
| Covered Veranda   | 36                                 | Plot area        | 462                  | Property type    | House              |
| Energy Efficiency | Α                                  | Parking          | Uncovered, Yes       | Condition        | Under Construction |
| Heating           | Underfloor Heating, Yes            |                  |                      | Bathrooms        | 3                  |
| Amenities         | Location                           |                  |                      |                  |                    |
| Parking           | Location: Episkopi                 | R                | egion: <b>Paphos</b> |                  |                    |
|                   | Coordinates: 34.800686416988 / 32. | 517042169446     |                      |                  |                    |