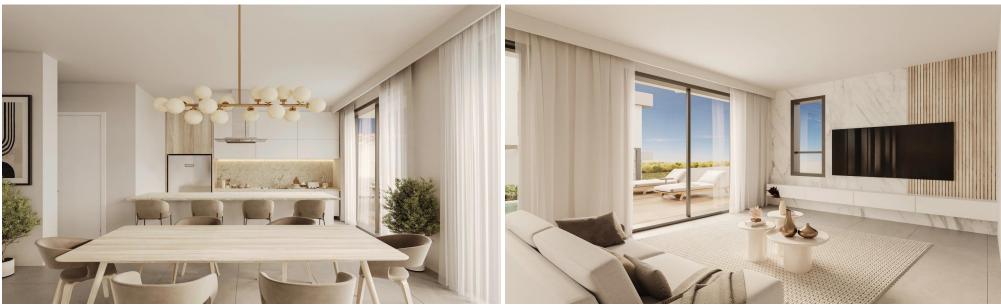

With large windows and balconies providing breathtaking views of the hills and valleys, this project seamlessly blend with their natural surroundings. Outside, you'll find lush gardens, private pools, and shaded terraces for al fresco dining or sun-soaked relaxation.

Inside, spacious living areas, modern kitchens, and comfortable ...

| Property Info     |                                    | Plot / Area Info |                      | Additional info  |                    |
|-------------------|------------------------------------|------------------|----------------------|------------------|--------------------|
| Covered Area      | 198                                |                  |                      | Reference Number | 7919               |
| Covered Veranda   | 36                                 | Plot area        | 462                  | Property type    | House              |
| Energy Efficiency | Α                                  | Parking          | Uncovered, Yes       | Condition        | Under Construction |
| Heating           | Underfloor Heating, Yes            |                  |                      | Bathrooms        | 3                  |
| Amenities         | Location                           |                  |                      |                  |                    |
| Parking           | Location: Episkopi                 | R                | egion: <b>Paphos</b> |                  |                    |
|                   | Coordinates: 34.800686416988 / 32. | 517042169446     |                      |                  |                    |