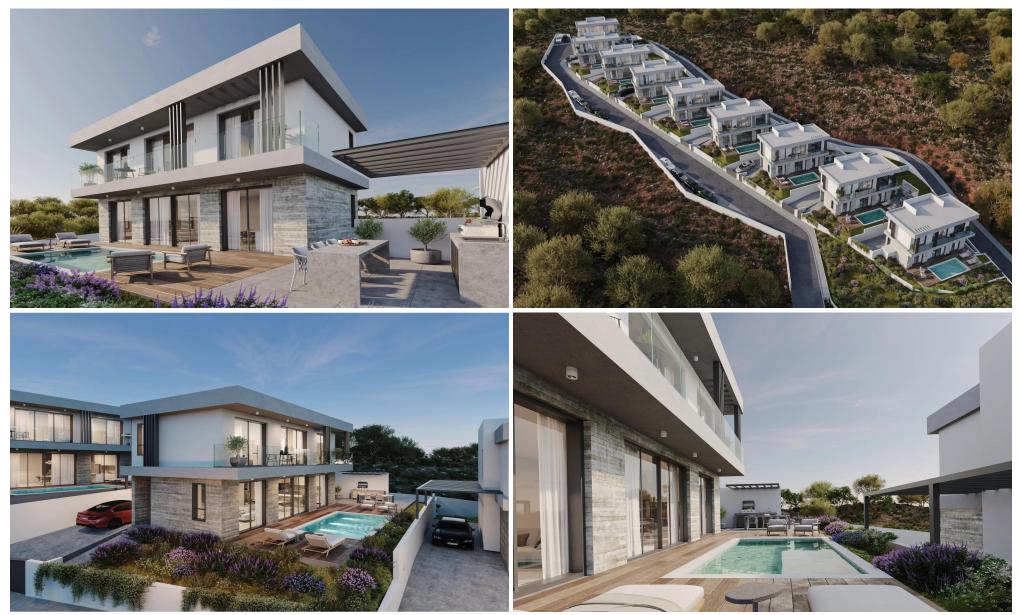

### **3** Bedroom House for Sale in Episkopi Lemesou, Paphos District

This is a luxurious enclave of 9 exquisite villas nestled in the serene hills of Episkopi, Paphos, Cyprus. Surrounded by lush almond and olive trees, this tranquil haven offers meticulously designed interiors flooded with natural light. These villas boast VRV systems for efficient climate control and underfloor heating for year-round comfort.

With large windows and balconies providing breathtaking views of the hills and valleys, this project seamlessly blend with their natural surroundings. Outside, you'll find lush gardens, private pools, and shaded terraces for al fresco dining or sun-soaked relaxation.

Inside, spacious living areas, modern kitchens, and comfortable ...

| Property Info     |                                    | Plot / Area Info |                      | Additional info  |                    |
|-------------------|------------------------------------|------------------|----------------------|------------------|--------------------|
| Covered Area      | 198                                |                  |                      | Reference Number | 7919               |
| Covered Veranda   | 36                                 | Plot area        | 462                  | Property type    | House              |
| Energy Efficiency | Α                                  | Parking          | Uncovered, Yes       | Condition        | Under Construction |
| Heating           | Underfloor Heating, Yes            |                  |                      | Bathrooms        | 3                  |
| Amenities         | Location                           |                  |                      |                  |                    |
| Parking           | Location: Episkopi                 | R                | egion: <b>Paphos</b> |                  |                    |
|                   | Coordinates: 34.800686416988 / 32. | 517042169446     |                      |                  |                    |