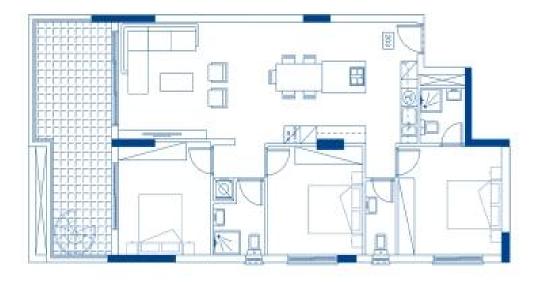

### 2 Bedroom Apartment for Sale in Pegeia, Paphos District

Apartment for sale in the area of Pegeia, Paphos. The complex consists of two blocks located on a total area of 2,400 m2. Each block has 8 comfortable apartments with panoramic windows facing south-east to south-west. The elegant facades of the buildings blend harmoniously with the vibrant modern architecture and coastal landscape, creating a harmonious architectural ensemble. The complex offers the following options: double apartments with spacious verandas and two bathrooms; double apartments with sea views, spacious verandas, roof garden and two bathrooms, three-bedroom apartments with sea views, spacious verandas, roof garden and three bathrooms. There are two parking spaces for each a...