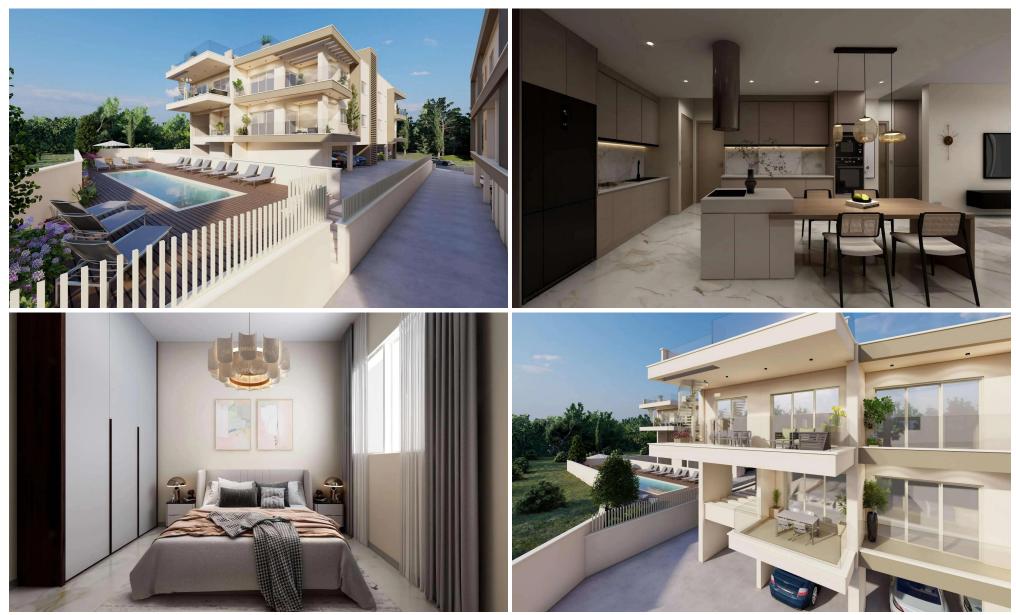

### 2 Bedroom Apartment for Sale in Pegeia, Paphos District

Apartment for sale in the area of Pegeia, Paphos. The complex consists of two blocks located on a total area of 2,400 m2. Each block has 8 comfortable apartments with panoramic windows facing south-east to south-west. The elegant facades of the buildings blend harmoniously with the vibrant modern architecture and coastal landscape, creating a harmonious architectural ensemble. The complex offers the following options: double apartments with spacious verandas and two bathrooms; double apartments with sea views, spacious verandas, roof garden and two bathrooms, three-bedroom apartments with sea views, spacious verandas, roof garden and three bathrooms. There are two parking spaces for each a...