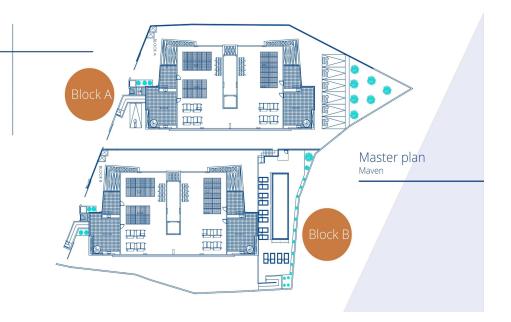

### 2 Bedroom Apartment for Sale in Pegeia, Paphos District

Apartment for sale in the area of Pegeia, Paphos. The complex consists of two blocks located on a total area of 2,400 m2. Each block has 8 comfortable apartments with panoramic windows facing south-east to south-west. The elegant facades of the buildings blend harmoniously with the vibrant modern architecture and coastal landscape, creating a harmonious architectural ensemble. The complex offers the following options: double apartments with spacious verandas and two bathrooms; double apartments with sea views, spacious verandas, roof garden and two bathrooms, three-bedroom apartments with sea views, spacious verandas, roof garden and three bathrooms. There are two parking spaces for each a...

#### www.index.cy - All Cyprus Real Estate

First floor plan

Second floor plan