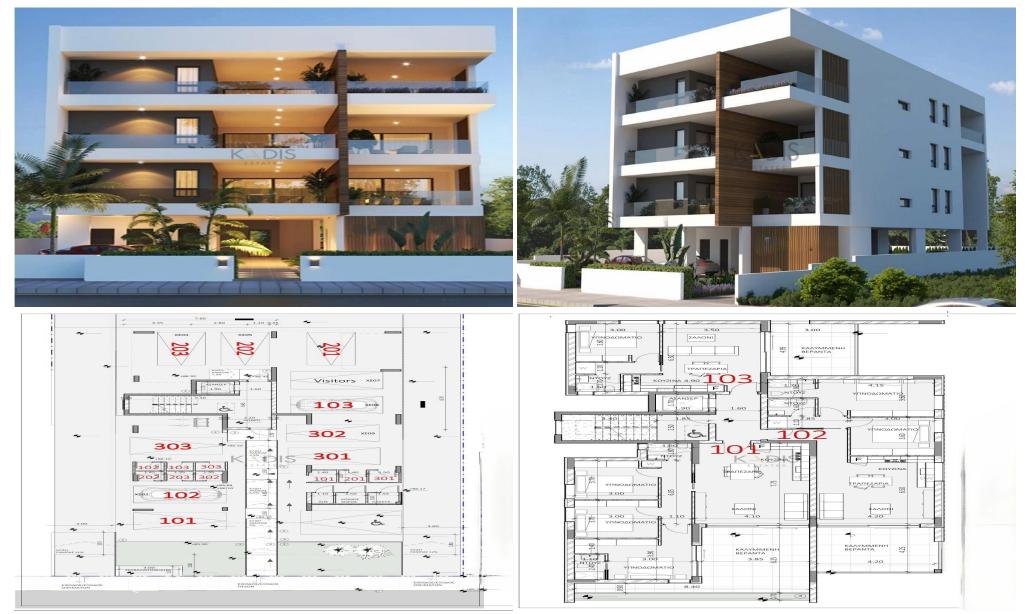

### **3** Bedroom Apartment for Sale in Kato Polemidia, Limassol District

| •3 bedrooms<br>•2 W/C<br>•Internal Area 95m2<br>•Covered Verandas 28m2<br>•Covered Parking<br>•Storage<br>•Energy Efficiency "A" |          |                                              |                                          | Limassol<br>General Hospital<br>Γενικό Νοσοκομείο<br>Λεμεσού<br>Cantou<br>αντού<br>του<br>κοlossi<br>κοlossi<br>εμεσού | Agios<br>Athanasios                  |  |
|----------------------------------------------------------------------------------------------------------------------------------|----------|----------------------------------------------|------------------------------------------|------------------------------------------------------------------------------------------------------------------------|--------------------------------------|--|
| Property Info Plot / Area Info                                                                                                   |          |                                              | fo                                       | Additional info                                                                                                        |                                      |  |
| Covered Area                                                                                                                     | 95       | Parking                                      | Covered, Yes                             | Reference Number<br>Property type<br>Condition<br>Bathrooms                                                            | 13046<br>Apartment<br>Brand New<br>2 |  |
| Amenities                                                                                                                        | Location |                                              |                                          |                                                                                                                        |                                      |  |
| Elevator                                                                                                                         |          | ition: Kato Polem<br>dinates: <b>34.6976</b> | iidia<br>5 <b>20415846 / 32.986597</b> 3 | Region: Limassol<br>L87961                                                                                             |                                      |  |