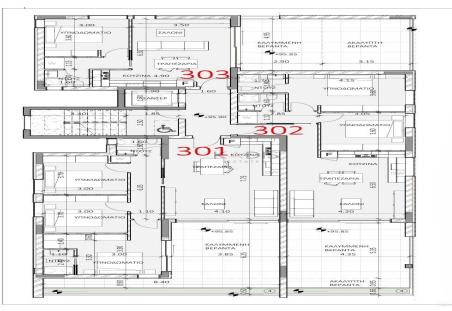

### **3** Bedroom Apartment for Sale in Kato Polemidia, Limassol District

| •3 bedrooms<br>•2 W/C<br>•Internal Area 95m2<br>•Covered Verandas 28m2<br>•Covered Parking<br>•Storage<br>•Energy Efficiency "A" |          |                                              |                                          | Limassol<br>General Hospital<br>Γενικό Νοσοκομείο<br>Λεμεσού<br>Cantou<br>αντού<br>του<br>κοlossi<br>κοlossi<br>εμεσού | Agios<br>Athanasios                  |  |
|----------------------------------------------------------------------------------------------------------------------------------|----------|----------------------------------------------|------------------------------------------|------------------------------------------------------------------------------------------------------------------------|--------------------------------------|--|
| Property Info Plot / Area Info                                                                                                   |          |                                              | fo                                       | Additional info                                                                                                        |                                      |  |
| Covered Area                                                                                                                     | 95       | Parking                                      | Covered, Yes                             | Reference Number<br>Property type<br>Condition<br>Bathrooms                                                            | 13046<br>Apartment<br>Brand New<br>2 |  |
| Amenities                                                                                                                        | Location |                                              |                                          |                                                                                                                        |                                      |  |
| Elevator                                                                                                                         |          | ition: Kato Polem<br>dinates: <b>34.6976</b> | iidia<br>5 <b>20415846 / 32.986597</b> 3 | Region: Limassol<br>L87961                                                                                             |                                      |  |