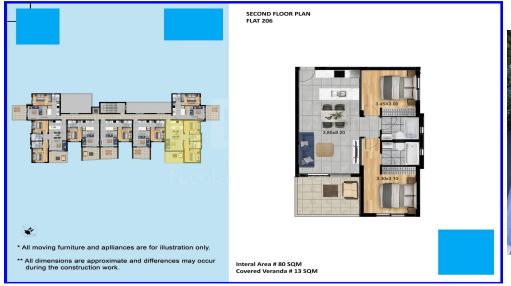

## 2 Bedroom Apartment for Sale in Limassol District

Luxury spacious 2 bedroom apartment under construction in the Germasogeia Agios Athanasios area with very nice sea views as well as nice countryside views. This project which contains 2 modern blocks of luxury apartments is already under construction with the delivery date set for August 2026. The whole project is Energy efficient category A Flat no.202 and Flat no.206 are on the 2nd floor of a 3 floor building and they come with 2 bedrooms 2 full bathrooms 80m2 of net internal covered areas 13m2 covered veranda a private storage and a covered parking space. The project residents will have the benefit of a communal swimming pool as well as a Gym. On top of the provisions for A C units ele...

| Property Info            |    | Plot / Area Info | Additional info           |                                 |  |
|--------------------------|----|------------------|---------------------------|---------------------------------|--|
| Covered Area             | 80 |                  | Deference Number VI 40156 | Reference Number <b>VL49156</b> |  |
| Floor Number             | 2  |                  |                           |                                 |  |
| Total Number of Floors 3 |    |                  | Property type Apartment   |                                 |  |
| Energy Efficiency        | Α  |                  | Bathrooms <b>2</b>        |                                 |  |

## **Price change history**

€374 900 on Jul 22, 2025

\* All moving furniture and aplliances are for illustration only.

\*\* All dimensions are approximate and differences may occur during the construction work. 2ND FLOOR PLAN