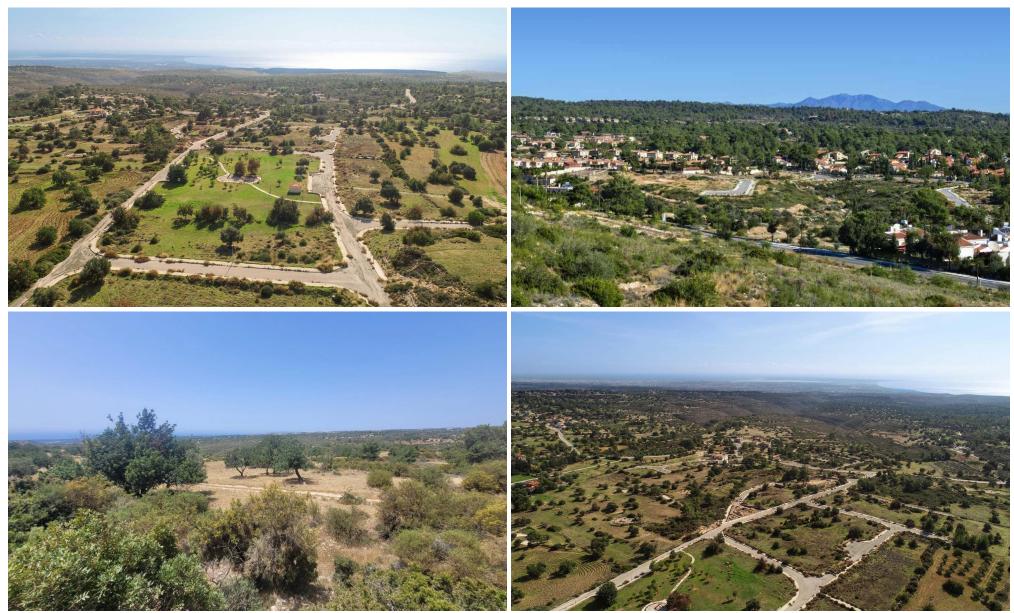

#### **Plot for Sale in Limassol District**

Zanatzia Plot 39

lies in the picturesque village of Souni-Zanatzia, a charming retreat nestled between the vibrant cities of Paphos and Limassol. This plot offers the perfect canvas to build your dream permanent or holiday home. Offering a blend of tradition and modernity, this quaint village is a mere 10-minute drive from the bustling Limassol town center.Perched atop a prime hillside location, Souni-Zanatzia offers unparalleled panoramic vistas of the lush countryside and the sparkling Mediterranean Sea. With views stretching to the Episkopi Peninsula and the nearby British Bases, it's a haven for those seeking tranquility and natural beauty.For leisure enthusiasts, the v...