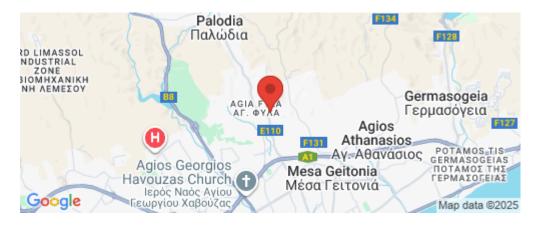

Situated on elevated ground, this block off...

| Property Info                        | Plot / Area Info                                                                |                              | Additional info                                        |                                                    |
|--------------------------------------|---------------------------------------------------------------------------------|------------------------------|--------------------------------------------------------|----------------------------------------------------|
| Covered Area<br>Total Number of Floo | <b>898</b><br>rs <b>3</b>                                                       |                              | Reference Number<br>Property type<br>Condition<br>View | 7939<br>Building<br>Under Construction<br>Sea view |
| Amenities                            | Location                                                                        |                              |                                                        |                                                    |
| Elevator                             | Location: Limassol - Agia Fyla<br>Coordinates: 34.717611289108 / 33.02311061401 | Region: <b>Limassol</b><br>L |                                                        |                                                    |