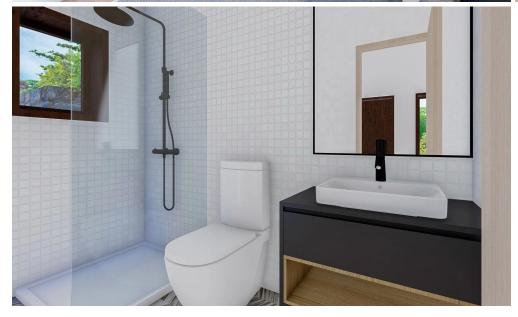

## Layout & Details:

- Ground floor - Open plan - kitchen, Living, dinning, and s...

| Property Info                             |         | Plot / Area Info     |                       | Additional info  |                           |
|-------------------------------------------|---------|----------------------|-----------------------|------------------|---------------------------|
|                                           |         |                      |                       | Reference Number | 7950                      |
| Covered Veranda<br>Total Number of Floors | 16<br>2 | Plot area<br>Parking | 493<br>Uncovered, Yes | Property type    | House                     |
|                                           |         |                      |                       | Condition        | <b>Under Construction</b> |
|                                           |         |                      |                       | Bathrooms        | 2                         |
|                                           |         |                      |                       | View             | <b>Mountains view</b>     |