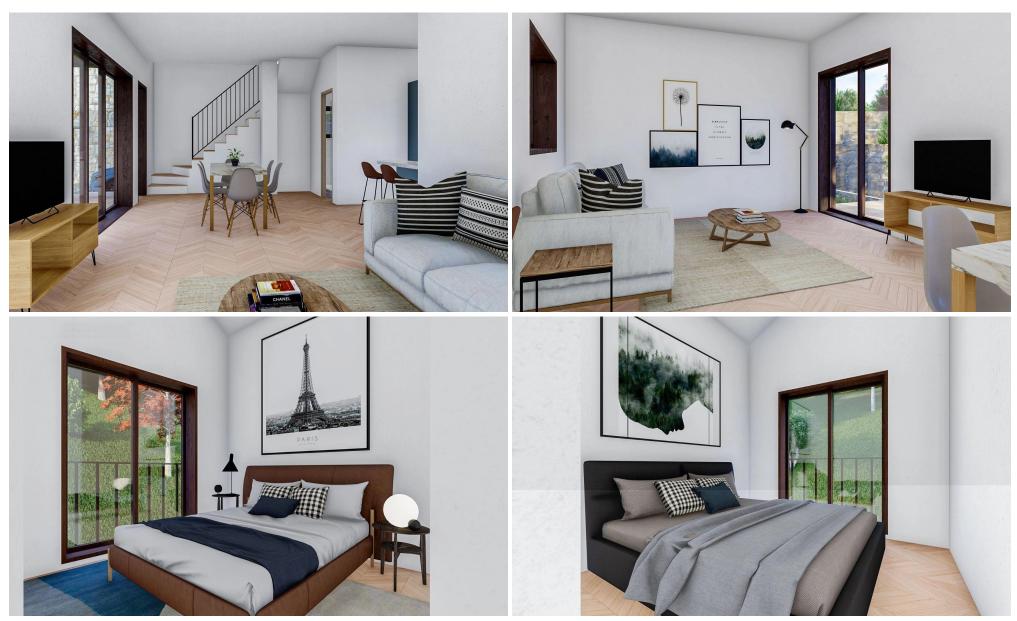

## Layout & Details:

- Ground floor - Open plan - kitchen, Living, dinning, and s...

| Property Info                             |         | Plot / Area Info     |                       | Additional info  |                           |
|-------------------------------------------|---------|----------------------|-----------------------|------------------|---------------------------|
|                                           |         |                      |                       | Reference Number | 7950                      |
| Covered Veranda<br>Total Number of Floors | 16<br>2 | Plot area<br>Parking | 493<br>Uncovered, Yes | Property type    | House                     |
|                                           |         |                      |                       | Condition        | <b>Under Construction</b> |
|                                           |         |                      |                       | Bathrooms        | 2                         |
|                                           |         |                      |                       | View             | <b>Mountains view</b>     |