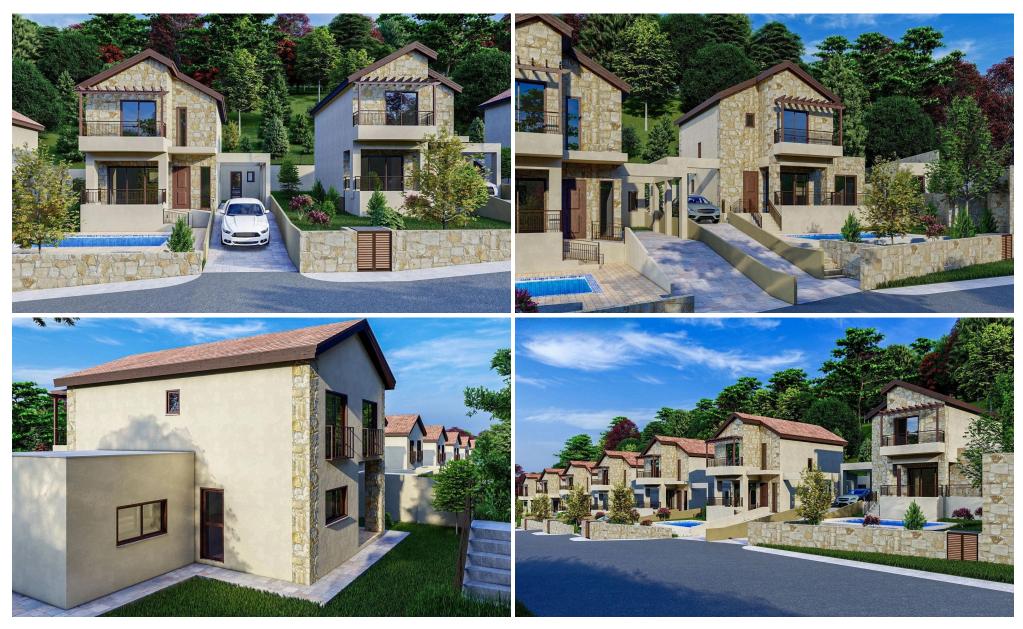

## 3 Bedroom House for Sale in Souni, Limassol District

Exceptional lifestyle homes set in Mediterranean Pine Forest near Limassol.

Located in the picturesque village of Souni, near Limassol. Surrounded by Pine forest and located in a quiet cull de sac. Carefully designed houses on individual plots in an area of forested natural beauty.

## Layout & Details:

- Ground floor - Open plan - kitchen, Living, dinning, and s...

| Property Info                             |         | Plot / Area Info     |                       | Additional info  |                           |
|-------------------------------------------|---------|----------------------|-----------------------|------------------|---------------------------|
|                                           |         |                      |                       | Reference Number | 7950                      |
| Covered Veranda<br>Total Number of Floors | 16<br>2 | Plot area<br>Parking | 493<br>Uncovered, Yes | Property type    | House                     |
|                                           |         |                      |                       | Condition        | <b>Under Construction</b> |
|                                           |         |                      |                       | Bathrooms        | 2                         |
|                                           |         |                      |                       | View             | <b>Mountains view</b>     |