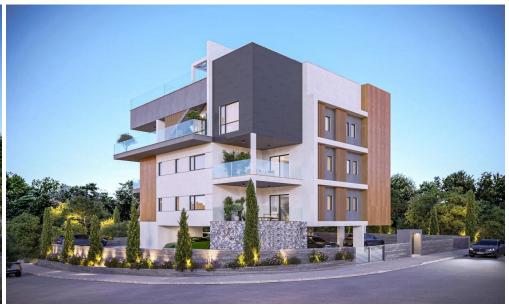

## 2 Bedroom Apartment for Sale in Limassol - Agios Athanasios

New project situated in the heart of Agios Athanasios, Limassol The project consists of 8 luxury apartments. Key Features

Large open-plan layout kitchen
Guest toilet
Master bedroom with an en-suite bathroom and wardrobe
Modern design
Excellent high quality materials
A' energy efficiency certificate
Covered parking space
Provisions for air conditioning
Elevator

AVAILABILITY
Apartment 3rd floor

Internal area 84 sq.m. Covered veranda 18 sq.m. Roof garden 101 sq.m.

There are more apartments available in this project.

Conpletion date: Q3 2026

Property Info Plot / Area Info Additional info