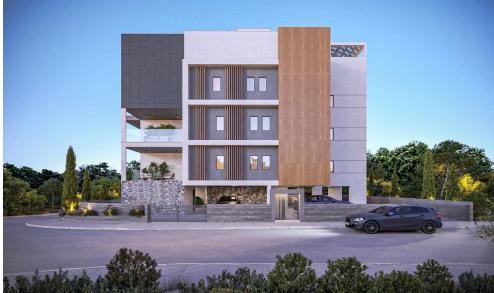

## 2 Bedroom Apartment for Sale in Limassol - Agios Athanasios

New project situated in the heart of Agios Athanasios, Limassol The project consists of 8 luxury apartments. Key Features

Large open-plan layout kitchen
Guest toilet
Master bedroom with an en-suite bathroom and wardrobe
Modern design
Excellent high quality materials
A' energy efficiency certificate
Covered parking space
Provisions for air conditioning
Elevator

AVAILABILITY
Apartment 3rd floor

Internal area 84 sq.m. Covered veranda 18 sq.m. Roof garden 101 sq.m.

There are more apartments available in this project.

Conpletion date: Q3 2026

Property Info Plot / Area Info Additional info