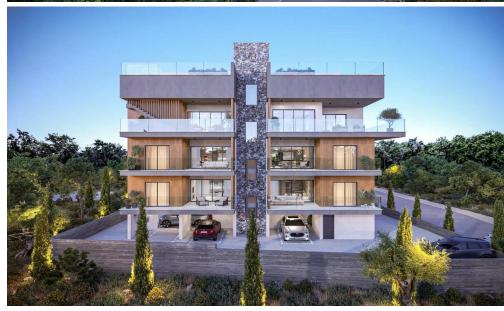

## 2 Bedroom Apartment for Sale in Limassol - Agios Athanasios

New project situated in the heart of Agios Athanasios, Limassol The project consists of 8 luxury apartments. Key Features

Large open-plan layout kitchen
Guest toilet
Master bedroom with an en-suite bathroom and wardrobe
Modern design
Excellent high quality materials
A' energy efficiency certificate
Covered parking space
Provisions for air conditioning
Elevator

AVAILABILITY
Apartment 3rd floor

Internal area 84 sq.m. Covered veranda 18 sq.m. Roof garden 101 sq.m.

There are more apartments available in this project.

Conpletion date: Q3 2026

Property Info Plot / Area Info Additional info