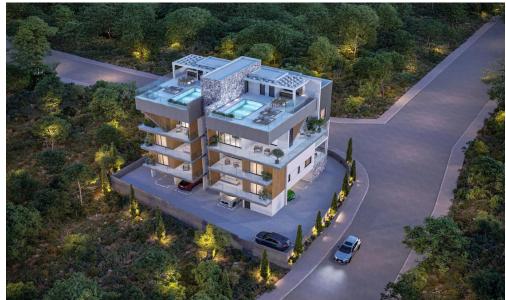

## 2 Bedroom Apartment for Sale in Limassol - Agios Athanasios

New project situated in the heart of Agios Athanasios, Limassol The project consists of 8 luxury apartments. Key Features

Large open-plan layout kitchen
Guest toilet
Master bedroom with an en-suite bathroom and wardrobe
Modern design
Excellent high quality materials
A' energy efficiency certificate
Covered parking space
Provisions for air conditioning
Elevator

AVAILABILITY
Apartment 3rd floor

Internal area 84 sq.m. Covered veranda 18 sq.m. Roof garden 101 sq.m.

There are more apartments available in this project.

Conpletion date: Q3 2026

Property Info Plot / Area Info Additional info