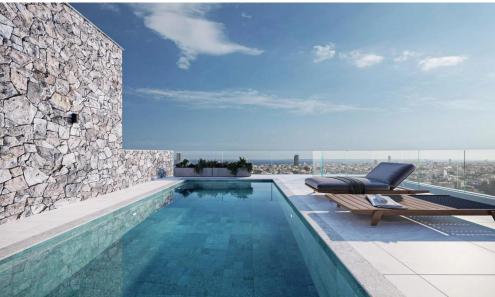

AVAILABILITY
Apartment 3rd floor

Internal area 84 sq.m. Covered veranda 18 sq.m. Roof garden 101 sq.m.

There are more apartments available in this project.

Conpletion date: Q3 2026

Property Info Plot / Area Info Additional info

Covered Area

101

Pool

**Private, Yes** 

Reference Number

Property type

Condition

Construction Year

Bathrooms

Amenities Location

Roof Garden

Location

Location: Limassol - Agios Athanasios Region: Limassol

www.index.cy - All Cyprus Real Estate

58855

**Apartment** 