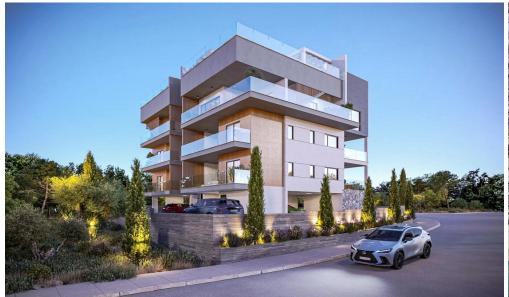

## 2 Bedroom Apartment for Sale in Limassol - Agios Athanasios

New project situated in the heart of Agios Athanasios, Limassol The project consists of 8 luxury apartments. Key Features

Large open-plan layout kitchen
Guest toilet
Master bedroom with an en-suite bathroom and wardrobe
Modern design
Excellent high quality materials
A' energy efficiency certificate
Covered parking space
Provisions for air conditioning
Elevator

AVAILABILITY
Apartment 3rd floor

Internal area 84 sq.m. Covered veranda 18 sq.m. Roof garden 101 sq.m.

There are more apartments available in this project.

Conpletion date: Q3 2026

Property Info Plot / Area Info Additional info

Bathrooms

Amenities Location

Roof Garden

Location

Location: Limassol - Agios Athanasios Region: Limassol

www.index.cy - All Cyprus Real Estate

58855

**Apartment** 