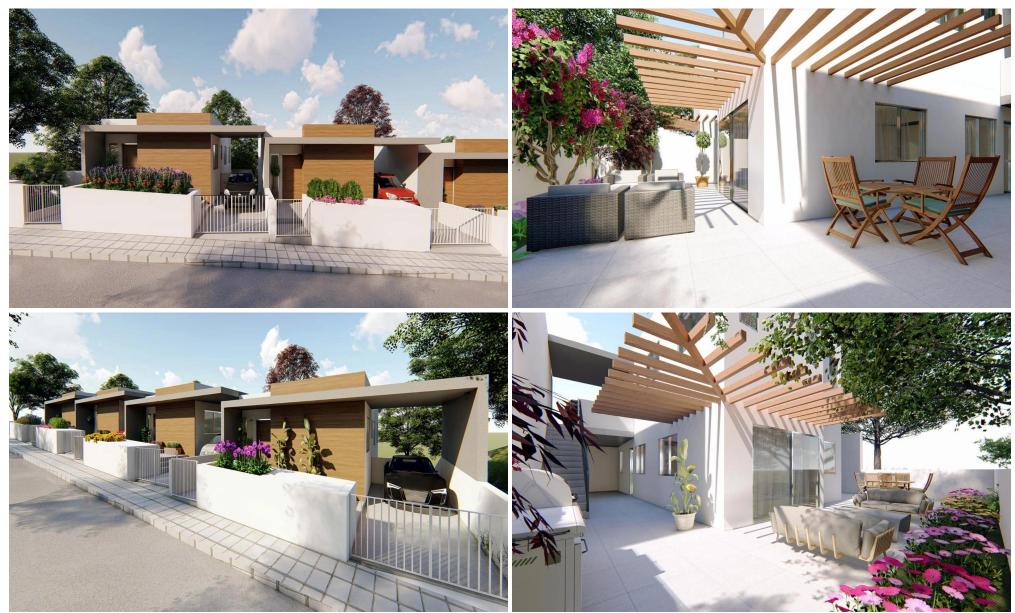

### **3** Bedroom House for Sale in Limassol - Agia Fyla

New 3 bedroom house in Agia Fyla area in Limassol. This house is part of a project consisting of 4 separate houses and located in a clean residential, quiet area, just a 15-minute drive from the lively center of Limassol. The land area is 184 m2, living area is 147m2, covered parking is 13 m2, open verandas are 66 m2, covered verandas are 19 m2. Energy efficiency – A. Home alarm system. Photovoltaic panels of 5KW. Electric blinds. An intercom with a camera.