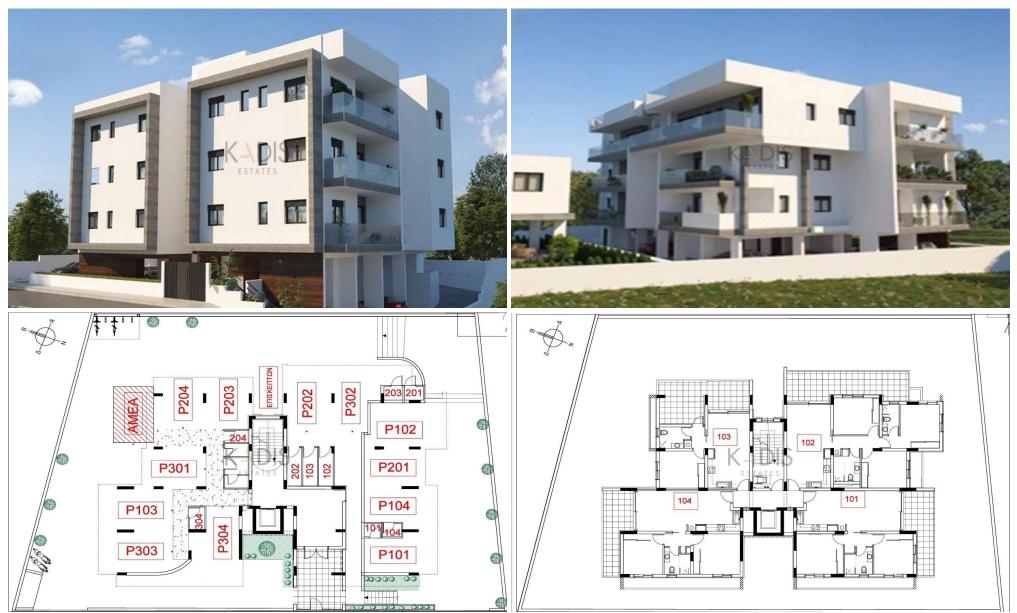

### **3 Bedroom Apartment for Sale in Limassol - Panthea**

| <ul> <li>3 bedrooms</li> <li>2 W/C</li> <li>Internal Area &amp; Covered Verandas 123m2</li> <li>Covered Parking</li> <li>Storage</li> <li>Energy Efficiency "A"</li> </ul> |                                                                                        |         |              | AGIA FYLA<br>A.C. ΦΥΛΑ<br>Limassol<br>General Hospital<br>Succov<br>Vypsonas<br>Yywwac<br>OCOCOC<br>Agia FYLA<br>A.C. ΦΥΛΑ<br>Agia<br>Agios<br>Athanasios<br>Ay- Αθανάσιος<br>Mesa Geitonia<br>δάσα Γειτονιά<br>Vocos<br>Coococococococococococococococococo<br>Agios<br>Athanasios<br>Mesa Geitonia<br>δάσα Γειτονιά<br>OCOCOCOC<br>Mattion Cocococococococococococococococococococ |                                      |  |
|----------------------------------------------------------------------------------------------------------------------------------------------------------------------------|----------------------------------------------------------------------------------------|---------|--------------|--------------------------------------------------------------------------------------------------------------------------------------------------------------------------------------------------------------------------------------------------------------------------------------------------------------------------------------------------------------------------------------|--------------------------------------|--|
| Property Info Plot / Area Info                                                                                                                                             |                                                                                        |         | o            | Additional info                                                                                                                                                                                                                                                                                                                                                                      |                                      |  |
| Covered Area                                                                                                                                                               | 123                                                                                    | Parking | Covered, Yes | Reference Number<br>Property type<br>Condition<br>Bathrooms                                                                                                                                                                                                                                                                                                                          | 13083<br>Apartment<br>Brand New<br>2 |  |
| Amenities <ul> <li>Elevator</li> </ul>                                                                                                                                     | Location<br>Location: Limassol - Panthea<br>Coordinates: 34.706872200097 / 33.03386574 |         |              | Region: Limassol<br>40139                                                                                                                                                                                                                                                                                                                                                            |                                      |  |