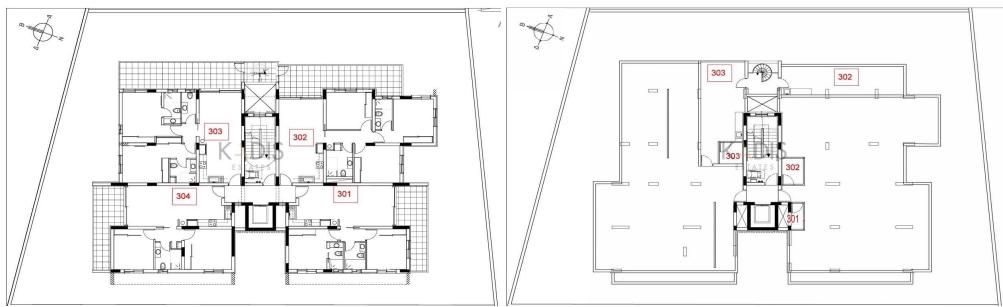

### **3 Bedroom Apartment for Sale in Limassol - Panthea**

| <ul> <li>3 bedrooms</li> <li>2 W/C</li> <li>Internal Area &amp; Covered Verandas 123m2</li> <li>Covered Parking</li> <li>Storage</li> <li>Energy Efficiency "A"</li> </ul> |                                                                                        |         |              | AGIA FYLA<br>A.C. ΦΥΛΑ<br>Limassol<br>General Hospital<br>Succov<br>Vypsonas<br>Yywwac<br>OCOCOC<br>Agia FYLA<br>A.C. ΦΥΛΑ<br>Agia<br>Agios<br>Athanasios<br>Ay- Αθανάσιος<br>Mesa Geitonia<br>δάσα Γειτονιά<br>Vocos<br>Coococococococococococococococococo<br>Agios<br>Athanasios<br>Mesa Geitonia<br>δάσα Γειτονιά<br>OCOCOCOC<br>Mattion Cocococococococococococococococococococ |                                      |  |
|----------------------------------------------------------------------------------------------------------------------------------------------------------------------------|----------------------------------------------------------------------------------------|---------|--------------|--------------------------------------------------------------------------------------------------------------------------------------------------------------------------------------------------------------------------------------------------------------------------------------------------------------------------------------------------------------------------------------|--------------------------------------|--|
| Property Info Plot / Area Info                                                                                                                                             |                                                                                        |         | o            | Additional info                                                                                                                                                                                                                                                                                                                                                                      |                                      |  |
| Covered Area                                                                                                                                                               | 123                                                                                    | Parking | Covered, Yes | Reference Number<br>Property type<br>Condition<br>Bathrooms                                                                                                                                                                                                                                                                                                                          | 13083<br>Apartment<br>Brand New<br>2 |  |
| Amenities <ul> <li>Elevator</li> </ul>                                                                                                                                     | Location<br>Location: Limassol - Panthea<br>Coordinates: 34.706872200097 / 33.03386574 |         |              | Region: Limassol<br>40139                                                                                                                                                                                                                                                                                                                                                            |                                      |  |