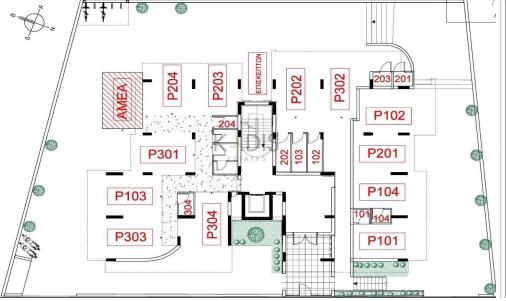

## 2 Bedroom Apartment for Sale in Limassol - Panthea

- •2 bedrooms
- •1 W/C
- •Internal Area & Covered Verandas 92m2
- Covered Parking
- Storage
- •Energy Efficiency "A"

| Property Info |    | Plot / Area Info |              | Additional info  |                  |
|---------------|----|------------------|--------------|------------------|------------------|
| Covered Area  |    | Parking          | Covered, Yes | Reference Number | 13084            |
|               | 02 |                  |              | Property type    | Apartment        |
|               | 92 |                  |              | Condition        | <b>Brand New</b> |
|               |    |                  |              | Bathrooms        | 1                |