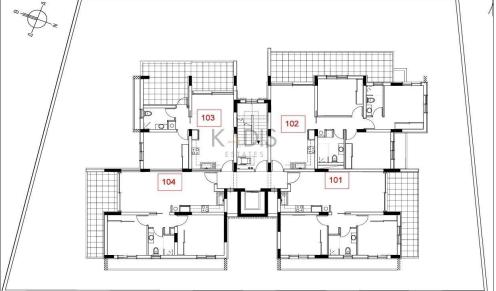

## 2 Bedroom Apartment for Sale in Limassol - Panthea

- •2 bedrooms
- •1 W/C
- •Internal Area & Covered Verandas 92m2
- Covered Parking
- Storage
- •Energy Efficiency "A"

| Property Info |    | Plot / Area Info |              | Additional info  |                  |
|---------------|----|------------------|--------------|------------------|------------------|
| Covered Area  |    | Parking          | Covered, Yes | Reference Number | 13084            |
|               | 02 |                  |              | Property type    | Apartment        |
|               | 92 |                  |              | Condition        | <b>Brand New</b> |
|               |    |                  |              | Bathrooms        | 1                |