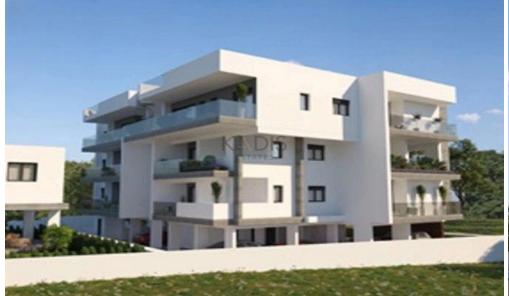

## 2 Bedroom Apartment for Sale in Limassol - Panthea

- •2 bedrooms
- •1 W/C
- •Internal Area & Covered Verandas 92m2
- Covered Parking
- Storage
- •Energy Efficiency "A"

| Property Info |    | Plot / Area Info |              | Additional info  |                  |
|---------------|----|------------------|--------------|------------------|------------------|
| Covered Area  |    | Parking          | Covered, Yes | Reference Number | 13084            |
|               | 02 |                  |              | Property type    | Apartment        |
|               | 92 |                  |              | Condition        | <b>Brand New</b> |
|               |    |                  |              | Bathrooms        | 1                |