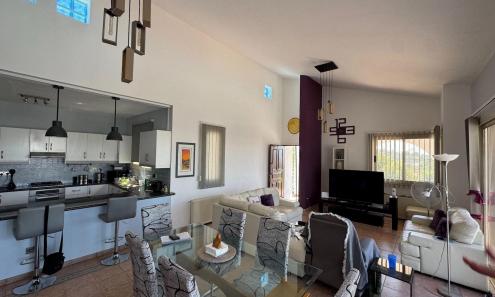

## Ideal Family Home | Close to Top Private Schools

- \* 3 Bedrooms, including Master with En-suite
- \* Family Bathroom
- \* Open-plan Living, Dining & Kitchen Area
- \* Garage with Electric Door
- \* Airconditioning throughout
- \* Central Heating System
- \* Large Storage Shed
- \* Panoramic Sea Views over Limassol
- \* Spacious Swimming Pool & Outdoor Entertainment Area
- \* Pergola by the Pool Perfect for Relaxing or Hosting
- \* Solar Water Heater
- \* 4kW Photovoltaic Solar Panels Energy Efficient
- \* 958m² Plot | 150m² Internal Area