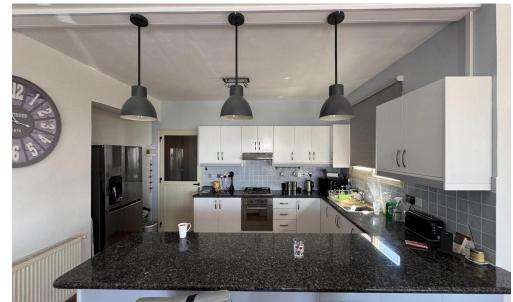

## Ideal Family Home | Close to Top Private Schools

- \* 3 Bedrooms, including Master with En-suite
- \* Family Bathroom
- \* Open-plan Living, Dining & Kitchen Area
- \* Garage with Electric Door
- \* Airconditioning throughout
- \* Central Heating System
- \* Large Storage Shed
- \* Panoramic Sea Views over Limassol
- \* Spacious Swimming Pool & Outdoor Entertainment Area
- \* Pergola by the Pool Perfect for Relaxing or Hosting
- \* Solar Water Heater
- \* 4kW Photovoltaic Solar Panels Energy Efficient
- \* 958m² Plot | 150m² Internal Area