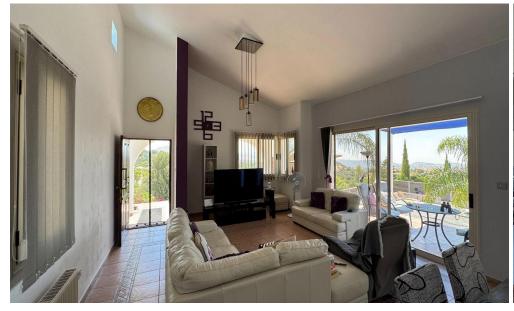

## Ideal Family Home | Close to Top Private Schools

- \* 3 Bedrooms, including Master with En-suite
- \* Family Bathroom
- \* Open-plan Living, Dining & Kitchen Area
- \* Garage with Electric Door
- \* Airconditioning throughout
- \* Central Heating System
- \* Large Storage Shed
- \* Panoramic Sea Views over Limassol
- \* Spacious Swimming Pool & Outdoor Entertainment Area
- \* Pergola by the Pool Perfect for Relaxing or Hosting
- \* Solar Water Heater
- \* 4kW Photovoltaic Solar Panels Energy Efficient
- \* 958m² Plot | 150m² Internal Area