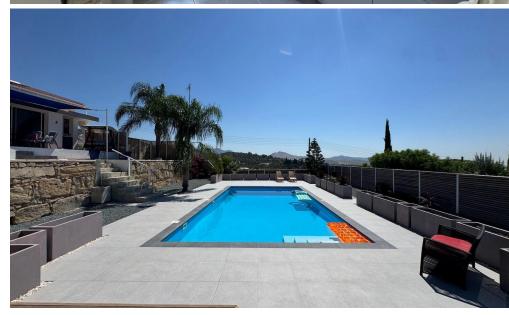

## Ideal Family Home | Close to Top Private Schools

- \* 3 Bedrooms, including Master with En-suite
- \* Family Bathroom
- \* Open-plan Living, Dining & Kitchen Area
- \* Garage with Electric Door
- \* Airconditioning throughout
- \* Central Heating System
- \* Large Storage Shed
- \* Panoramic Sea Views over Limassol
- \* Spacious Swimming Pool & Outdoor Entertainment Area
- \* Pergola by the Pool Perfect for Relaxing or Hosting
- \* Solar Water Heater
- \* 4kW Photovoltaic Solar Panels Energy Efficient
- \* 958m² Plot | 150m² Internal Area