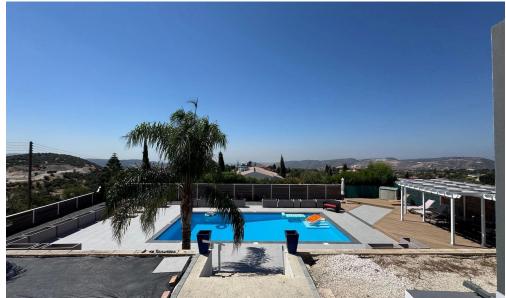

## Ideal Family Home | Close to Top Private Schools

- \* 3 Bedrooms, including Master with En-suite
- \* Family Bathroom
- \* Open-plan Living, Dining & Kitchen Area
- \* Garage with Electric Door
- \* Airconditioning throughout
- \* Central Heating System
- \* Large Storage Shed
- \* Panoramic Sea Views over Limassol
- \* Spacious Swimming Pool & Outdoor Entertainment Area
- \* Pergola by the Pool Perfect for Relaxing or Hosting
- \* Solar Water Heater
- \* 4kW Photovoltaic Solar Panels Energy Efficient
- \* 958m² Plot | 150m² Internal Area