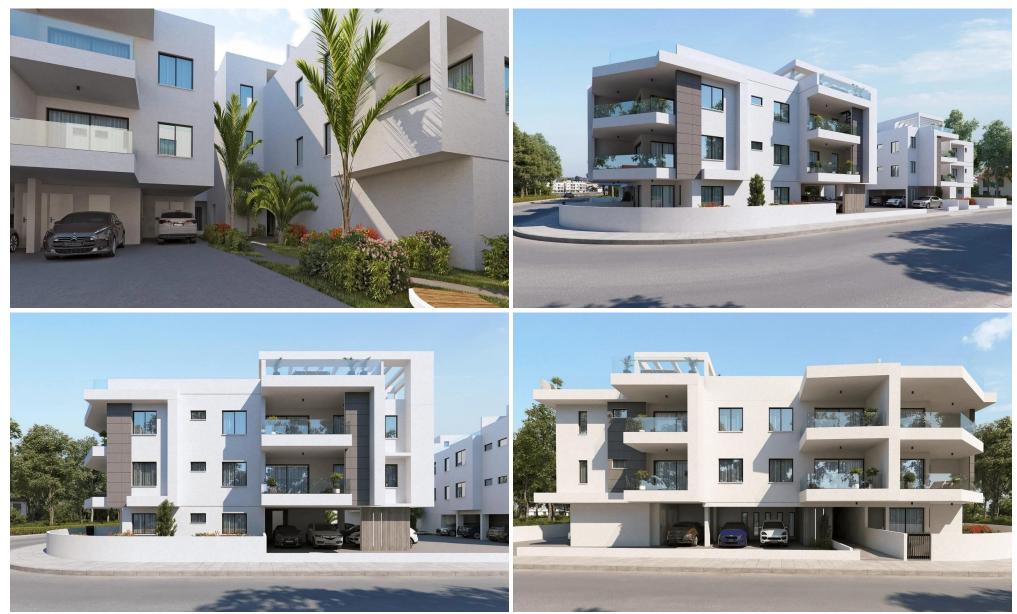

This new residential project is located in Livadia on Kerkira Street. The modern design of the apartment building emphasizes detail and ensures residents' privacy.

It is a two-story building with twenty four comfortable and contemporary apartments. The building is divided into three complexes, two with nine apartments and the other with six, each with its own independent entrance, providing full autonomy.