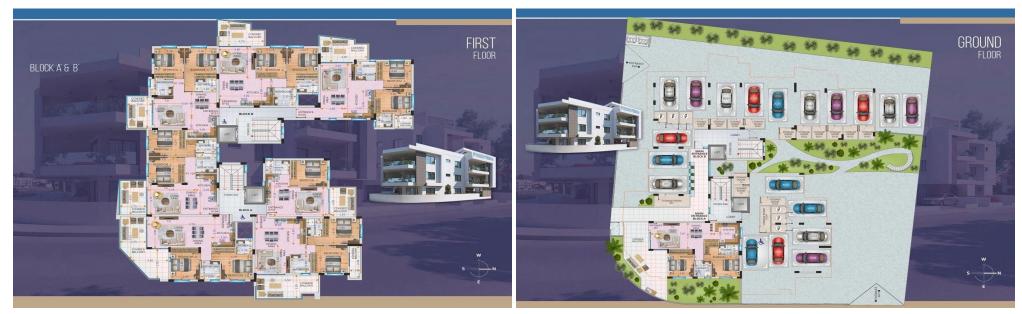

### **1** Bedroom Apartment for Sale in Livadia Larnakas, Larnaca District

One-bedroom apartment 101, with an internal area of 50 m<sup>2</sup>, is located on the first floor of a two-storey building in Block A.

This new residential project is located in Livadia on Kerkira Street. The modern design of the apartment building emphasizes detail and ensures residents' privacy.

It is a two-story building with twenty four comfortable and contemporary apartments. The building is divided into three complexes, two with nine apartments and the other with six, each with its own independent entrance, providing full autonomy.

Each apartment includes a covered parking space and a storage room.

| Property Info                                                             |                         |                    | Plot / Area Info |                      | Additional info                                             |                                              |  |
|---------------------------------------------------------------------------|-------------------------|--------------------|------------------|----------------------|-------------------------------------------------------------|----------------------------------------------|--|
| Covered Area<br>Covered Veranda<br>Floor Number<br>Total Number of Floors |                         | 60<br>10<br>1<br>2 | Parking          | Covered, Yes         | Reference Number<br>Property type<br>Condition<br>Bathrooms | 7988<br>Apartment<br>Under Construction<br>1 |  |
| Amenities                                                                 | Location                |                    |                  |                      |                                                             |                                              |  |
| Parking                                                                   | Location:<br>Coordinate |                    |                  | R<br>33.621468528504 | legion: <b>Larnaca</b>                                      |                                              |  |
| Sep 10, 2025                                                              |                         |                    |                  | 1/4                  |                                                             | https://index.cy/sale/792                    |  |