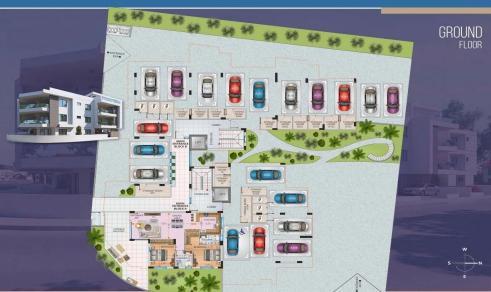

This new residential project is located in Livadia on Kerkira Street. The modern design of the apartment building emphasizes detail and ensures residents' privacy.

It is a two-story building with twenty four comfortable and contemporary apartments. The building is divided into three complexes, two with nine apartments and the other with six, each with its own independent entrance, providing full autonomy.

Each apartment includes a covered parking space and a storage room.

| Property Info          |             | Plot / Area Info |              | Additional info  |                    |
|------------------------|-------------|------------------|--------------|------------------|--------------------|
| Covered Area           | 100         |                  |              | Reference Number | 7990               |
| Covered Veranda        | a <b>38</b> |                  |              | Reference Number | 7990               |
|                        |             |                  |              | Property type    | Apartment          |
| Uncovered Veranda      | 27          | Parking          | Covered, Yes |                  | •                  |
| Floor Number           | 2           |                  |              | Condition        | Under Construction |
| 1 1001 Number          | _           |                  |              | Bathrooms        | 2                  |
| Total Number of Floors | 2           |                  |              | Bacinoonis       | -                  |