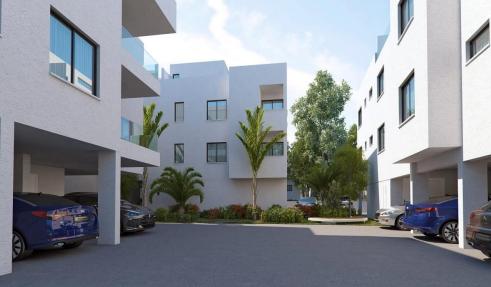

This new residential project is located in Livadia on Kerkira Street. The modern design of the apartment building emphasizes detail and ensures residents' privacy.

It is a two-story building with twenty four comfortable and contemporary apartments. The building is divided into three complexes, two with nine apartments and the other with six, each with its own independent entrance, providing full autonomy.

Each apartment includes a covered parking space and a storage room.

| Property Info          |             | Plot / Area Info |              | Additional info  |                    |
|------------------------|-------------|------------------|--------------|------------------|--------------------|
| Covered Area           | 100         |                  |              | Reference Number | 7990               |
| Covered Veranda        | a <b>38</b> |                  |              | Reference Number | 7990               |
|                        |             |                  |              | Property type    | Apartment          |
| Uncovered Veranda      | 27          | Parking          | Covered, Yes |                  | •                  |
| Floor Number           | 2           |                  |              | Condition        | Under Construction |
| 1 1001 Number          | _           |                  |              | Bathrooms        | 2                  |
| Total Number of Floors | 2           |                  |              | Bacinoonis       | -                  |