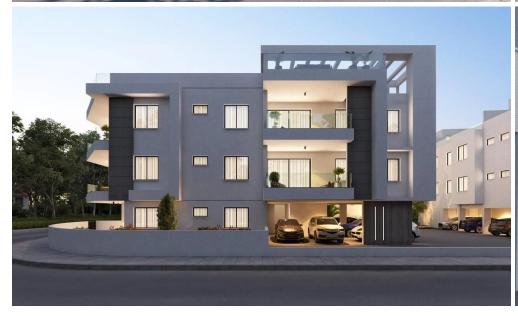

## 2 Bedroom Apartment for Sale in Livadia Larnakas, Larnaca District

Two-bedroom apartment 203, with an internal area of 76 m<sup>2</sup>, is located on the second floor of a two-storey building in Block A.

This new residential project is located in Livadia on Kerkira Street. The modern design of the apartment building emphasizes detail and ensures residents' privacy.

It is a two-story building with twenty four comfortable and contemporary apartments. The building is divided into three complexes, two with nine apartments and the other with six, each with its own independent entrance, providing full autonomy.