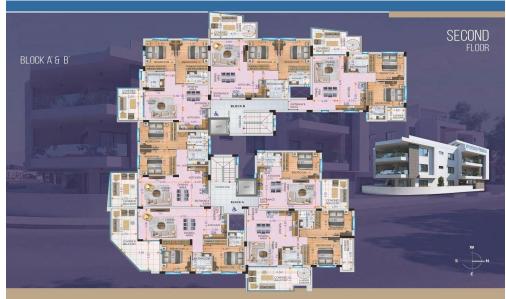

## 2 Bedroom Apartment for Sale in Livadia Larnakas, Larnaca District

Two-bedroom apartment 203, with an internal area of 76 m<sup>2</sup>, is located on the second floor of a two-storey building in Block A.

This new residential project is located in Livadia on Kerkira Street. The modern design of the apartment building emphasizes detail and ensures residents' privacy.

It is a two-story building with twenty four comfortable and contemporary apartments. The building is divided into three complexes, two with nine apartments and the other with six, each with its own independent entrance, providing full autonomy.

Each apartment includes a covered parking space and a storage room.

| Property Info          |             | Plot / Area Info |              | Additional info  |                    |
|------------------------|-------------|------------------|--------------|------------------|--------------------|
| Covered Area           | 100         |                  |              | Reference Number | 7990               |
| Covered Veranda        | a <b>38</b> |                  |              | Reference Number | 7990               |
|                        |             |                  |              | Property type    | Apartment          |
| Uncovered Veranda      | 27          | Parking          | Covered, Yes |                  | •                  |
| Floor Number           | 2           |                  |              | Condition        | Under Construction |
| 1 1001 Number          | _           |                  |              | Bathrooms        | 2                  |
| Total Number of Floors | 2           |                  |              | Bacinoonis       | -                  |