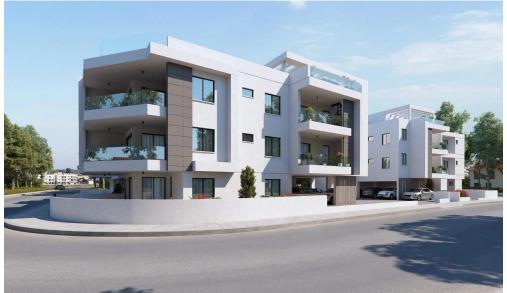

## 2 Bedroom Apartment for Sale in Livadia Larnakas, Larnaca District

Two-bedroom apartment 203, with an internal area of 76 m<sup>2</sup>, is located on the second floor of a two-storey building in Block A.

This new residential project is located in Livadia on Kerkira Street. The modern design of the apartment building emphasizes detail and ensures residents' privacy.

It is a two-story building with twenty four comfortable and contemporary apartments. The building is divided into three complexes, two with nine apartments and the other with six, each with its own independent entrance, providing full autonomy.