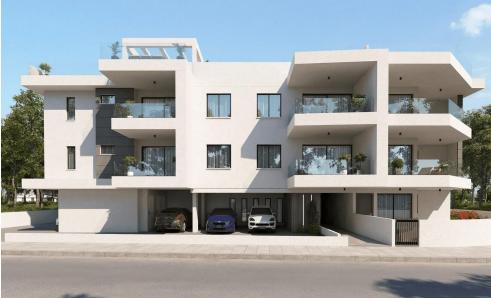

## 2 Bedroom Apartment for Sale in Livadia Larnakas, Larnaca District

Two-bedroom apartment 203, with an internal area of 76 m<sup>2</sup>, is located on the second floor of a two-storey building in Block A.

This new residential project is located in Livadia on Kerkira Street. The modern design of the apartment building emphasizes detail and ensures residents' privacy.

It is a two-story building with twenty four comfortable and contemporary apartments. The building is divided into three complexes, two with nine apartments and the other with six, each with its own independent entrance, providing full autonomy.