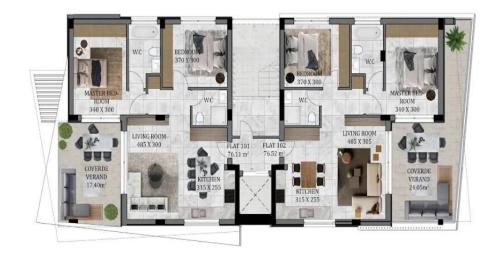

Spacious entrance group

A/C provision

Covered parking

Storage room

Spacious balcony

**AVAILABILITY** 

Apartment 2nd floor

Covered areas 76,11 sq.m....

Property Info Plot / Area Info

Covered Area 95