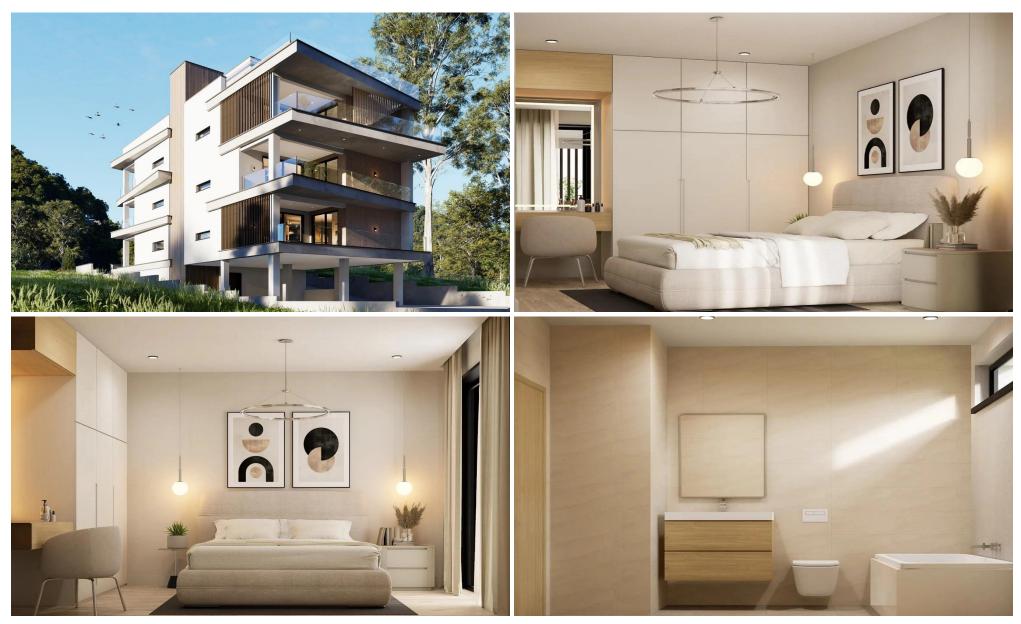

### 2 Bedroom Apartment for Sale in Limassol District

Situated in an area of Agios Athanasios that is rapidly developing and in high demand.

The residence will be a fantastic option for those who would rather live in a modern, beautiful, quiet and peaceful environment while being able to go quickly to any area of the city.

**Key Features** 

Included heated floors (New A+ technology)

Marble finishes

Italian kitchen

Italian bathroom equipment

Italian porcelain stoneware

Italian doors

Grohe mixers

Spacious entrance group

A/C provision

Covered parking

Storage room

Spacious balcony

**AVAILABILITY** 

Apartment 2nd floor

Covered areas 76,11 sq.m....