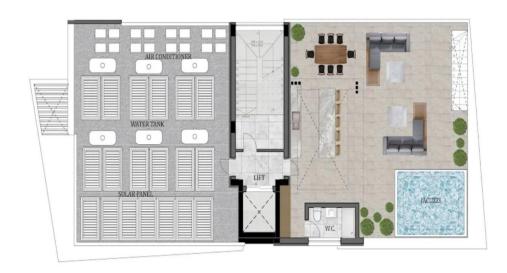

Spacious entrance group

A/C provision

Covered parking

Storage room

Spacious balcony

**AVAILABILITY** 

Apartment 2nd floor

Covered areas 76,11 sq.m....

Property Info Plot / Area Info

Covered Area 95