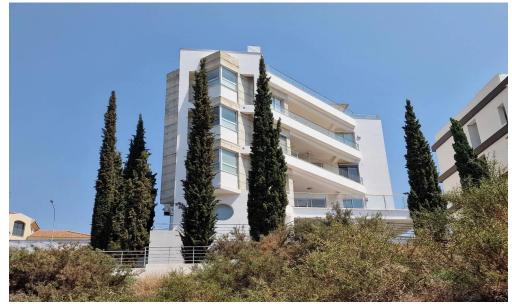

## 5 Bedroom Apartment for Sale in Germasogeia, Limassol District

For sale an 4-bedroom penthouse (plus studio on the ground floor) occupying a single floor in a small modern building with a swimming pool. The apartment offers panoramic views of the sea and mountains. The floor has 200 m2 of covered area, including covered verandas, storage rooms, etc., 3 spacious bedrooms with private bathrooms with shower plus offfice room. Double glazing, central heating, air conditioning system, German kitchens and cabinets, 2 covered parking spaces, communal swimming pool with showers, high-quality Porcelato floor, tiles and mosaics. Solar heaters for water. Large verandas. Parquet made of natural white oak in the bedrooms. Studio / storage room in the basement. A...