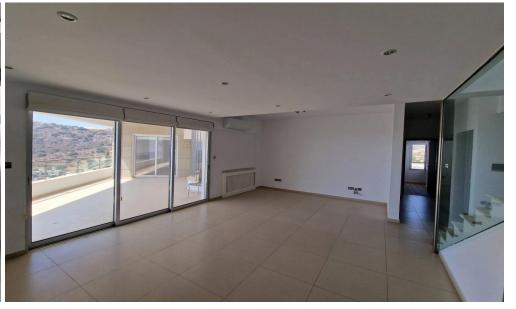

## 5 Bedroom Apartment for Sale in Germasogeia, Limassol District

For sale an 4-bedroom penthouse (plus studio on the ground floor) occupying a single floor in a small modern building with a swimming pool. The apartment offers panoramic views of the sea and mountains. The floor has 200 m2 of covered area, including covered verandas, storage rooms, etc., 3 spacious bedrooms with private bathrooms with shower plus offfice room. Double glazing, central heating, air conditioning system, German kitchens and cabinets, 2 covered parking spaces, communal swimming pool with showers, high-quality Porcelato floor, tiles and mosaics. Solar heaters for water. Large verandas. Parquet made of natural white oak in the bedrooms. Studio / storage room in the basement. A...