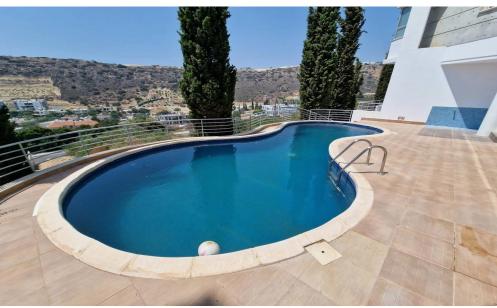

## 5 Bedroom Apartment for Sale in Germasogeia, Limassol District

For sale an 4-bedroom penthouse (plus studio on the ground floor) occupying a single floor in a small modern building with a swimming pool. The apartment offers panoramic views of the sea and mountains. The floor has 200 m2 of covered area, including covered verandas, storage rooms, etc., 3 spacious bedrooms with private bathrooms with shower plus offfice room. Double glazing, central heating, air conditioning system, German kitchens and cabinets, 2 covered parking spaces, communal swimming pool with showers, high-quality Porcelato floor, tiles and mosaics. Solar heaters for water. Large verandas. Parquet made of natural white oak in the bedrooms. Studio / storage room in the basement. A...