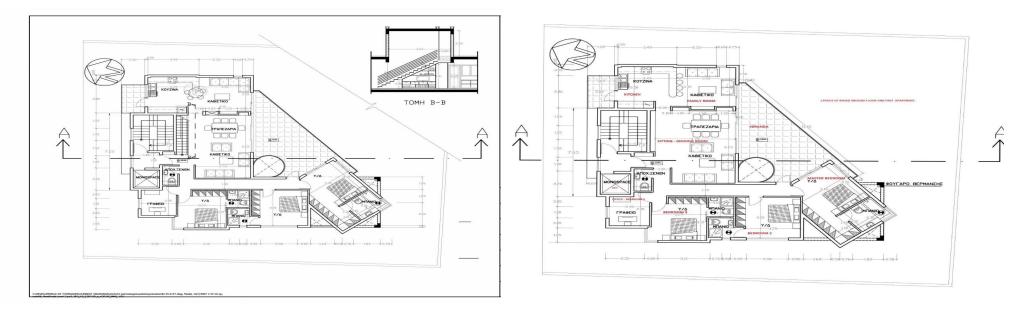

## 5 Bedroom Apartment for Sale in Germasogeia, Limassol District

For sale an 4-bedroom penthouse (plus studio on the ground floor) occupying a single floor in a small modern building with a swimming pool. The apartment offers panoramic views of the sea and mountains. The floor has 200 m2 of covered area, including covered verandas, storage rooms, etc., 3 spacious bedrooms with private bathrooms with shower plus offfice room. Double glazing, central heating, air conditioning system, German kitchens and cabinets, 2 covered parking spaces, communal swimming pool with showers, high-quality Porcelato floor, tiles and mosaics. Solar heaters for water. Large verandas. Parquet made of natural white oak in the bedrooms. Studio / storage room in the basement. A...