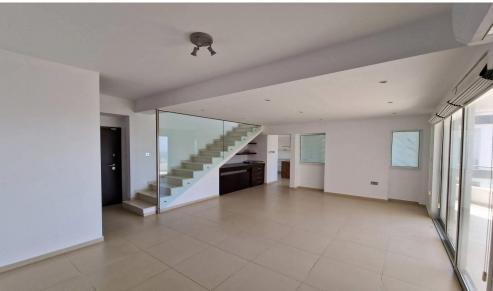

## 5 Bedroom Apartment for Sale in Germasogeia, Limassol District

For sale an 4-bedroom penthouse (plus studio on the ground floor) occupying a single floor in a small modern building with a swimming pool. The apartment offers panoramic views of the sea and mountains. The floor has 200 m2 of covered area, including covered verandas, storage rooms, etc., 3 spacious bedrooms with private bathrooms with shower plus offfice room. Double glazing, central heating, air conditioning system, German kitchens and cabinets, 2 covered parking spaces, communal swimming pool with showers, high-quality Porcelato floor, tiles and mosaics. Solar heaters for water. Large verandas. Parquet made of natural white oak in the bedrooms. Studio / storage room in the basement. A...