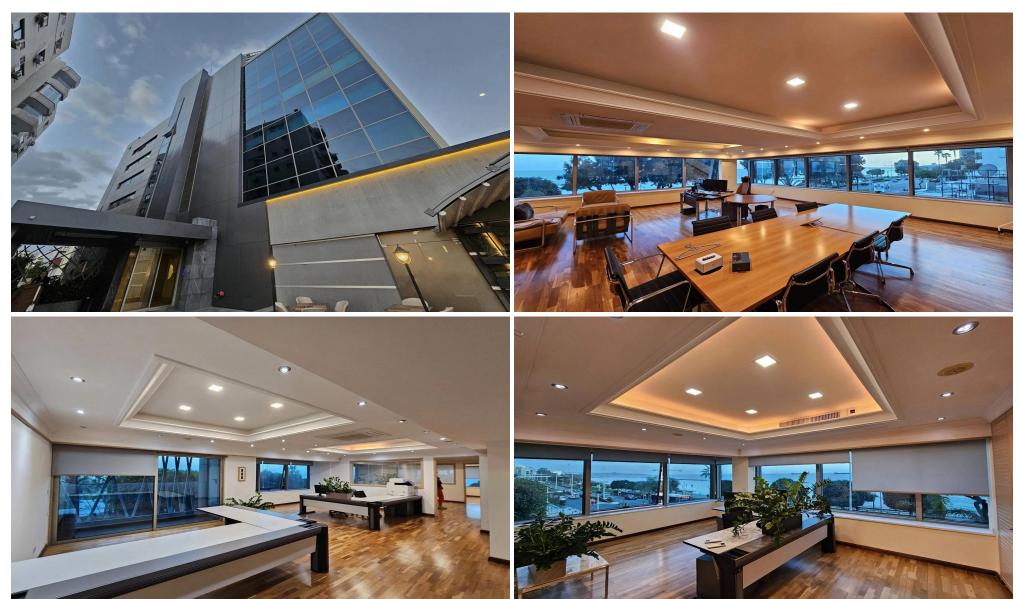

## 250m<sup>2</sup> Office for Sale in Limassol - Neapolis

Sale of a modern office on the first line of the sea, located in a prestigious location in the heart of the business center of Limassol, overlooking the Mediterranean Sea. It meets all the requirements of modern business needs. Newly renovated office spaces that can breathe new life into your work day. The indoor covered area is 250 m2, there are 2 separate rooms, 2 bathrooms, one of which has a shower and a kitchen.

| Property Info       |     | Plot / Area Info | Additional info             |
|---------------------|-----|------------------|-----------------------------|
| Covered Area        | 250 |                  | Reference Number 168060     |
|                     |     |                  | Property type <b>Office</b> |
| Energy Efficiency A |     |                  | Condition Pre-Owned         |