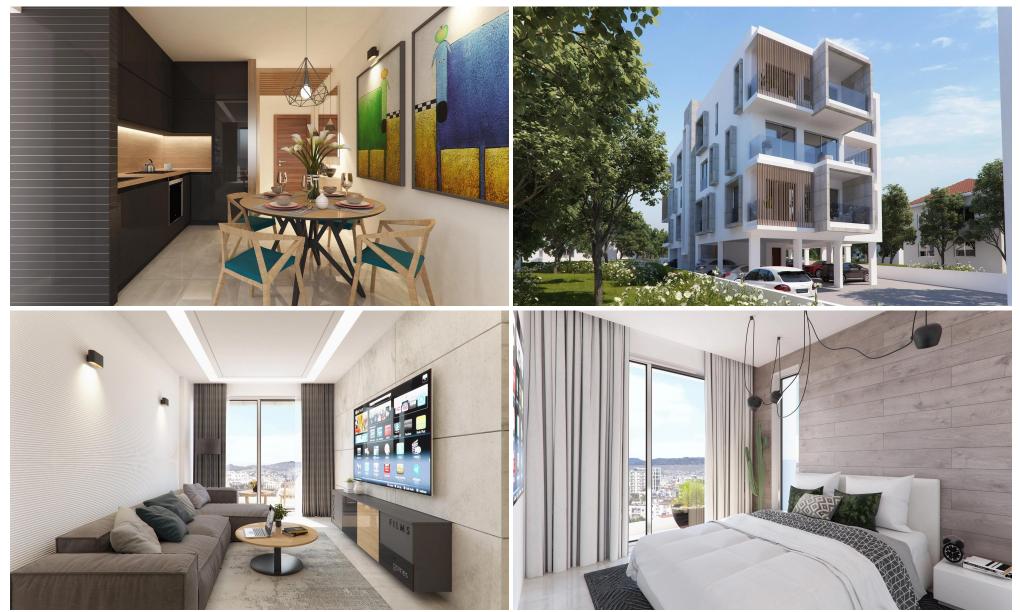

### **2** Bedroom Apartment for Sale in Limassol District

Spacious Two-Bedroom Apartment in a Peaceful Location

Ideal for small families, professionals, or as a rental investment, this two-bedroom apartment combines functional design with a tranquil setting. The open-plan layout includes a bright kitchen, dining, and living space that opens onto a spacious veranda—perfect for entertaining or enjoying the outdoors.

Both bedrooms are generously sized with built-in wardrobes, while the main bathroom and guest WC feature high-quality European sanitary ware. The apartment also includes a private parking space, storage room, and practical features such as a solar water heater, pressurized water system, and double-glazed windows for soun...