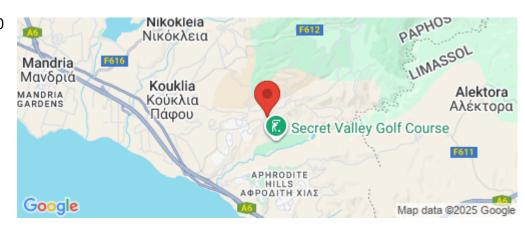

Amenities Location

**Location:** Kouklia Region: **Paphos** 

Coordinates: **34.703632356002** / **32.609642739358** 

Price: €620 000 + VAT

VAT for this property is €37,923 or €117,800. VAT usually is 19%. If it is your first purchase of property, you can have VAT reduced to 5% for the first 150sq.m. of the property.