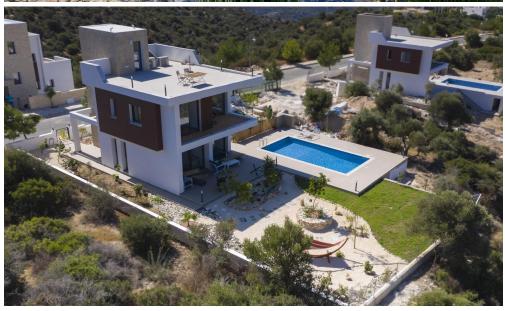

## 4 Bedroom House for Sale in Kouklia, Paphos District

Discover a luxurious four-bedroom villa within an exclusive collection of 50 detached homes in the prestigious Venus Rock Golf Resort. Just minutes from the sea, this villa seamlessly blends Mediterranean elegance with traditional Cypriot architecture, featuring spacious interiors, premium materials, and timeless design.

Enjoy panoramic sea and mountain views from your private swimming pool and landscaped garden. The resort offers two 18-hole championship golf courses, a state-of-the-art clubhouse, dining venues, spa, and leisure facilities — all managed by Troon Golf.