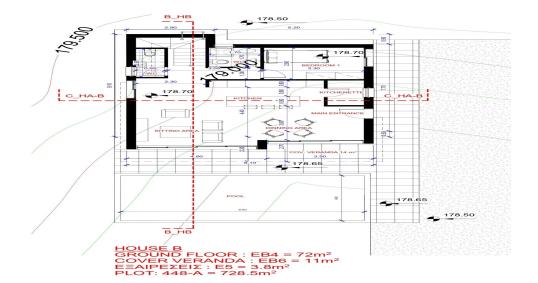

Located near the iconic Petra tou Romiou, this villa offers a unique mix of natural beauty, heritage, and...

| Property Info          | Plot / Area Info |           |     | Additional info  |          |
|------------------------|------------------|-----------|-----|------------------|----------|
| Covered Area           | 163              |           |     | Reference Number | 8010     |
| Covered Veranda        | 17               | Plot area | 728 | Property type    | House    |
| Uncovered Veranda      | 9                | Pool      | Yes | Bathrooms        | 3        |
| Total Number of Floors | 2                |           |     | View             | Sea view |