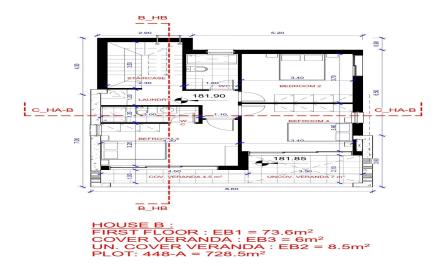

Located near the iconic Petra tou Romiou, this villa offers a unique mix of natural beauty, heritage, and...

| Property Info          | Plot / Area Info |           |     | Additional info  |          |
|------------------------|------------------|-----------|-----|------------------|----------|
| Covered Area           | 163              |           |     | Reference Number | 8010     |
| Covered Veranda        | 17               | Plot area | 728 | Property type    | House    |
| Uncovered Veranda      | 9                | Pool      | Yes | Bathrooms        | 3        |
| Total Number of Floors | 2                |           |     | View             | Sea view |