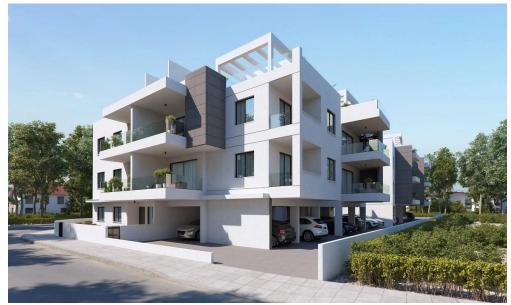

This new residential project is located in Livadia on Kerkira Street. The modern design of the apartment building emphasizes detail and ensures residents' privacy.

It is a two-story building with twenty four comfortable and contemporary apartments. The building is divided into three complexes, two with nine apartments and the other with six, each with its own independent entrance, providing full autonomy.

Each apartment includes a covered parking space and a storage room.

| Property Info          |     | Plot / Area Info |              | Additional info  |                           |  |
|------------------------|-----|------------------|--------------|------------------|---------------------------|--|
| Covered Area           | 112 |                  |              | Reference Number | 8011                      |  |
| Covered Veranda        | 15  | Parking          | Covered, Yes | Property type    | Apartment                 |  |
| Floor Number           | 2   | Parking          | Covered, res | Condition        | <b>Under Construction</b> |  |
| Total Number of Floors | 2   |                  |              | Bathrooms        | 3                         |  |