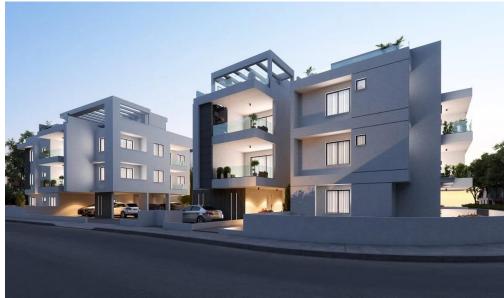

## 3 Bedroom Apartment for Sale in Livadia Larnakas, Larnaca District

Three-bedroom penthouse 203, with an internal area of 97  $\rm m^2$  and a 86  $\rm m^2$  roof garden, is located on the second floor of a two-storey building in Block C.

This new residential project is located in Livadia on Kerkira Street. The modern design of the apartment building emphasizes detail and ensures residents' privacy.

It is a two-story building with twenty four comfortable and contemporary apartments. The building is divided into three complexes, two with nine apartments and the other with six, each with its own independent entrance, providing full autonomy.