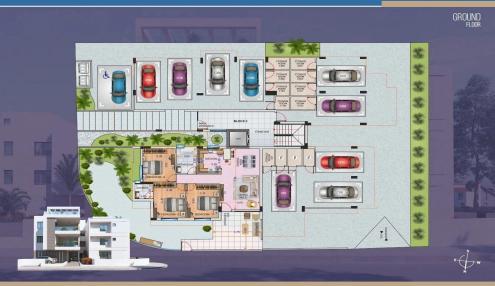

Each apartment includes a covered parking space and a storage room.

| Property Info          |     | Plot / Area Info |              | Additional info  |                           |  |
|------------------------|-----|------------------|--------------|------------------|---------------------------|--|
| Covered Area           | 112 |                  |              | Reference Number | 8011                      |  |
| Covered Veranda        | 15  | Parking          | Covered, Yes | Property type    | Apartment                 |  |
| Floor Number           | 2   | Parking          | Covered, res | Condition        | <b>Under Construction</b> |  |
| Total Number of Floors | 2   |                  |              | Bathrooms        | 3                         |  |