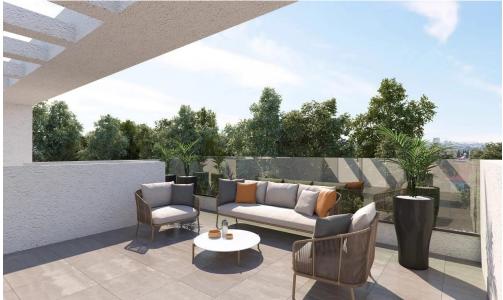

## 3 Bedroom Apartment for Sale in Livadia Larnakas, Larnaca District

Three-bedroom penthouse 203, with an internal area of 97  $\rm m^2$  and a 86  $\rm m^2$  roof garden, is located on the second floor of a two-storey building in Block C.

## Amenities Location

• Roof Garden

Location: Livadia Larnakas

Region: Larnaca

Coordinates: **34.956008055868** / **33.621468528504** 

Price: €255 000 + VAT

VAT for this property is €12,750 or €48,450. VAT usually is 19%. If it is your first purchase of property, you can have VAT reduced to 5% for the first 150sq.m. of the property.