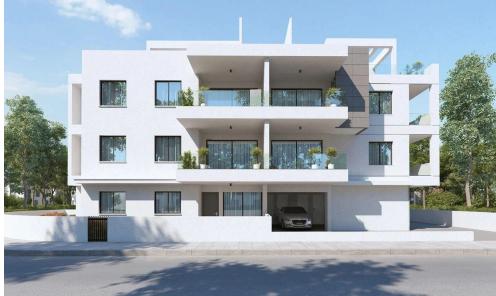

## 3 Bedroom Apartment for Sale in Livadia Larnakas, Larnaca District

Three-bedroom penthouse 203, with an internal area of 97  $\rm m^2$  and a 86  $\rm m^2$  roof garden, is located on the second floor of a two-storey building in Block C.

This new residential project is located in Livadia on Kerkira Street. The modern design of the apartment building emphasizes detail and ensures residents' privacy.

It is a two-story building with twenty four comfortable and contemporary apartments. The building is divided into three complexes, two with nine apartments and the other with six, each with its own independent entrance, providing full autonomy.