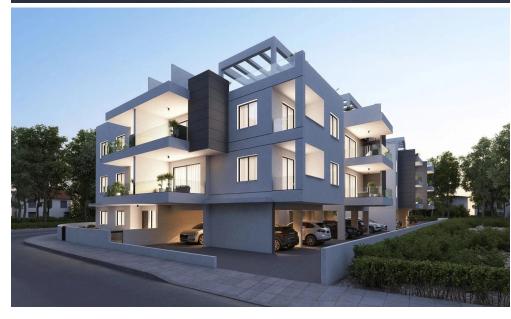

## 3 Bedroom Apartment for Sale in Livadia Larnakas, Larnaca District

Three-bedroom penthouse 203, with an internal area of 97  $\rm m^2$  and a 86  $\rm m^2$  roof garden, is located on the second floor of a two-storey building in Block C.

This new residential project is located in Livadia on Kerkira Street. The modern design of the apartment building emphasizes detail and ensures residents' privacy.

It is a two-story building with twenty four comfortable and contemporary apartments. The building is divided into three complexes, two with nine apartments and the other with six, each with its own independent entrance, providing full autonomy.