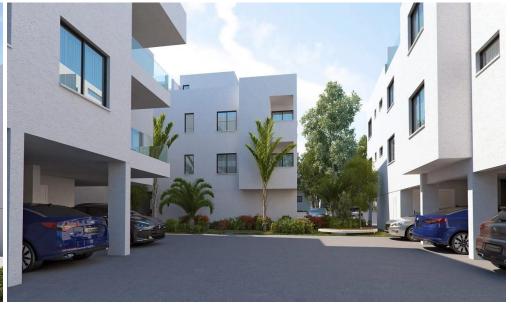

This new residential project is located in Livadia on Kerkira Street. The modern design of the apartment building emphasizes detail and ensures residents' privacy.

It is a two-story building with twenty four comfortable and contemporary apartments. The building is divided into three complexes, two with nine apartments and the other with six, each with its own independent entrance, providing full autonomy.

Each apartment includes a covered parking space and a storage room.

| Property Info          |     | Plot / Area Info |              | Additional info  |                           |  |
|------------------------|-----|------------------|--------------|------------------|---------------------------|--|
| Covered Area           | 112 |                  |              | Reference Number | 8011                      |  |
| Covered Veranda        | 15  | Parking          | Covered, Yes | Property type    | Apartment                 |  |
| Floor Number           | 2   | Parking          | Covered, res | Condition        | <b>Under Construction</b> |  |
| Total Number of Floors | 2   |                  |              | Bathrooms        | 3                         |  |