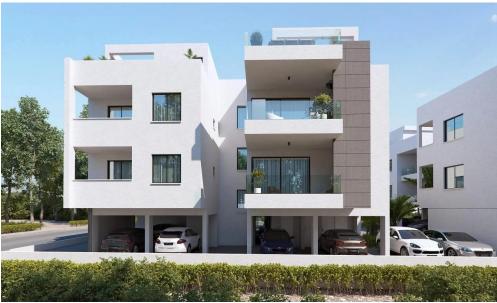

This new residential project is located in Livadia on Kerkira Street. The modern design of the apartment building emphasizes detail and ensures residents' privacy.

It is a two-story building with twenty four comfortable and contemporary apartments. The building is divided into three complexes, two with nine apartments and the other with six, each with its own independent entrance, providing full autonomy.

Each apartment includes a covered parking space and a storage room.

| Property Info          |     | Plot / Area Info |              | Additional info  |                           |  |
|------------------------|-----|------------------|--------------|------------------|---------------------------|--|
| Covered Area           | 112 |                  |              | Reference Number | 8011                      |  |
| Covered Veranda        | 15  | Parking          | Covered, Yes | Property type    | Apartment                 |  |
| Floor Number           | 2   | Parking          | Covered, res | Condition        | <b>Under Construction</b> |  |
| Total Number of Floors | 2   |                  |              | Bathrooms        | 3                         |  |