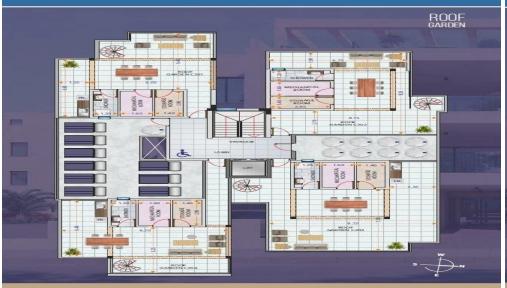

## 3 Bedroom Apartment for Sale in Livadia Larnakas, Larnaca District

Three-bedroom penthouse 203, with an internal area of 97  $\rm m^2$  and a 86  $\rm m^2$  roof garden, is located on the second floor of a two-storey building in Block C.

## Amenities Location

• Roof Garden

Location: Livadia Larnakas

Region: Larnaca

Coordinates: **34.956008055868** / **33.621468528504** 

Price: €255 000 + VAT

VAT for this property is €12,750 or €48,450. VAT usually is 19%. If it is your first purchase of property, you can have VAT reduced to 5% for the first 150sq.m. of the property.