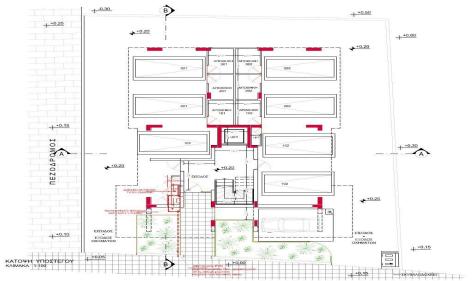

## 2 Bedroom Apartment for Sale in Strovolos, Nicosia District

Two-bedroom apartment 101, with a living area of 84 m<sup>2</sup>, is located on the first floor of a three-storey building.

This modern three-storey residential project with gated access is located in the Strovolos area of Nicosia, near the Ethnomartyros Kyprianos Lyceum.

The development consists of six luxury two-bedroom apartments, each featuring a spacious covered veranda, designed with modern architecture and built to high standards.

- Gated community
- Each apartment includes:
- ✓ Covered parking space
- ✓ Private storage room
- Electric shutters will be installed on all bedroom
- Photovoltaic system installed on the roof

An ex...

Property Info Plot / Area Info Additional info

INDEX

• Parking

108 Reference Number 8016 Covered Veranda 24 Property type **Apartment Covered, Yes** Floor Number Parking 1 Condition **Under Construction Total Number of Floors** 3 Bathrooms 2 **Energy Efficiency** Α