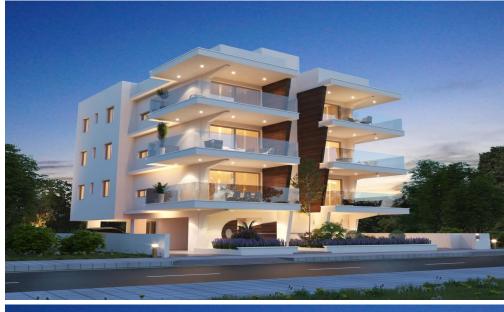

## 2 Bedroom Apartment for Sale in Strovolos, Nicosia District

Two-bedroom apartment 101, with a living area of 84 m<sup>2</sup>, is located on the first floor of a three-storey building.

This modern three-storey residential project with gated access is located in the Strovolos area of Nicosia, near the Ethnomartyros Kyprianos Lyceum.

The development consists of six luxury two-bedroom apartments, each featuring a spacious covered veranda, designed with modern architecture and built to high standards.

- Gated community
- Each apartment includes:
- ✓ Covered parking space
- ✓ Private storage room
- Electric shutters will be installed on all bedroom
- Photovoltaic system installed on the roof