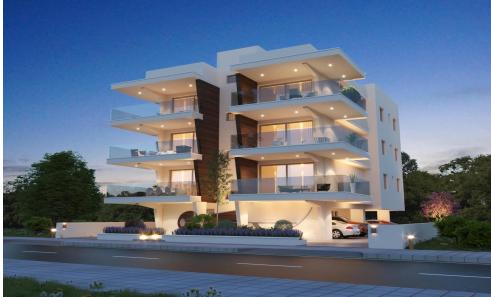

## 2 Bedroom Apartment for Sale in Strovolos, Nicosia District

Two-bedroom apartment 101, with a living area of 84 m<sup>2</sup>, is located on the first floor of a three-storey building.

This modern three-storey residential project with gated access is located in the Strovolos area of Nicosia, near the Ethnomartyros Kyprianos Lyceum.

The development consists of six luxury two-bedroom apartments, each featuring a spacious covered veranda, designed with modern architecture and built to high standards.

- Gated community
- Each apartment includes:
- ✓ Covered parking space
- ✓ Private storage room
- Electric shutters will be installed on all bedroom
- Photovoltaic system installed on the roof