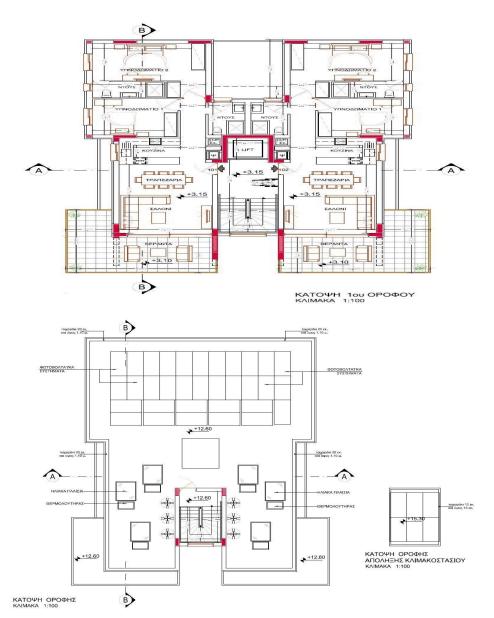

## 2 Bedroom Apartment for Sale in Strovolos, Nicosia District

Two-bedroom apartment 101, with a living area of 84 m<sup>2</sup>, is located on the first floor of a three-storey building.

This modern three-storey residential project with gated access is located in the Strovolos area of Nicosia, near the Ethnomartyros Kyprianos Lyceum.

The development consists of six luxury two-bedroom apartments, each featuring a spacious covered veranda, designed with modern architecture and built to high standards.

- Gated community
- Each apartment includes:
- ✓ Covered parking space
- ✓ Private storage room
- Electric shutters will be installed on all bedroom
- Photovoltaic system installed on the roof

An ex...

Property Info Plot / Area Info Additional info

INDEX

• Parking

108 Reference Number 8016 Covered Veranda 24 Property type **Apartment Covered, Yes** Floor Number Parking 1 Condition **Under Construction Total Number of Floors** 3 Bathrooms 2 **Energy Efficiency** Α