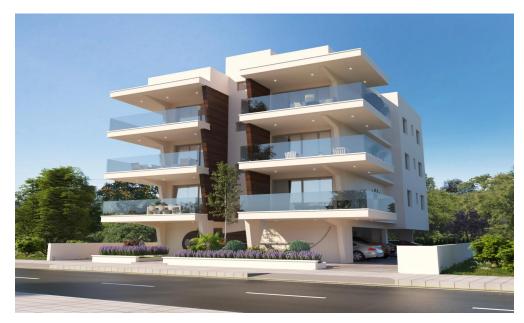

## 2 Bedroom Apartment for Sale in Strovolos, Nicosia District

Two-bedroom apartment 101, with a living area of 84 m<sup>2</sup>, is located on the first floor of a three-storey building.

This modern three-storey residential project with gated access is located in the Strovolos area of Nicosia, near the Ethnomartyros Kyprianos Lyceum.

The development consists of six luxury two-bedroom apartments, each featuring a spacious covered veranda, designed with modern architecture and built to high standards.

- Gated community
- Each apartment includes:
- ✓ Covered parking space
- ✓ Private storage room
- Electric shutters will be installed on all bedroom
- Photovoltaic system installed on the roof