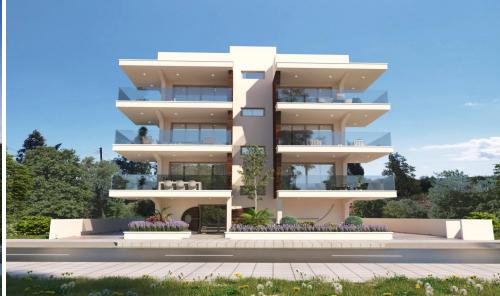

## 2 Bedroom Apartment for Sale in Strovolos, Nicosia District

Two-bedroom apartment 101, with a living area of 84 m<sup>2</sup>, is located on the first floor of a three-storey building.

This modern three-storey residential project with gated access is located in the Strovolos area of Nicosia, near the Ethnomartyros Kyprianos Lyceum.

The development consists of six luxury two-bedroom apartments, each featuring a spacious covered veranda, designed with modern architecture and built to high standards.

- Gated community
- Each apartment includes:
- ✓ Covered parking space
- ✓ Private storage room
- Electric shutters will be installed on all bedroom
- Photovoltaic system installed on the roof