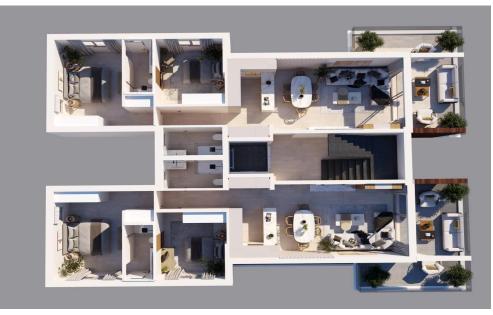

## **2** Bedroom Apartment for Sale in Strovolos, Nicosia District

Two-bedroom apartment 202, with a living area of 84 m<sup>2</sup>, is located on the second floor of a three-storey building.

This modern three-storey residential project with gated access is located in the Strovolos area of Nicosia, near the Ethnomartyros Kyprianos Lyceum.

The development consists of six luxury two-bedroom apartments, each featuring a spacious covered veranda, designed with modern architecture and built to high standards.

- Gated community
- Each apartment includes:
- Covered parking space
- ✓ Private storage room
- Electric shutters will be installed on all bedroom
- Photovoltaic system installed on the roof