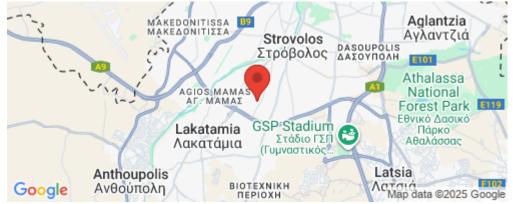

#### **Property Info**

Plot / Area Info

Additional info

| INDEX                           |                                                 |                                                               |              | www.                                    | index.cy - All Cyprus Real Estate |
|---------------------------------|-------------------------------------------------|---------------------------------------------------------------|--------------|-----------------------------------------|-----------------------------------|
| Covered Area<br>Covered Veranda | 108<br>24                                       |                                                               |              | Reference Number                        | 8018                              |
| Floor Number                    | 2                                               | Parking                                                       | Covered, Yes | Property type<br>Condition<br>Bathrooms | Apartment                         |
| Total Number of Flo             | ors <b>3</b>                                    |                                                               |              |                                         | Under Construction 2              |
| Energy Efficiency               | Α                                               |                                                               |              |                                         | 2                                 |
| Amenities                       | Location                                        |                                                               |              |                                         |                                   |
| • Parking                       | Location: Strovolos<br>Coordinates: 35.12807829 | blos Region: <b>Nicosia</b><br>128078291499 / 33.331425193666 |              |                                         |                                   |