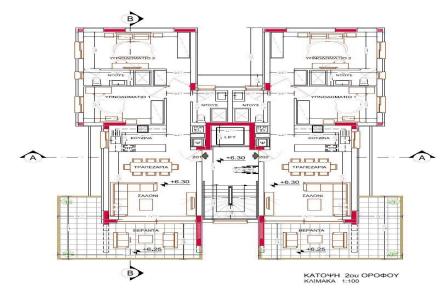

## **2** Bedroom Apartment for Sale in Strovolos, Nicosia District

Two-bedroom apartment 202, with a living area of 84 m<sup>2</sup>, is located on the second floor of a three-storey building.

This modern three-storey residential project with gated access is located in the Strovolos area of Nicosia, near the Ethnomartyros Kyprianos Lyceum.

#### **Property Info**

Plot / Area Info

Additional info

| INDEX                           |                                                 |                                                               |              | www.                                    | index.cy - All Cyprus Real Estate |
|---------------------------------|-------------------------------------------------|---------------------------------------------------------------|--------------|-----------------------------------------|-----------------------------------|
| Covered Area<br>Covered Veranda | 108<br>24                                       |                                                               |              | Reference Number                        | 8018                              |
| Floor Number                    | 2                                               | Parking                                                       | Covered, Yes | Property type<br>Condition<br>Bathrooms | Apartment                         |
| Total Number of Flo             | ors <b>3</b>                                    |                                                               |              |                                         | Under Construction 2              |
| Energy Efficiency               | Α                                               |                                                               |              |                                         | 2                                 |
| Amenities                       | Location                                        |                                                               |              |                                         |                                   |
| • Parking                       | Location: Strovolos<br>Coordinates: 35.12807829 | blos Region: <b>Nicosia</b><br>128078291499 / 33.331425193666 |              |                                         |                                   |