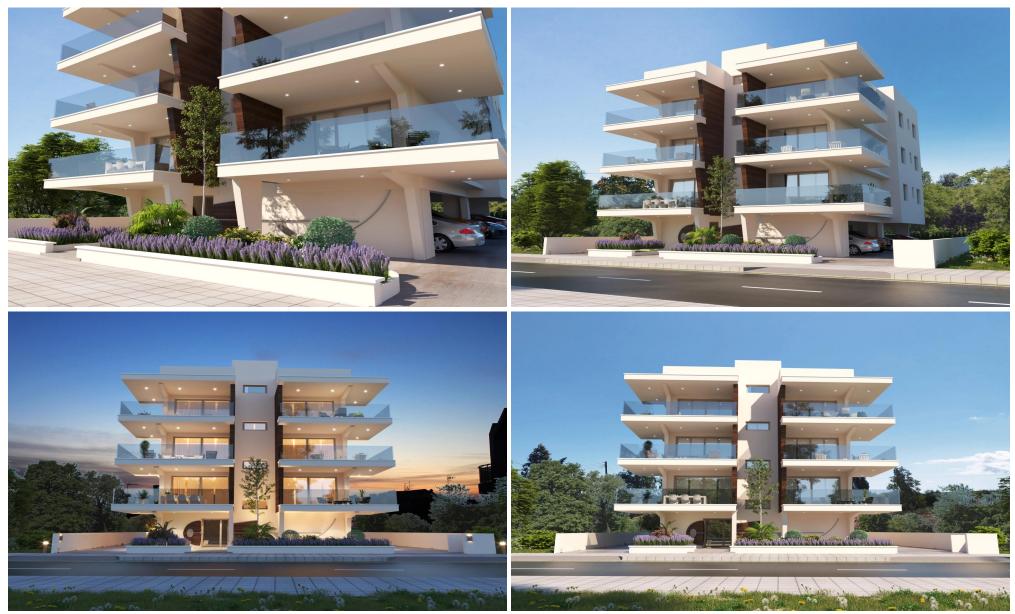

## **2** Bedroom Apartment for Sale in Strovolos, Nicosia District

Two-bedroom apartment 202, with a living area of 84 m<sup>2</sup>, is located on the second floor of a three-storey building.

This modern three-storey residential project with gated access is located in the Strovolos area of Nicosia, near the Ethnomartyros Kyprianos Lyceum.

The development consists of six luxury two-bedroom apartments, each featuring a spacious covered veranda, designed with modern architecture and built to high standards.

- Gated community
- Each apartment includes:
- Covered parking space
- ✓ Private storage room
- Electric shutters will be installed on all bedroom
- Photovoltaic system installed on the roof