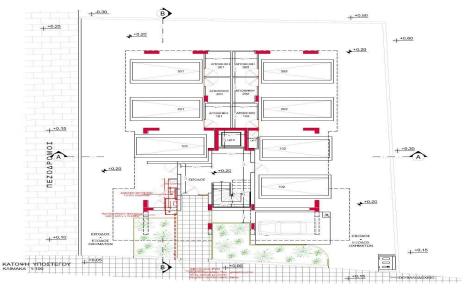

## **2** Bedroom Apartment for Sale in Strovolos, Nicosia District

Two-bedroom apartment 202, with a living area of 84 m<sup>2</sup>, is located on the second floor of a three-storey building.

This modern three-storey residential project with gated access is located in the Strovolos area of Nicosia, near the Ethnomartyros Kyprianos Lyceum.

The development consists of six luxury two-bedroom apartments, each featuring a spacious covered veranda, designed with modern architecture and built to high standards.

- Gated community
- Each apartment includes:
- Covered parking space
- ✓ Private storage room
- Electric shutters will be installed on all bedroom
- Photovoltaic system installed on the roof

#### **Property Info**

Plot / Area Info

Additional info

| INDEX                           |                                                 |                                                               |              | www.                                    | index.cy - All Cyprus Real Estate |
|---------------------------------|-------------------------------------------------|---------------------------------------------------------------|--------------|-----------------------------------------|-----------------------------------|
| Covered Area<br>Covered Veranda | 108<br>24                                       |                                                               |              | Reference Number                        | 8018                              |
| Floor Number                    | 2                                               | Parking                                                       | Covered, Yes | Property type<br>Condition<br>Bathrooms | Apartment                         |
| Total Number of Flo             | ors <b>3</b>                                    |                                                               |              |                                         | Under Construction 2              |
| Energy Efficiency               | Α                                               |                                                               |              |                                         | 2                                 |
| Amenities                       | Location                                        |                                                               |              |                                         |                                   |
| • Parking                       | Location: Strovolos<br>Coordinates: 35.12807829 | blos Region: <b>Nicosia</b><br>128078291499 / 33.331425193666 |              |                                         |                                   |