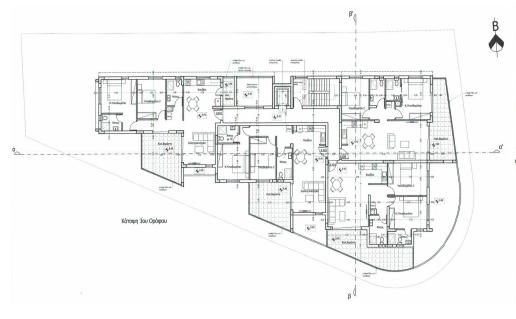

Designed with comfort and functionality in mind, the apartment features a spacious open-plan layout, large covered veranda, and high-quality finishes throughout. The modern Italian kitchen, generous wardrobe space, and two stylish bathrooms — including one en suite — add to the home's refined atmosphere.

| Property Info                                               |             | Plot / Area Info    |            | Additional info                                    |                                     |
|-------------------------------------------------------------|-------------|---------------------|------------|----------------------------------------------------|-------------------------------------|
| Floor Number<br>Total Number of Floors<br>Energy Efficiency | 3<br>4<br>A | Parking <b>Co</b> v | vered, Yes | Reference Number Property type Condition Bathrooms | 8024 Apartment Under Construction 2 |